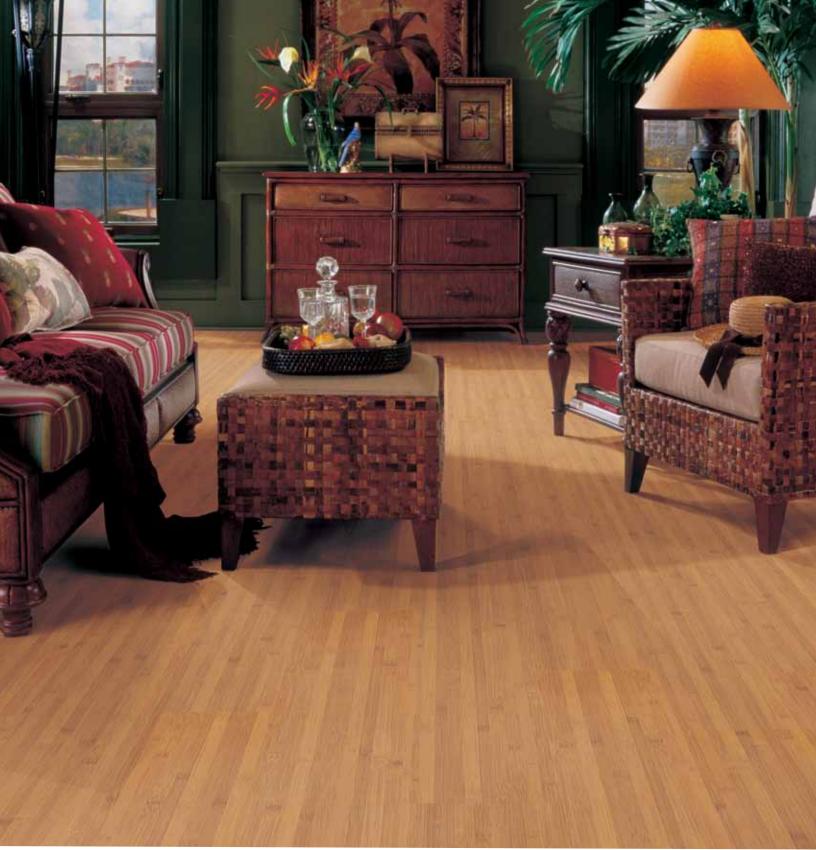

Color shown is 750 Golden Bamboo

## **Features**

Great design at attractive prices—what an appealing combination! Whether the look is metro, traditional, or somewhere in between. Natural Wonder laminate is on-trend and on-target. It's a collection of eye-catching bamboo colors - two of the most popular in flooring fashion today. A 5-star 25-year limited warranty inspires extra confidence.

- For a slick metro loft or a mountain retreat, Natural Wonder is the natural choice.
- 25-Year Limited Wear Warranty
- Made in USA
- VersaLock<sup>®</sup>AG<sup>™</sup>
- Installation above, on, below