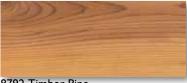

8792 Timber Pine

**Specifications** 

| Style              | <b>SL233</b> |
|--------------------|--------------|
| Thickness          | 5/16"        |
| Length             | 479/16"      |
| Width              | 8"           |
| Sq. Ft. per carton | 26.40        |