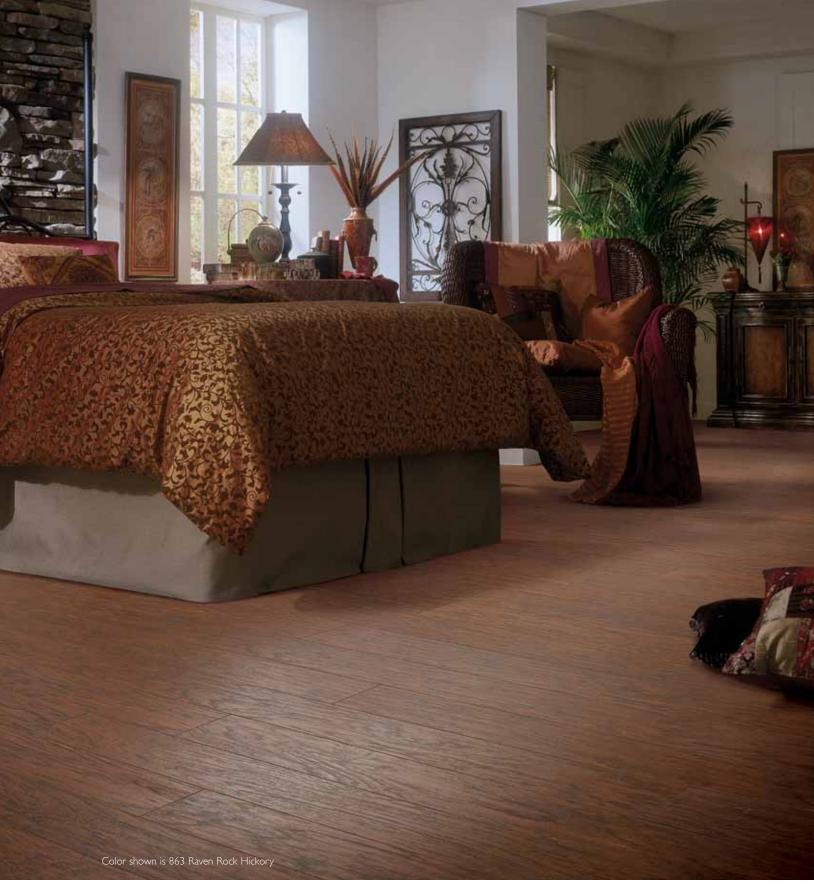

#### **Features**

A hand-sculpted collection inspired by rustic high-end visuals, Heron Bay is a hickory look with great depth and color. Its surface texture, complete with chatter marks, creates a casual feeling popular in today's decors.

### Colors

246 Badin Lake Hickory

863 Raven Rock Hickory

852 Yadkin River Hickory

917 Montreat Hickory

This Shaw laminate is constructed using LocNPlace® technology, Shaw's single action glueless locking system which greatly enhances the speed and ease of installation while improving seam integrity.