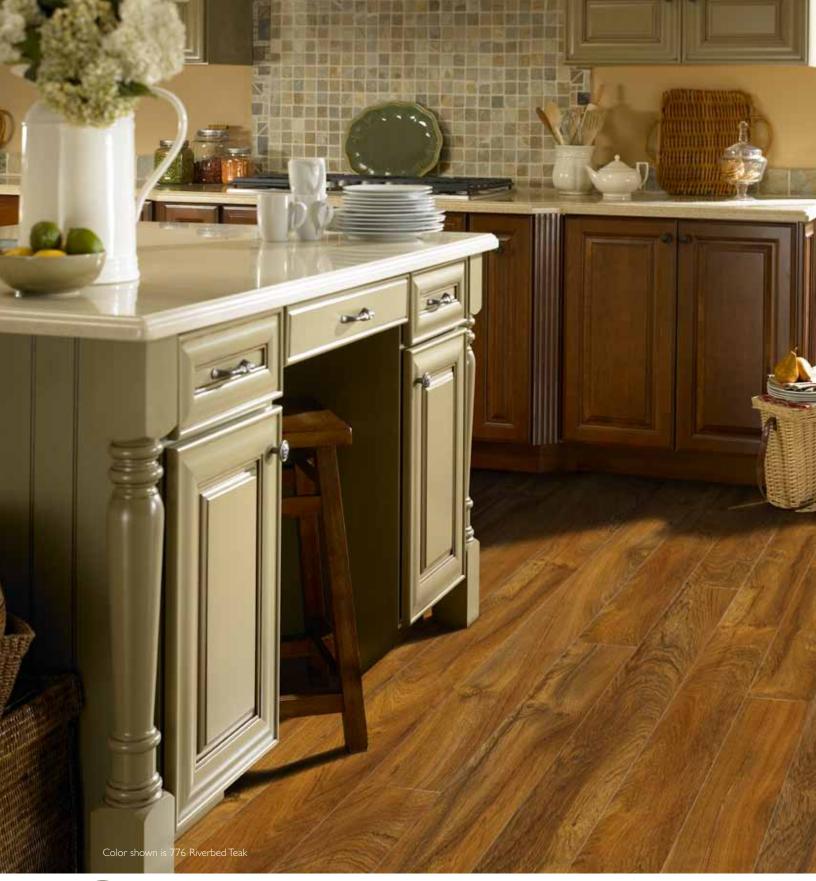

This Shaw product features Shaw's Luminiere TM, a very special finish that gives superior visual clarity and scuff resistance to fine laminate flooring.





# Laminates™

# Caribbean Vue

#### **Features**

Replicating three exotic woods, Caribbean Vue has incredible clarity. Each color is etched by delicate, dark grain running in rhythmic patterns. The grain is realistically clear and rich in detail. It's a luxurious, sun-drenched floor made even brighter by Shaw's Luminiere™ finish.

- 57/16" -wide planks
- 25-Year Limited Wear Warranty
- 5-Year Limited Light Commercial Warranty

### Colors



776 Riverbed Teak



847 Cherry Woodlands



## **Specifications**

| Style              | SL929                  |
|--------------------|------------------------|
| Thickness          | 5/16"