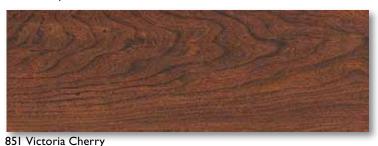

This Shaw product features Shaw's Luminiere TM, a very special finish that gives superior visual clarity and scuff resistance to fine laminate flooring.





# Laminates™

# Caribbean Vue

#### **Features**

Replicating three exotic woods, Caribbean Vue has incredible clarity. Each color is etched by delicate, dark grain running in rhythmic patterns. The grain is realistically clear and rich in detail. It's a luxurious, sun-drenched floor made even brighter by Shaw's Luminiere™ finish.

- 57/16" -wide planks
- 25-Year Limited Wear Warranty
- 5-Year Limited Light Commercial Warranty

### Colors



776 Riverbed Teak



847 Cherry Woodlands



## **Specifications**

| Style              | SL929                  |
|--------------------|------------------------|
| Thickness          | 5/16"                  |
| Length             | 4711/16"               |
| Width              | <b>5</b> 7/16 <b>"</b> |
| Sq. Ft. per carton | 25.19                  |



This Shaw Laminate is warranted not to stain or wear through, will not fade as a result of direct sunlight or artificial light and will resist water damage under normal use conditions for 25 years.



This product is made with OptiCore™ -Shaw's laminate coreboard that's strong, stable and moisture resistant.



The high-gloss, forgiving laminate finish that's scratch-resistant and dramatically increases detail, realism, and beauty! Putting a highly scratch-resistant finish on top