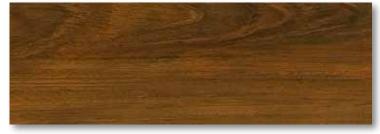

This Shaw product features Shaw's Luminiere TM, a very special finish that gives superior visual clarity and scuff resistance to fine laminate flooring.





# Laminates™

# Caribbean Vue

#### **Features**

Replicating three exotic woods, Caribbean Vue has incredible clarity. Each color is etched by delicate, dark grain running in rhythmic patterns. The grain is realistically clear and rich in detail. It's a luxurious, sun-drenched floor made even brighter by Shaw's Luminiere™ finish.

- 57/16" -wide planks
- 25-Year Limited Wear Warranty
- 5-Year Limited Light Commercial Warranty

### Colors



776 Riverbed Teak



847 Cherry Woodlands



## **Specifications**

| Style              | SL929                  |
|--------------------|------------------------|
| Thickness          | 5/16"                  |
| Length             | 4711/16"               |
| Width              | <b>5</b> 7/16 <b>"</b> |
| Sq. Ft. per carton | 25.19                  |



This Shaw Laminate is warranted not to stain or wear through, will not fade as a result of direct sunlight or artificial light and will resist water damage under normal use conditions for 25 years.



This product is made with OptiCore™ -Shaw's laminate coreboard that's strong, stable and moisture resistant.



The high-gloss, forgiving laminate finish that's scratch-resistant and dramatically increases detail, realism, and beauty! Putting a highly scratch