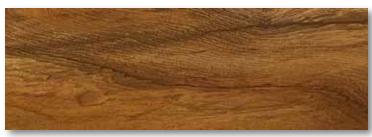

This Shaw product features Shaw's Luminiere TM, a very special finish that gives superior visual clarity and scuff resistance to fine laminate flooring.





# Laminates™

# Caribbean Vue

#### **Features**

Replicating three exotic woods, Caribbean Vue has incredible clarity. Each color is etched by delicate, dark grain running in rhythmic patterns. The grain is realistically clear and rich in detail. It's a luxurious, sun-drenched floor made even brighter by Shaw's Luminiere™ finish.

- 57/16" -wide planks
- 25-Year Limited Wear Warranty
- 5-Year Limited Light Commercial Warranty

### Colors



776 Riverbed Teak



847 Cherry Woodlands



## **Specifications**

| Style              | SL929                  |
|--------------------|------------------------|
| Thickness          | 5/16"                  |
| Length             | 4711/16"               |
| Width              | <b>5</b> 7/16 <b>"</b> |
| Sq. Ft. per carton | 25.19                  |



This Shaw Laminate is warranted not to stain or wear through, will not fade as a result of direct sunlight or artificial light and will resist water damage under normal use conditions for 25 years.



This product is made with OptiCore™ -Shaw's laminate coreboard that's strong, stable and moisture resistant.



The high-gloss, forgiving laminate finish that's scratch-resistant and dramatically increases detail, realism, and beauty! Put