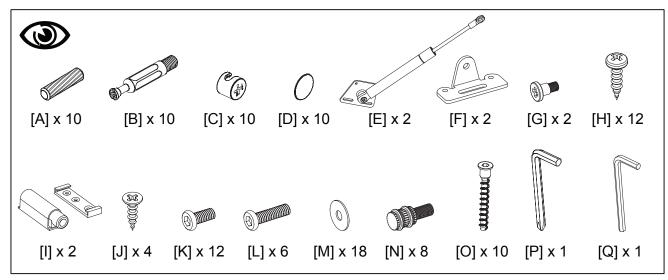

**Product Name: PANORAMA** 

**Product Ref: PM160** 

Art number: 406420/406421





TECHLINK, A Division Of Tapehand Ltd.

Units 7 and 8 Bat and Ball Enterprise Centre Bat and Ball Road

Sevenoaks

Kent

United Kingdom

**TN14 5LJ** 



0800 634 2699



spares@techlink.uk.com









Take extra care not to over tighten any screws as this may cause damage!























## **Care Instructions:**

This product uses real wood veneer. Slight colour change over time due to exposure to natural light is to be expected.

Avoid direct sunlight as this can produce colour changes in the areas affected.

Colour and pattern variation is to be expected with this natural material and does not constitute a product defect.

Clean all surfaces using a soft damp cloth. A suitable furniture polish can be used if required.

Do not use abrasive cleaners.

Do not place hot or cold items in direct contact with any part of this product.

Take care not to overtighten any part of this assembly.