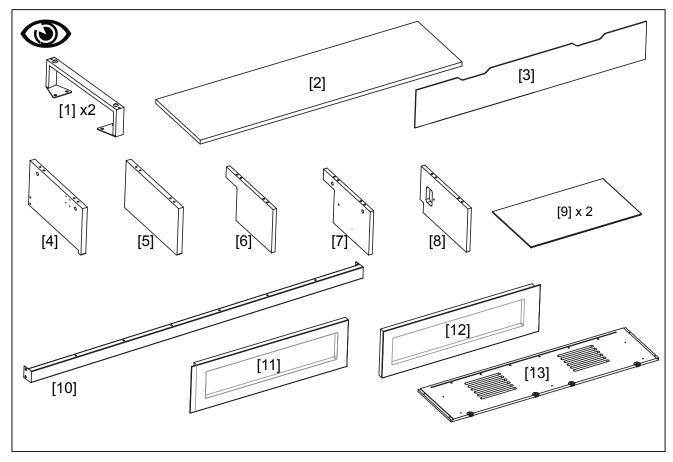

**Product Name: PANORAMA** 

**Product Ref: PM160** 

Art number: 406420/406421





TECHLINK, A Division Of Tapehand Ltd.

Units 7 and 8 Bat and Ball Enterprise Centre Bat and Ball Road

Sevenoaks

Kent

United Kingdom

**TN14 5LJ** 



0800 634 2699



spares@techlink.uk.com









Take extra care not to over tighten any screws as this may cause damage!























## **Care Instructions:**

This product uses real wood veneer. Slight colour change over time due to exposure to natural light is to be expected.

Avoid direct sunlight as this can produce colour changes in the areas affected.

Colour and pattern variation is to be expected with this natural material and does not constitute a product defect.

Clean all surfaces using a soft damp cloth. A suitable furniture polish can be used if required.

Do not use abrasive cleaners.

Do not place hot or cold items in direct contact with any part of this product.

Take care not to overtighten any part of this assembly.