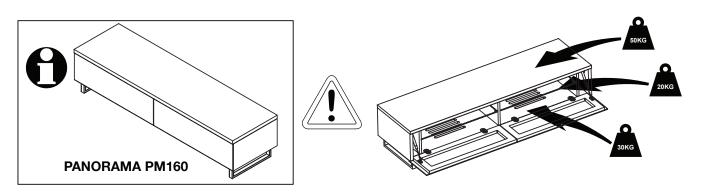

**Product Name: PANORAMA** 

**Product Ref: PM160** 

Art number: 406420/406421

TECHLINK, A Division Of Tapehand Ltd.

Units 7 and 8 Bat and Ball Enterprise Centre Bat and Ball Road

Sevenoaks

Kent

United Kingdom