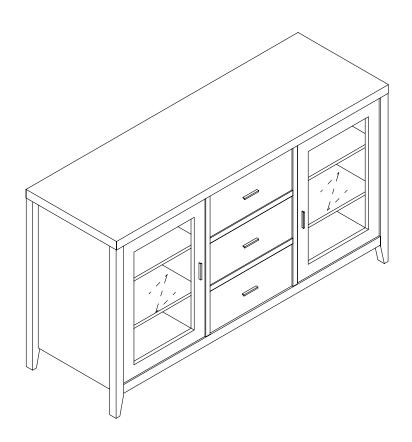

a description of the problem to arrange a replacement.
- It is best to use any tools the kit provides, such as a hex key, because they may be specially sized for that piece of furniture. But when in need, a Phillips-head screwdriver & Power Drill are highly suggested for large projects.
- Read the entire list of instructions, arranging your parts in order of use as you go.
- Finally, Enlist a help from friends and family since proper assembly of most items require 2 people.

#### PLEASE READ BEFORE ASSEMBLING!

Tip #1: Make sure you've taken all the pieces and hardware out of its packaging before discarding the box.

Tip #2: Using page 2 and/or page 3 of instruction manual make sure all pieces and hardware are accounted for.

Tip #3: Read manual before assembling, it helps!

ITEM#:11456



PAGE: 1 OF 9

# PARTS IDENTIFICATION

ITEM#:11456



| (1) | 2pcs | (8)  | 3pcs | (15) | 2pcs |
|-----|------|------|------|------|------|
| (2) | 1pc  | (9)  | 3pcs | (16) | 2pcs |
| (3) | 1pc  | (10) | 1pc  | (17) | 3pcs |
| (4) | 2pcs | (11) | 1pc  | (18) | 4pcs |
| (5) | 2pcs | (12) | _    | (19) | 3pcs |
| (6) | 1pc  | (13) | 2pcs | (20) | 3pcs |
| (7) | 1pc  | (14) | 1pc  |      |      |

PAGE: 2 OF 9

# HARDWARE IDENTIFICATION

#### ITEM#:11456

| L |                                        |                                                                                 |       |
|---|----------------------------------------|---------------------------------------------------------------------------------|-------|
| A | * <b>))))&gt;</b>                      | Ø3. 5 x 12