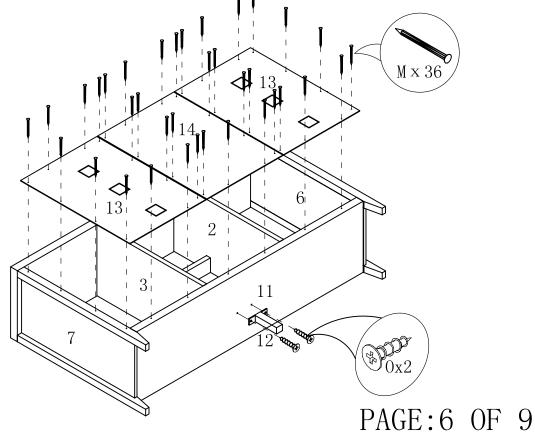

| 2pcs  |
| Q | ************************************** | Ø3 x 16                                                                         | 4pcs  |
| R |                                        | Ø7 x 58                                                                         | 4pcs  |
| S | <b>O</b>                               | Ø4 x 25                                                                         | 4pcs  |
| T |                                        | Glue: For securing please apply to wood dowel first before inserting into panel | 1pc   |
|   |                                        |                                                                                 |       |

PAGE: 3 OF 9

ITEM#:11456



STEP1

STEP2



PAGE:4 OF 9





PAGE:5 OF 9





ITEM#:11456





ITEM#:11456



STEP9



ITEM#:11456



STEP11