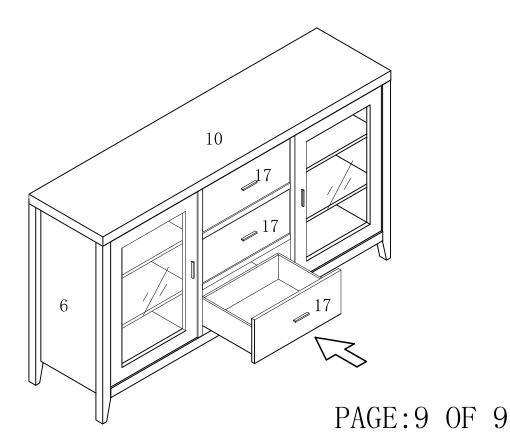

*************** | Ø3 x 16                                                                         | 4pcs  |
| R |                                        | Ø7 x 58                                                                         | 4pcs  |
| S | <b>O</b>                               | Ø4 x 25                                                                         | 4pcs  |
| T |                                        | Glue: For securing please apply to wood dowel first before inserting into panel | 1pc   |
|   |                                        |                                                                                 |       |

PAGE: 3 OF 9

ITEM#:11456



STEP1

STEP2



PAGE:4 OF 9





PAGE:5 OF 9





ITEM#:11456





ITEM#:11456



STEP9



ITEM#:11456



STEP11