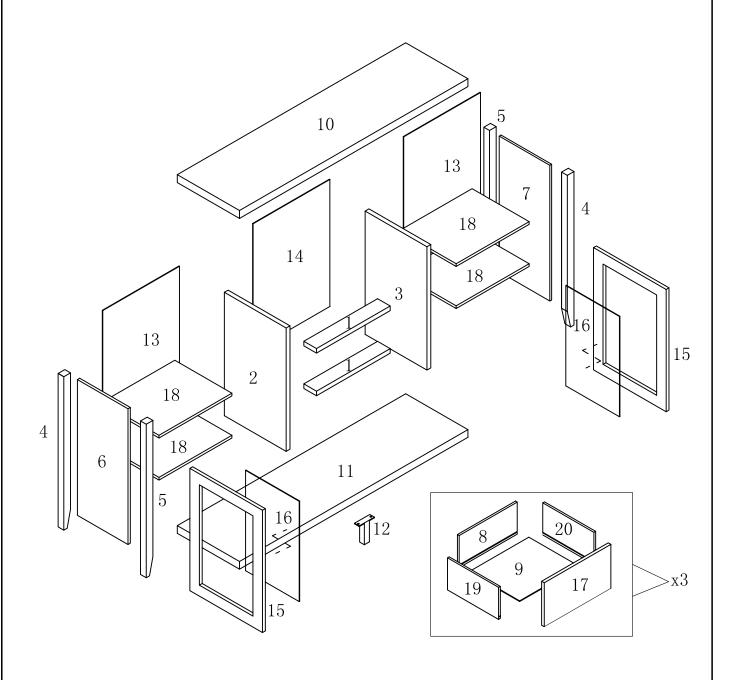

# PARTS IDENTIFICATION

ITEM#:11456

| (1) | 2pcs | (8)  | 3pcs | (15) | 2pcs |
|-----|------|------|------|------|------|
| (2) | 1pc  | (9)  | 3pcs | (16) | 2pcs |
| (3) | 1pc  | (10) | 1pc  | (17) | 3pcs |
| (4) | 2pcs | (11) | 1pc  | (18) | 4pcs |
| (5) | 2pcs | (12) | _    | (19) | 3pcs |
| (6) | 1pc  | (13) | 2pcs | (20) | 3pcs |
| (7) | 1pc  | (14) | 1pc  |      |      |

PAGE: 2 OF 9