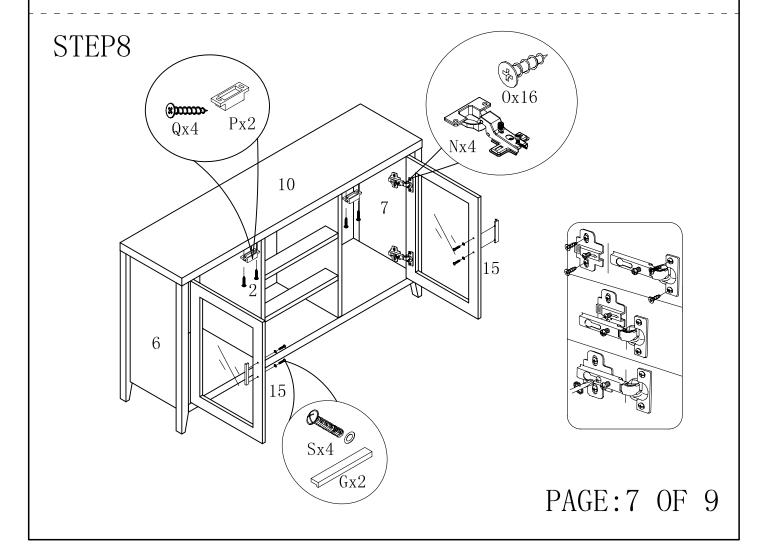

| 2pcs  |
| Q | ************************************** | Ø3 x 16                                                                         | 4pcs  |
| R |                                        | Ø7 x 58                                                                         | 4pcs  |
| S | <b>O</b>                               | Ø4 x 25                                                                         | 4pcs  |
| T |                                        | Glue: For securing please apply to wood dowel first before inserting into panel | 1pc   |
|   |                                        |                                                                                 |       |

PAGE: 3 OF 9

ITEM#:11456



STEP1

STEP2



PAGE:4 OF 9





PAGE:5 OF 9





ITEM#:11456





ITEM#:11456



STEP9



ITEM#:11456



STEP11