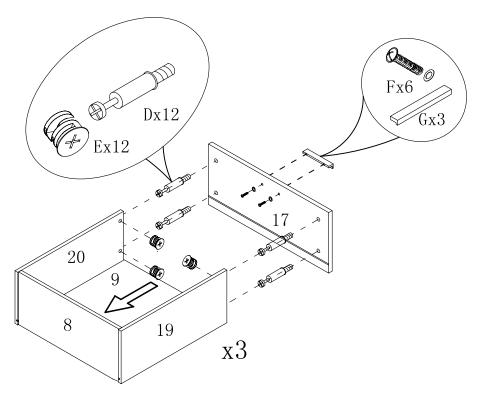

************************* | Ø3 x 16                                                                         | 4pcs  |
| R |                                        | Ø7 x 58                                                                         | 4pcs  |
| S | <b>O</b>                               | Ø4 x 25                                                                         | 4pcs  |
| T |                                        | Glue: For securing please apply to wood dowel first before inserting into panel | 1pc   |
|   |                                        |                                                                                 |       |

PAGE: 3 OF 9

ITEM#:11456



STEP1

STEP2



PAGE:4 OF 9





PAGE:5 OF 9





ITEM#:11456





ITEM#:11456



STEP9



ITEM#:11456



STEP11