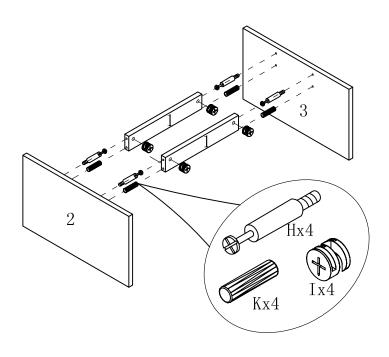

PAGE: 3 OF 9

ITEM#:11456

STEP1

STEP2

PAGE:4 OF 9

PAGE:5 OF 9

ITEM#:11456

ITEM#:11456