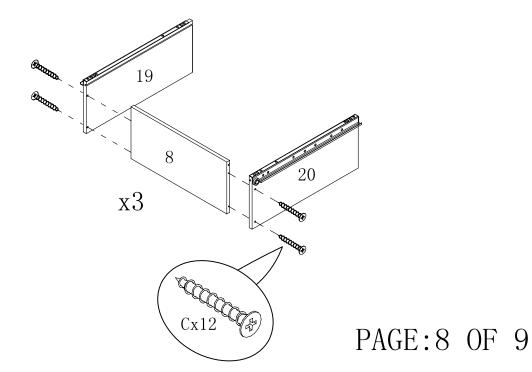

| ************************************** | Ø3 x 16                                                                         | 4pcs  |
| R |                                        | Ø7 x 58                                                                         | 4pcs  |
| S | <b>O</b>                               | Ø4 x 25                                                                         | 4pcs  |
| T |                                        | Glue: For securing please apply to wood dowel first before inserting into panel | 1pc   |
|   |                                        |                                                                                 |       |

PAGE: 3 OF 9

ITEM#:11456



STEP1

STEP2



PAGE:4 OF 9





PAGE:5 OF 9





ITEM#:11456





ITEM#:11456



STEP9



ITEM#:11456



STEP11