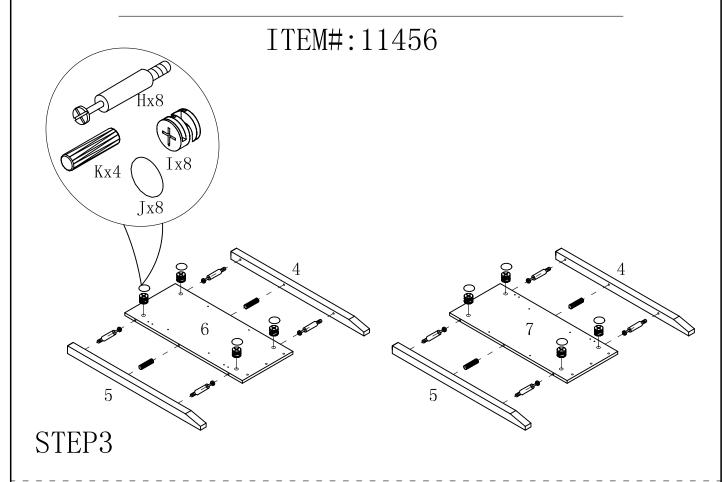

PAGE: 3 OF 9

ITEM#:11456

STEP1

STEP2

PAGE:4 OF 9

PAGE:5 OF 9

ITEM#:11456

ITEM#:11456