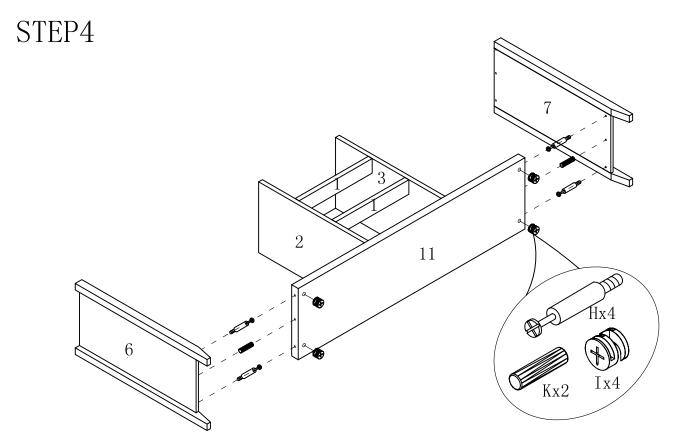

PAGE: 3 OF 9

ITEM#:11456

STEP1

STEP2

PAGE:4 OF 9

PAGE:5 OF 9

ITEM#:11456

ITEM#:11456