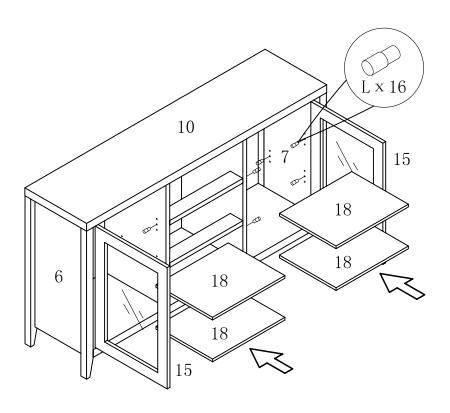

s  |
| Q | ************************************** | Ø3 x 16                                                                         | 4pcs  |
| R |                                        | Ø7 x 58                                                                         | 4pcs  |
| S | <b>O</b>                               | Ø4 x 25                                                                         | 4pcs  |
| T |                                        | Glue: For securing please apply to wood dowel first before inserting into panel | 1pc   |
|   |                                        |                                                                                 |       |

PAGE: 3 OF 9

ITEM#:11456



STEP1

STEP2



PAGE:4 OF 9





PAGE:5 OF 9





ITEM#:11456





ITEM#:11456



STEP9



ITEM#:11456



STEP11