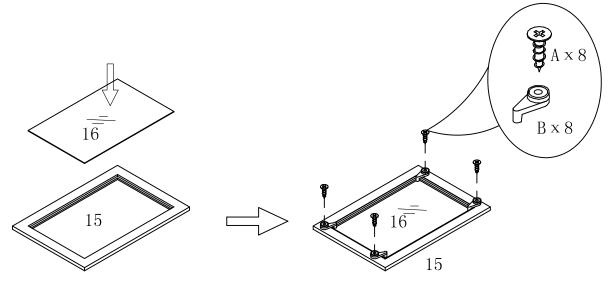

PAGE: 3 OF 9

ITEM#:11456

STEP1

STEP2

PAGE:4 OF 9

PAGE:5 OF 9

ITEM#:11456

ITEM#:11456