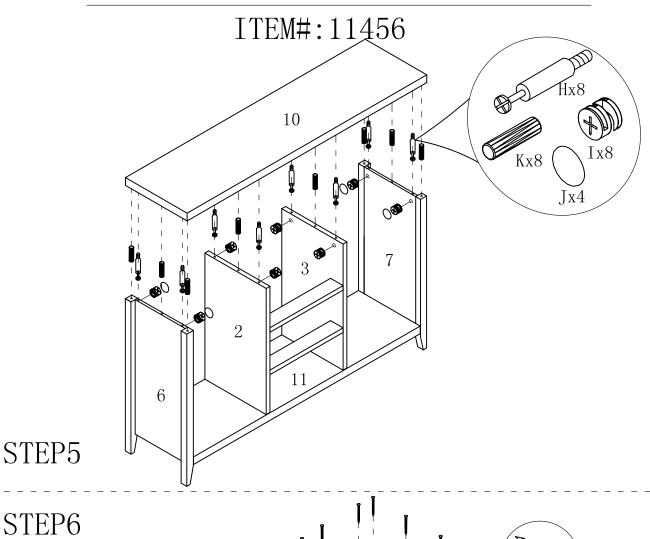

PAGE: 3 OF 9

ITEM#:11456

STEP1

STEP2

PAGE:4 OF 9

PAGE:5 OF 9

ITEM#:11456

ITEM#:11456