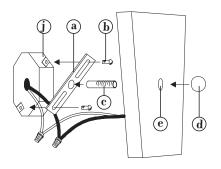

## STEP 1

- Prepare mounting strap (a) by threading nipple (c) into the center hole of the mounting strap (a), approximately 1/4" - see Drawing 1.
- 2 Attach mounting strap (a) to junction box (j) using two screws (b) provided.

### STEP 3

- **1** To mount backplate to wall, slip center hole of backplate (e) over nipple (c) and hold fixture in position *see Drawing 1*.
- 2 Thread decorative knob (d) onto end of nipple (c) and tighten to secure fixture.
- 3 Fixture can now be lamped accordingly.

#### [DRAWING 1]

[DRAWING 2]