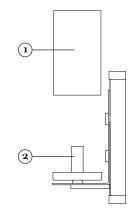

## STEP 4

1 Place glass cylinder (1) over socket and bulb and slip it into glass holder (2).

#### [DRAWING 1]

[DRAWING 2]