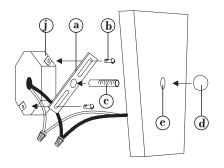

## STEP 1

- Prepare mounting strap (a) by threading nipple into the center hole of the mounting strap (a), approximately 1/4"- see *Drawing 2*.
- Attach mounting strap (a) to junction box (j) using two screws (b) provided.

 $STEP\ 2 \qquad \text{Make electrical connections from supply wire to fixture lead wires.}$  Refer to instruction sheet (I.S. 18) and follow all instructions to make all necessary wiring connections. Then refer back to this sheet to continue installation of this fixture.

#### STEP 3

- 1 To mount backplate to wall, slip center hole of backplate (e) over nipple (c) and hold fixture in position *see Drawing 2*.
  - Thread decorative knob (d) onto end of nipple (c) and tighten to secure fixture.

#### STEP 4

- Basic fixture assembly is accomplished by slipping candle sleeve (2) over socket (1) - see Drawing 1.
- 2 Please proceed to crystal installation instructions to complete fixture assembly.