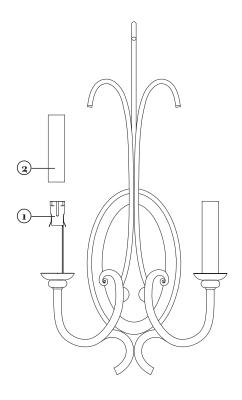

#### STEP 4

- Basic fixture assembly is accomplished by slipping candle sleeve (2) over socket (1) - see Drawing 1.
- 2 Please proceed to crystal installation instructions to complete fixture assembly.