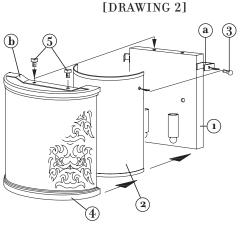

## STEP 2

- 1 Fixture can now be lamped accordingly.
- 2 To install shade (2), remove ball knob stude (3) from shade bracket (a) located on the sides of the backplate (1) *See Drawing* 2
- 3 Line up holes in shade (2) with the holes in the shade bracket (a) and thread in the ball knob stude (3) to secure shade.
- 4 To install decorative cage (4), remove cap knob studs (5) from the top of the backplate (1).
- 5 Slip top bracket (b) of the decorative cage (4) onto the top of the backplate (1).
- 6 Slip cap knob studs (5) through holes in bracket (B) and thread them back into top of backplate (1).
- 7 Fixture is complete.