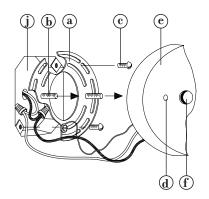

## STEP 1

- Prepare mounting strap (a) by threading mounting screws (b) into the back of the mounting strap (a), making sure the holes into which the screws are threaded match the spacing of holes (d) in the backplate (e) - See Drawing 1.
- 2 Attach mounting strap (a) to junction box (j) using two longest mounting screws (c).
- 3 Make electrical connections from supply wire to fixture lead wires. Refer to instruction sheet **[FRIS18]** and follow all instructions to make all necessary wiring connections. Then refer back to this sheet to continue installation of this fixture.
- 4. To mount fixture, slip the two mounting screws (b) through the two mounting holes (d) in the backplate (e).
- 5 While holding fixture in place, thread the two ball knobs (f) on to the end of the mounting screws (b), and tighten.

[DRAWING 1]

800.421.3517 WWW.FREDRICKRAMOND.COM 12.1.09