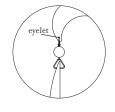

Working from the top of the fixture down, attach smallest crystal pendalogues (1) to eyelets (a) - See Drawing 1.

- Attach medium size crystal pendalogues (2) to eyelets (b). 2
- Attach large crystal pendalogues (3) to eyelets (c). 3
- Attach extra large crystal pendalogues (4) to eyelets (d). 4
- Repeat steps 1-4 for remaining scrolls. 5