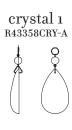

## FR43358

Bulbs: 60W CAND. Replacement Parts: CRYSTALS: R43358CRY-A, R43358CRY-B, R43358CRY-C, R43358CRY-D