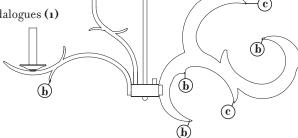

Working from the top of the fixture down, attach smallest crystal pendalogues (1) to eyelets (a) - See Drawing 1.

- Attach medium size crystal pendalogues (2) to eyelets (b). 2
- Attach large crystal pendalogues (3) to eyelets (c). 3
- Attach extra large crystal pendalogues (4) to eyelets (d). 4
- Repeat steps 1-4 for remaining scrolls. 5