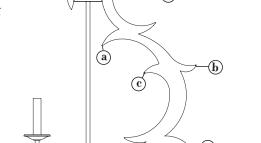

 ${
m STEP~1}$  Refer to Hanging Instruction Sheet [FRIS19] to hang fixture. Then refer back to this sheet to continue installation of this fixture.

STEP 2

This Xanadu chandelier uses 4 sizes of half pear crystal pendalogues.

Working from the top of the fixture down, attach smallest crystal pendalogues (1) to eyelets (a) - See Drawing 1.

- Attach medium size crystal pendalogues (2) to eyelets (b). 2
- Attach large crystal pendalogues (3) to eyelets (c). 3
- Attach extra large crystal pendalogues (4) to eyelets (d). 4
- Repeat steps 1-4 for remaining scrolls. 5