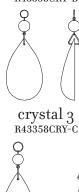

## FR43354

Bulbs: 60W CAND. Replacement Parts: CRYSTALS: R43358CRY-A, R43358CRY-B, R43358CRY-C

crystal 1 R43358CRY-A

crystal 2 R43358CRY-B

800.421.3517 WWW.FREDRICKRAMOND.COM 8.12.08