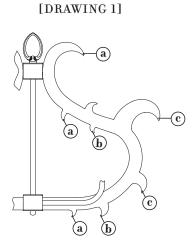

## STEP 2

This Xanadu chandelier uses 3 sizes of half pear crystal pendalogues.

- Working from the top of the fixture down, attach smallest crystal pendalogues (1) to eyelets (a) See Drawing 1.
- 2 Attach large crystal pendalogues (3) to eyelets (c).
- 3 Attachmedium size crystal pendalogues (2) to eyelets (b).
- 4 Repeat steps 1-3 for remaining scrolls.