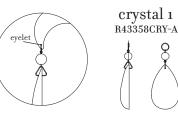

## FR43352

Bulbs: 60W CAND. Replacement Parts: CRYSTALS: R43358CRY-A, R43358CRY-B, R43358CRY-C

## STEP 2

This Xanadu chandelier uses 3 sizes of half pear crystal pendalogues.

- Working from the top of the fixture down, Attach medium size crystal pendalogues (2) to eyelets (b) - See Drawing 1.
- Attach smallest crystal pendalogues (1) to eyelets (a). 2
- Attach largest crystal pendalogues (3) to eyelets (c). 3
- Repeat steps 1-3 for remaining scrolls.