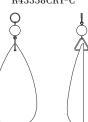

## FR43352

Bulbs: 60W CAND. Replacement Parts: CRYSTALS: R43358CRY-A, R43358CRY-B, R43358CRY-C

crystal 3 R43358CRY-C