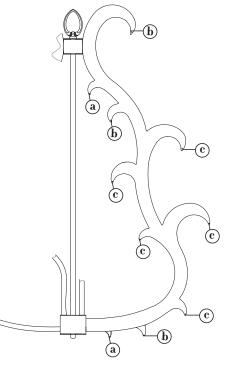

## STEP 2

This Xanadu chandelier uses 3 sizes of half pear crystal pendalogues.

- Working from the top of the fixture down, Attach medium size crystal pendalogues (2) to eyelets (b) - See Drawing 1.
- Attach smallest crystal pendalogues (1) to eyelets (a). 2
- Attach largest crystal pendalogues (3) to eyelets (c). 3
- Repeat steps 1-3 for remaining scrolls.