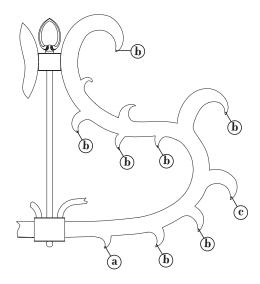

## STEP 2

This Xanadu chandelier uses 3 sizes of half pear crystal pendalogues.

- Working from the top of the fixture down, attach medium size crystal pendalogues (2) to eyelets (b) - See Drawing 1.
- Attach largest crystal pendalogues (3) to eyelets (c). 2
- Attach smallest crystal pendalogues (1) to eyelets (a). 3
- Repeat steps 1-3 for remaining scrolls.