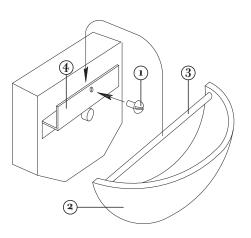

#### STEP 4

- To install glass, remove screw (1) located in the middle of backplate cradle (4)
  See Drawing 1.
- 2 Take alabaster shade (2) and slip crossbar (3) into cradle (4) and center.
- 3 Tighten screw (1) to secure glass to fixture.