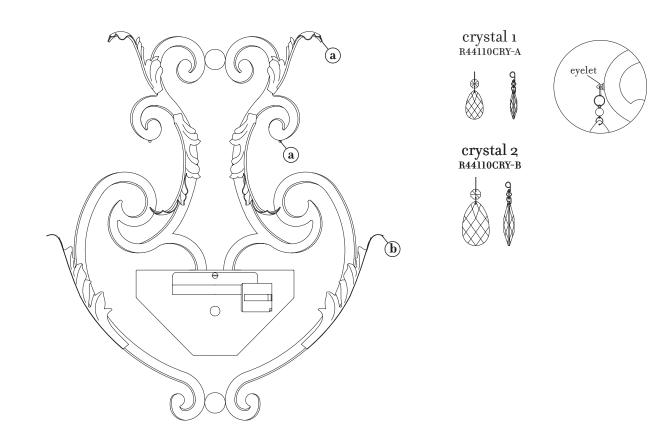

## CRYSTAL INSTALLATION INSTRUCTIONS

This Barcelona chandelier use 2 sizes of crystals pendalogues.

### STEP 1

- 1 Starting at the top of the fixture and working your way down, attach small size pear shape crystal (1) to eyelet (a).
- 2 Attach medium pear shaped crystal (2) to eyelet (b).
- 3 Repeat steps 1-2 for remaining arms.