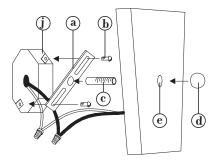

### STEP 1

- Prepare mounting strap (a) by threading nipple into the center hole of the mounting strap (a), approximately 1/4" - see Drawing 2.
- 2 Attach mounting strap (a) to junction box (j) using two screws (b) provided.

### STEP 3

- 1 To mount backplate to wall, slip center hole of backplate (e) over nipple (c) and hold fixture in position *see Drawing 2.*
- 2 Thread decorative knob (d) onto end of nipple (c) and tighten to secure fixture.
- **3** Fixture can now be lamped accordingly.