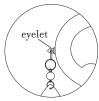

# STEP 1

- 1 Starting at the top of the fixture and working your way down, attach small size pear shape crystal (1) to eyelet (a).
- 2 Attach medium pear shaped crystal (2) to eyelet (b).
- 3 Attach large crystal ball (3) to eyelet (c).
- 4. Repeat steps 1-3 for remaining arms.