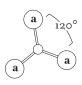

# STEP 1

1 Take the main fixture assembly and spread the arms (a) until they are approximately 120° apart - *See Drawing 1*.

**STEP 2** Refer to Hanging Instruction Sheet [**FRIS19**] to hang fixture. Then refer back to this sheet to continue installation of this fixture.

#### [DRAWING 1]