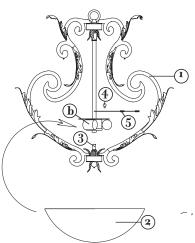

# STEP 3

- The large natural alabaster bowls used on the Barcelona series can be scratched during installation if care is not taken. To prevent scratching of the alabaster, we suggest the following procedure.
- Prior to inserting large bowl (2), take small hand towels and lay them over each of the arms - See Drawing 3.
- 2 Tilt alabaster bowl up and slip lip of glass under uprights. Note: Make sure center hole slips over the center pipe (3).
- **3** Fixture can now be lamped accordingly.

#### STEP 4

- Remove the ball knob screws (4) located above the socket assembly (b) See Drawing 2.
- 2 Talk half of the perforated diffuser (5) and attach it above socket assembly (b) using the ball knob screws (4) removed earlier.
- 3 Repeat steps 1-2 for opposite half of perforated diffuser (5), making sure the tabs are engaged on the opposite diffuser half.