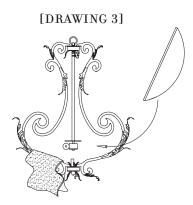

# STEP 3

- The large natural alabaster bowls used on the Barcelona series can be scratched during installation if care is not taken. To prevent scratching of the alabaster, we suggest the following procedure.
- Prior to inserting large bowl (2), take small hand towels and lay them over each of the arms - See Drawing 3.
- 2 Tilt alabaster bowl up and slip lip of glass under uprights. Note: Make sure center hole slips over the center pipe (3).
- **3** Fixture can now be lamped accordingly.