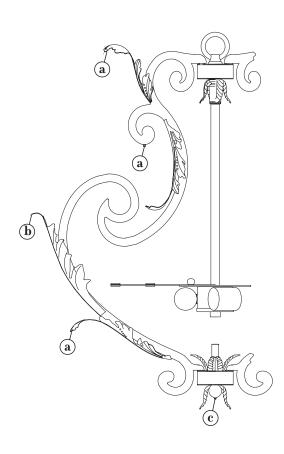

# STEP 1

- 1 Starting at the top of the fixture and working your way down, attach small size pear shape crystal (1) to eyelet (a).
- 2 Attach medium pear shaped crystal (2) to eyelet (b).
- 3 Attach large crystal ball (3) to eyelet (c).
- 4. Repeat steps 1-3 for remaining arms.