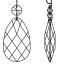

# STEP 1

- 1 Starting at the top of the fixture and working your way down, attach small size pear shape crystal (1) to eyelet (a).
- 2 Attach medium pear shaped crystal (2) to eyelet (b).
- 3 Attach large crystal ball (3) to eyelet (c).
- 4. Repeat steps 1-3 for remaining arms.

crystal 1 R44110CRY-A

crystal 2 R44110CRY-B

crystal 3 R44104CRY-C

800.421.3517 WWW.FREDRICKRAMOND.COM 4.25.08