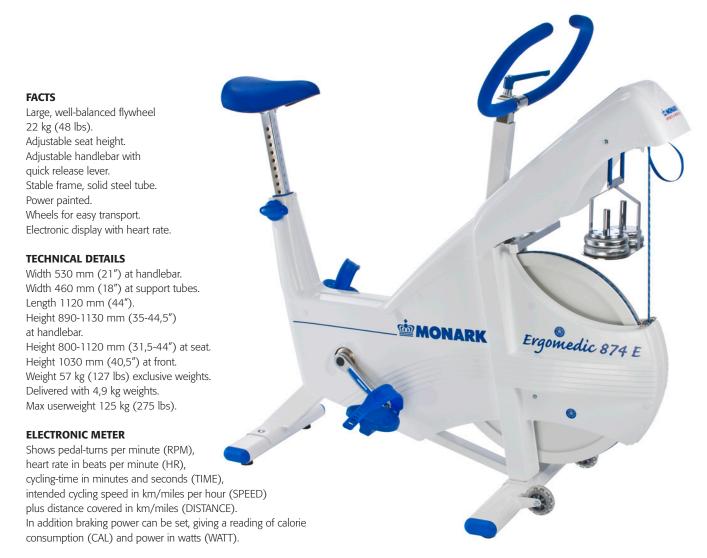

Monark 874 E WEIGHT ERGOMETER

A safe, easy-to-use bike for fitness testing and worktests. The patented weight basket system does not require calibration. The precision of the weights ensures that the workload is correct.

## **WORKLOAD RANGE**

1-12 kg (0,5 kg is optional). 50 watt (50 rpm) - 2400 watt (200 rpm) (25 watt is optional). 300 kpm/min (50 rpm) - 14400 kpm/min. 5 watts intervall (50 rpm).

## **INCLUDED**

Chestbelt, PC software.

## **ACCESSORIES**

Weightbasket 0,5 kg, adjustable saddlepost, sadel post for heavy use (250 kg / 550 lbs).

**BEST CHOICE FOR** Basic testing.

The weight basket is a patented self-regulating braking system

wich don't need calibration. As long as the basket is in the air

and the weights are correct even the brakeforce is correct. The

set of weights; four 1 kg, one 0,5 kg and four 0,1 kg. The weight of the basket is 1 kg. More weights can be purchased separately.

mechanics of the weightbasket has been improved wich will increase the safety of the releasing moment. Delivered with a