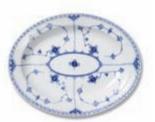

#### Accessories

1102579 salad bowl 74 oz 685.00

1102574 cereal bowl

13 ½ oz

1102374 medium oval platter 12 ½" 560.00

1102375 large oval platter 14 ½" 680.00

175.00

1102172 oval covered dish 33 ¾ oz 785.00