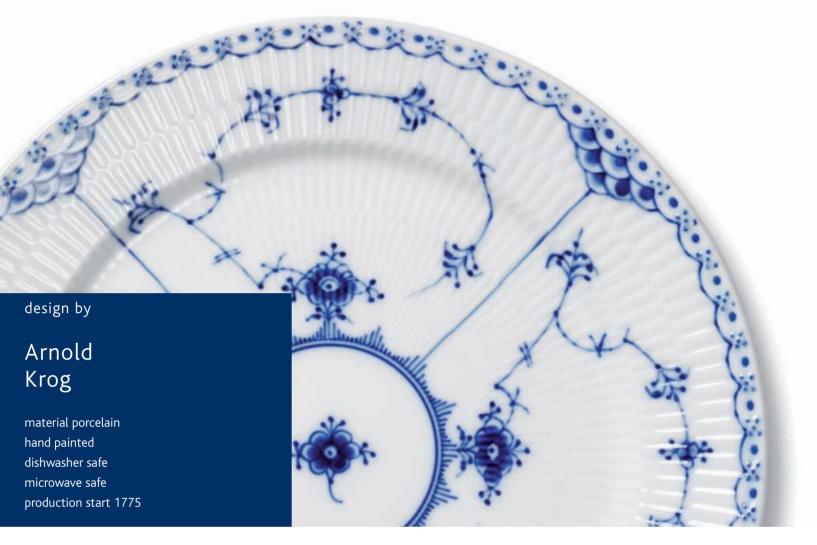

The elegant Blue Fluted Half Lace collection, launched in 1775, is Royal Copenhagen's second best-selling tableware collection globally. For more than 200 years it has been in great demand all over the world. The Blue Fluted pattern offers much more than a dinner service. It also includes a large selection of striking accessories that will be enjoyed by anyone with an affinity for classic design.