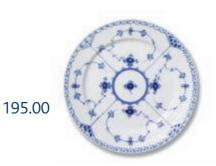

### FIVE PIECE PLACE SETTING

1102030 five piece place setting 620.00

1102071 cup & saucer 5 ¾ oz 195.00

1102617 bread & butter plate 6 ¾" 110.00

1102620 salad/dessert plate\* 7 ½" 120.00

1102627 dinner plate 10 ¾"