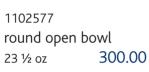

#### Accessories

1102579 salad bowl 74 oz 685.00

1102574 cereal bowl

13 ½ oz

1102374 medium oval platter 12 ½" 560.00

1102375 large oval platter 14 ½" 680.00

175.00

1102172 oval covered dish 33 ¾ oz 785.00