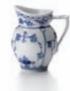

## CUPS & SAUCERS

1102080 tea cup & saucer 6 ¾ oz 200.00

1102083 tea cup & saucer, large 9 ½ oz 275.00

510.00

1102141 tea pot 34 oz

1102159 covered sugar bowl, large, with handles 6 ¾ oz 320.00

1102394 creamer 5 ¾ oz 195.00