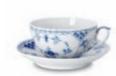

## CUPS & SAUCERS

1102080 tea cup & saucer 6 ¾ oz 200.00

1102083 tea cup & saucer, large 9 ½ oz 275.00

510.00

1102141 tea pot 34 oz

1102159 covered sugar bowl, large, with handles 6 ¾ oz 320.00

1102394 creamer 5 ¾ oz 195.00