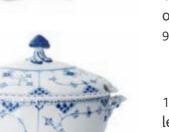

1102605 soup plate 9" 200.00

1102443 pitcher 30 ½ oz 335.00

1102563 sauce boat on fixed stand 13 ½ oz 485.00

1102578 square bowl\* 27 oz 420.00

1102181 soup tureen with cover 67 ¾ oz 1,265.00

1102531 pepper shaker 2 ¼" 130.00