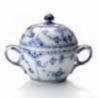

## CUPS & SAUCERS

1102080 tea cup & saucer 6 ¾ oz 200.00

1102083 tea cup & saucer, large 9 ½ oz 275.00

510.00

1102141 tea pot 34 oz

1102159 covered sugar bowl, large, with handles 6 ¾ oz 320.00

1102394 creamer 5 ¾ oz 195.00