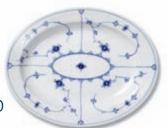

1101579 bowl, large

47 ½ oz

550.00

1101563 sauce boat on fixed stand

425.00 15 ¾ oz

1101375 large oval platter 14 1/4" 530.00

1101442 pitcher 32 oz

300.00