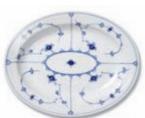

1101579 bowl, large

47 ½ oz

550.00

1101563 sauce boat on fixed stand

425.00 15 ¾ oz

1101375 large oval platter 14 1/4" 530.00

1101442 pitcher 32 oz

300.00