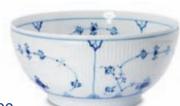

## FIVE PIECE PLACE SETTING

1101030 five piece plate setting 550.00

1101080 cup & saucer 7 oz

160.00



1101617 bread & butter plate 6 ¾" 110.00



1101620 salad/dessert plate\* 7 ½" 120.00



1101627 dinner plate 10 ¾"



ner plate %" 160.00

# Blue Fluted Plain

### **CUPS & SAUCERS**

1101092

cup & saucer, high handle

8 ¾ oz

200.00

1101106

soup cup & saucer, covered

11 ¾ oz

470.00

1101077

tea cup & saucer

6 ½ oz

160.00

### CHILDREN'S

1101032

baby set with cup and soup plate

5 & 12 oz.

300.00





1101126 coffee pot

64 oz

550.00

1101141 tea pot

475.00 64 oz

1101153 sugar bowl, covered

210.00 5 ¼ oz

1101394 large creamer

6 oz 200.00











## Blue Fluted Plain

#### **Accessories**

1101575 bowl, small

11 ¾ oz

160.00

1101577

bowl, medium

27 oz

280.00



1101579 bowl, large

47 ½ oz

550.00





1101563 sauce boat on fixed stand

425.00 15 ¾ oz



1101375 large oval platter 14 1/4" 530.00







1101442 pitcher 32 oz

300.00



130.00



130.00



1101605 soup plate 9"

1101204 covered butter dish\*

415.00 8"

1101357 leaf accent dish 9"

1101580 flower bowl 10 oz