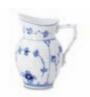

1101141 tea pot

475.00 64 oz

1101153 sugar bowl, covered

210.00 5 ¼ oz

1101394 large creamer

6 oz 200.00