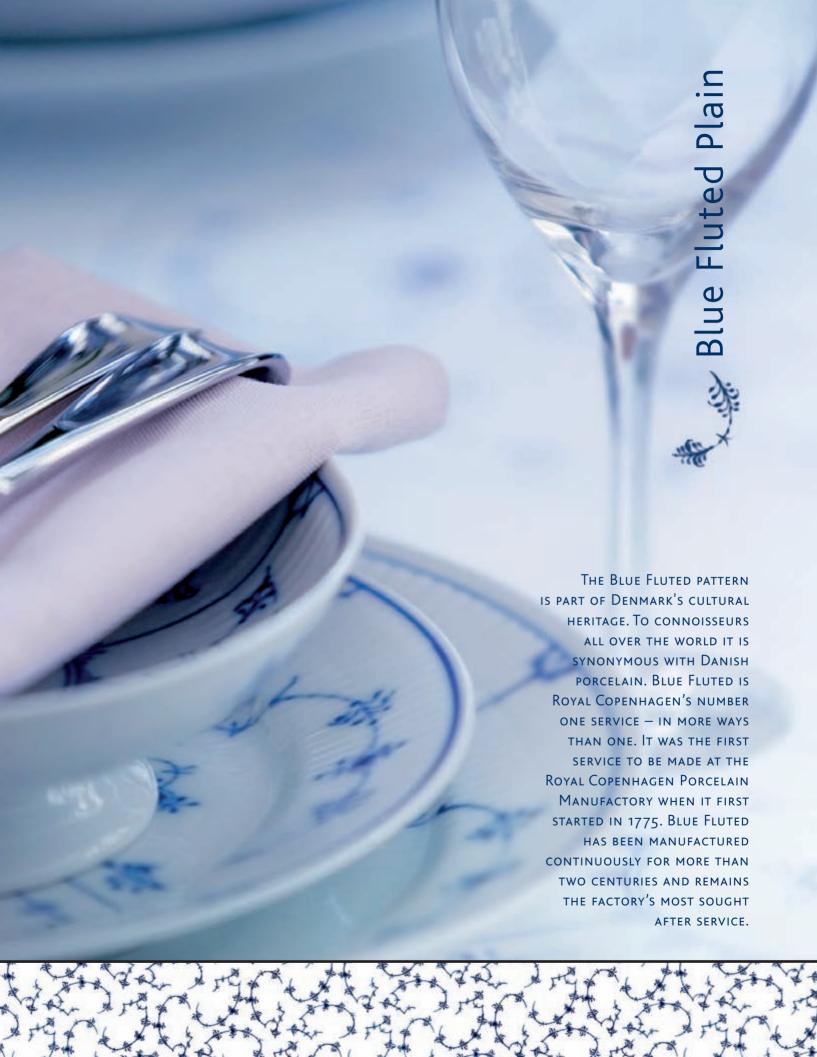

#### FIVE PIECE PLACE SETTING

1101030 five piece plate setting 550.00

1101080 cup & saucer 7 oz

160.00



1101617 bread & butter plate 6 ¾" 110.00



1101620 salad/dessert plate\* 7 ½" 120.00



1101627 dinner plate 10 ¾"



ner plate %" 160.00

# Blue Fluted Plain

### **CUPS & SAUCERS**

1101092

cup & saucer, high handle

8 ¾ oz

200.00

1101106

soup cup & saucer, covered

11 ¾ oz

470.00

1101077

tea cup & saucer

6 ½ oz

160.00

### CHILDREN'S

1101032

baby set with cup and soup plate

5 & 12 oz.

300.00





1101126 coffee pot

64 oz

550.00

1101141 tea pot

475.00 64 oz

1101153 sugar bowl, covered

210.00 5 ¼ oz

1101394 large creamer

6 oz 200.00











## Blue Fluted Plain

#### **Accessories**

1101575 bowl, small

11 ¾ oz

160.00

1101577

bowl, medium

27 oz

28