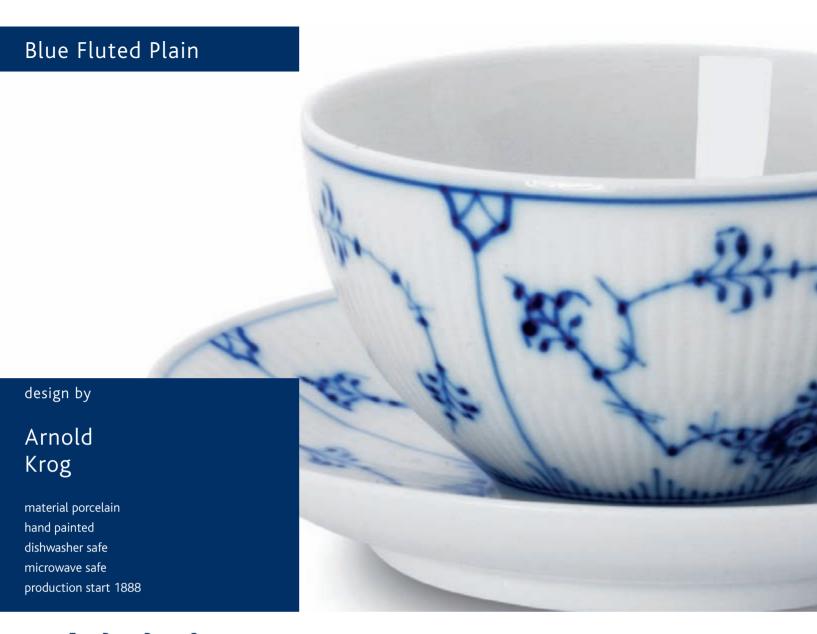

#### FIVE PIECE PLACE SETTING

1101030 five piece plate setting 550.00

1101080 cup & saucer 7 oz

160.00



1101617 bread & butter plate 6 ¾" 110.00



1101620 salad/dessert plate\* 7 ½" 120.00



1101627 dinner plate 10 ¾"



ner plate %" 160.00

# Blue Fluted Plain

### **CUPS & SAUCERS**

1101092

cup & saucer, high handle

8 ¾ oz

200.00

1101106

soup cup & saucer, covered

11 ¾ oz

470.00

1101077

tea cup & saucer

6 ½ oz

160.00

### CHILDREN'S

1101032

baby set with cup and soup plate

5 & 12 oz.

300.00





1101126 coffee pot

64 oz

550.00

1101141 tea pot

475.00 64 oz

1101153 sugar bowl, covered

210.00 5 ¼ oz

1101394 large creamer

6 oz 200.00











## Blue Fluted Plain

#### **Accessories**

1101575 bowl, small

11 ¾ oz

160.00

1101577

bowl, medium

27 oz

280.