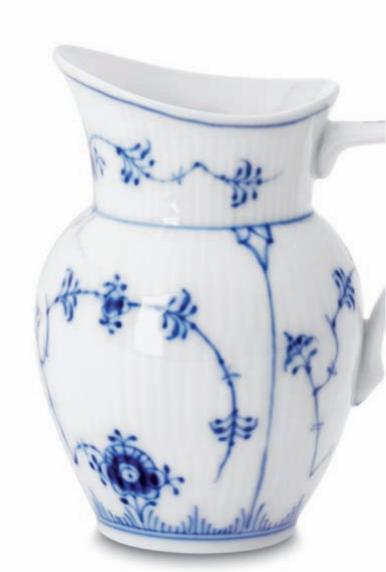

1101579 bowl, large

47 ½ oz

550.00

1101563 sauce boat on fixed stand

425.00 15 ¾ oz

1101375 large oval platter 14 1/4" 530.00

1101442 pitcher 32 oz

300.00