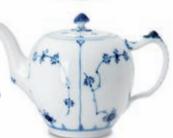

1101141 tea pot

475.00 64 oz

1101153 sugar bowl, covered

210.00 5 ¼ oz

1101394 large creamer

6 oz 200.00