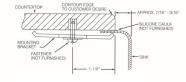

## Product Specification/Cut Sheet 13200.xxx - Rectangle Bar Sink

The following guideline provides the only type of installation recommended by Opella, LLC.

NOTE: Dimensions may vary +/-1/2" and are subject to change or cancellation.

Primary dimensions are provided in Imperial measurements, transposition to millimeters is the sole responsibility of the installer. Dimensions for Location of Supply are Suggested.

Opella, LLC assumes no responsibility or liabili ty for local or state regulations which deviate from national standards. It shall be the responsibility of the installer to comply with local codes and standards prior to installation of any Opella product.