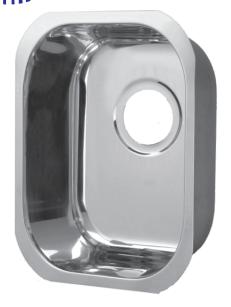

## Rectangle Bar Sink

Opella Model # 13200.xxx

Lenght: 13"Width: 10"Depth: 5-1/8"

• 18/8.5 Stainless Steel

• 3-1/2" Drain Opening

• Undermount or Drop-In