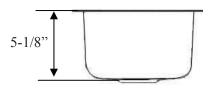

## Rectangle Bar Sink

Opella Model # 13200.xxx

Lenght: 13"Width: 10"Depth: 5-1/8"

• 18/8.5 Stainless Steel

• 3-1/2" Drain Opening

• Undermount or Drop-In

## **DIMENSIONS**

Length: 13"Width: 10Denth: 5 1/9

• Depth: 5-1/8"