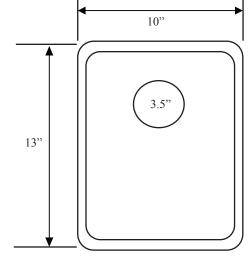

## Rectangle Bar Sink

Opella Model # 13200.xxx

Lenght: 13"Width: 10"Depth: 5-1/8"

• 18/8.5 Stainless Steel

• 3-1/2" Drain Opening

• Undermount or Drop-In

## **DIMENSIONS**

Length: 13"Width: 10Denth: 5 1/9

• Depth: 5-1/8"