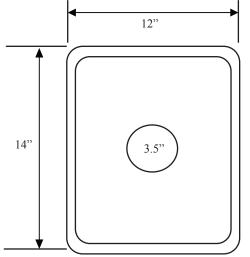

## Retangle Bar Sink

Opella Model # 13201.xxx

Lenght: 14"Width: 12"Depth: 5.5"

• 18/8.5 Stainless Steel

• 3-1/2" Drain Opening

• Undermount or Drop-In

## **DIMENSIONS**

Length: 14"Width: 12"Depth: 5.5"

NOTE: Dimensions may vary +/-1/2" and are subject to change or cancellation.

Primary dimensions are provided in Imperial measurements, transposition to millimeters is the sole responsibility of the installer. Dimensions for Location of Supply are Suggested.