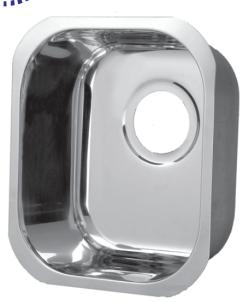

## Retangle Bar Sink

Opella Model # 13201.xxx

Lenght: 14"Width: 12"Depth: 5.5"

• 18/8.5 Stainless Steel

• 3-1/2" Drain Opening

• Undermount or Drop-In