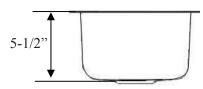

## Retangle Bar Sink

Opella Model # 13201.xxx

Lenght: 14"Width: 12"Depth: 5.5"

• 18/8.5 Stainless Steel

• 3-1/2" Drain Opening

• Undermount or Drop-In

## **DIMENSIONS**

Length: 14"Width: 12"Depth: 5.5"

NOTE: Dimensions may vary +/-1/2" and are subject to change or cancellation.

Primary dimensions are provided in Imperial measurements, transposition to millimeters is the sole responsibility of the installer. Dimensions for Location of Supply are Suggested.