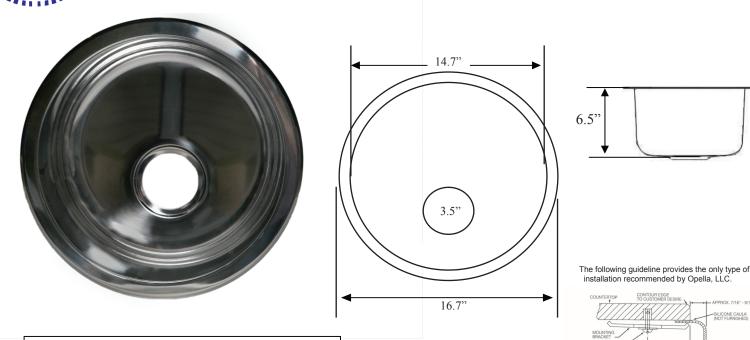

## Round Bar Sink

Opella Model # 14177.xxx

• OD: 16.7" x 6.5" D

ID: 14.7"Depth: 7"

• 18/8.5 Stainless Steel

• 3-1/2" Drain Opening

• Undermount or Drop-In

## **DIMENSIONS**

Outside Diameter: 16.7"Inside Diameter: 14.7"

• Depth: 6.5"