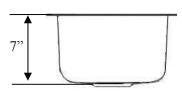

## Round Bar Sink

Opella Model # 14107.xxx

• OD: 11.4" x 7" D

• ID: 10" • Depth: 7"

• 18/8.5 Stainless Steel

• 2-1/2" Drain Opening

• Undermount or Drop-In

## **DIMENSIONS**

 Outside Diameter: 11.4" • Inside Diameter: 10"

• Depth: 7"