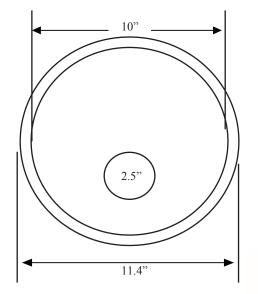

## Round Bar Sink

Opella Model # 14107.xxx

• OD: 11.4" x 7" D

• ID: 10" • Depth: 7"

• 18/8.5 Stainless Steel

• 2-1/2" Drain Opening

• Undermount or Drop-In

## **DIMENSIONS**

 Outside Diameter: 11.4" • Inside Diameter: 10"

• Depth: 7"

NOTE: Dimensions may vary +/-1/2" and are subject to change or cancellation.

Primary dimensions are provided in Imperial measurements, transposition to millimeters is the sole responsibility of the installer. Dimensions for Location of Supply are Suggested.