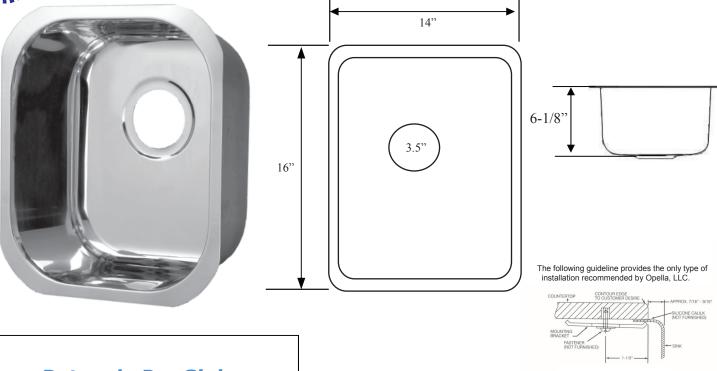

## Retangle Bar Sink

Opella Model # 13203.xxx

Lenght: 16"Width: 14"Depth: 6-1/8"

• 18/8.5 Stainless Steel

• 3-1/2" Drain Opening

• Undermount or Drop-In

## **DIMENSIONS**

Length: 16"Width: 14"Depth: 6-1/8"