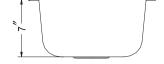

r Super-Silencer pad
- Lustrous satin with highlighted rim
- Fits 21" sink base
- 3-1/2" drain opening
- Supplied with cutout template, fasteners and instructions
- Complies with ASME A112.19.3-2000, UPC®
- Lifetime Limited Warranty











## **OPTIONAL ACCESSORIES**

Strainer: 190-9180

| OVERALL DIMENSIONS | EACH BOWL     | CUTOUT SIZE  | PACKAGING*   | WEIGHT*         |
|--------------------|---------------|--------------|--------------|-----------------|
| 15-1/4" x 19"      | 13" x 16-1/2" | See Template | 1/32/40 pcs. | 11/370/380 lbs. |

<sup>\*</sup>Standard packaging: Single boxed / Pallet of single boxed / Pallet of bulk pack.
All dimensions are in inches. Specifications subject to change without notice.

Project/Job name

Architect/Engineer

Contractor

Model Q'ty

Notes





## Installation profile