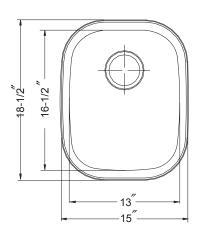

## **OPTIONAL ACCESSORIES**

Strainer: 190-9180

| OVERALL DIMENSIONS | EACH BOWL     | CUTOUT SIZE  | PACKAGING*   | WEIGHT*         |
|--------------------|---------------|--------------|--------------|-----------------|
| 15-1/4" x 19"      | 13" x 16-1/2" | See Template | 1/32/40 pcs. | 11/370/380 lbs. |