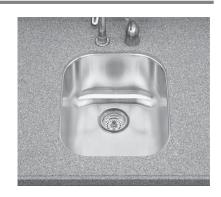

## Undermount Large Bar/Prep Sink Model CS-1607

FEATURES CS-1607

- Premium grade T-304 stainless steel
- 7" depth 18 gauge
- StoneGuard<sup>™</sup> undercoating over Super-Silencer pad
- Lustrous satin with highlighted rim
- Fits 21" sink base
- 3-1/2" drain opening
- Supplied with cutout template, fasteners and instructions
- Complies with ASME A112.19.3-2000, UPC®
- Lifetime Limited Warranty