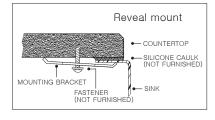

us satin with highlighted rim
- Fits 21" sink base
- 3-1/2" drain opening
- Supplied with cutout template, fasteners and instructions
- Complies with ASME A112.19.3-2000, UPC®
- Lifetime Limited Warranty











## **OPTIONAL ACCESSORIES**

Strainer: 190-9180

| OVERALL DIMENSIONS | EACH BOWL     | CUTOUT SIZE  | PACKAGING*   | WEIGHT*         |
|--------------------|---------------|--------------|--------------|-----------------|
| 15-1/4" x 19"      | 13" x 16-1/2" | See Template | 1/32/40 pcs. | 11/370/380 lbs. |

<sup>\*</sup>Standard packaging: Single boxed / Pallet of single boxed / Pallet of bulk pack.
All dimensions are in inches. Specifications subject to change without notice.

Project/Job name

Architect/Engineer

Contractor

Model Q'ty

Notes





## Installation profile