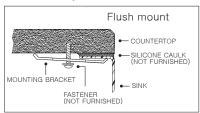

rous satin with highlighted rim
- Fits 21" sink base
- 3-1/2" drain opening
- Supplied with cutout template, fasteners and instructions
- Complies with ASME A112.19.3-2000, UPC®
- Lifetime Limited Warranty











## **OPTIONAL ACCESSORIES**

Strainer: 190-9180

| OVERALL DIMENSIONS | EACH BOWL     | CUTOUT SIZE  | PACKAGING*   | WEIGHT*         |
|--------------------|---------------|--------------|--------------|-----------------|
| 15-1/4" x 19"      | 13" x 16-1/2" | See Template | 1/32/40 pcs. | 11/370/380 lbs. |

<sup>\*</sup>Standard packaging: Single boxed / Pallet of single boxed / Pallet of bulk pack.
All dimensions are in inches. Specifications subject to change without notice.

Project/Job name

Architect/Engineer

Contractor

Model Q'ty

Notes





## Installation profile