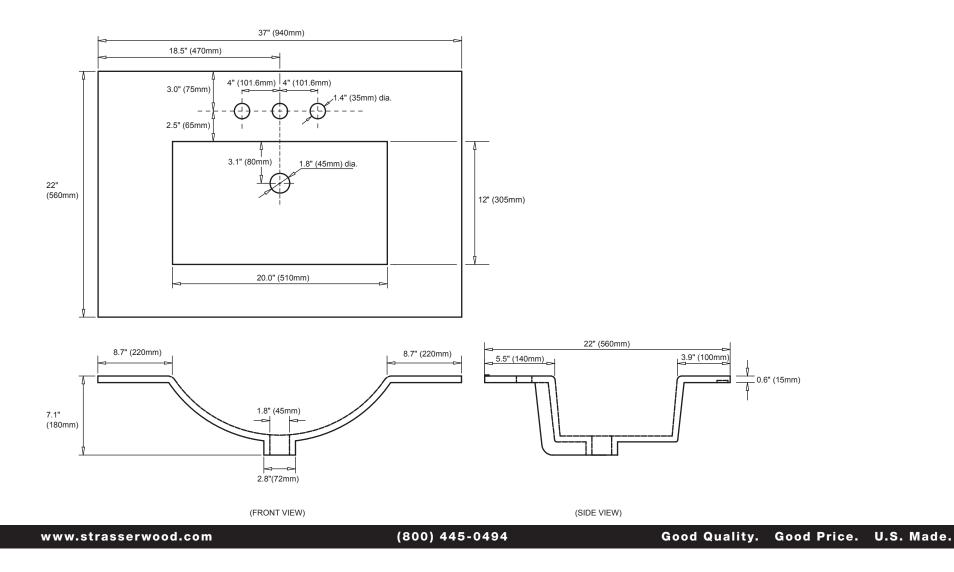

s.

Our products are engineered to maintain close dimensional tolerances but variability in manufacturing materials can change dimensions slightly (normally within  $\frac{1}{1/8}$ " but occasionally up to  $\frac{1}{-3/16}$ ").

In most applications these slight variations will have no impact upon installation, appearance, or function. However, when planning and finishing a space for a built in vanity, **do not frame or finish the space before measuring the actual cabinet!** 

We can not be responsible for any expenses incurred as a result of the end user or contractor not following this guideline.



## **SpecSheet - 36" Simplicity Vanity, RH Drawers**



Internal Divider

**36" Vanity** Right hand drawers

36" wide 34½" tall 21" front-to-back





## 37" Wide Vitreous China Vanity Top