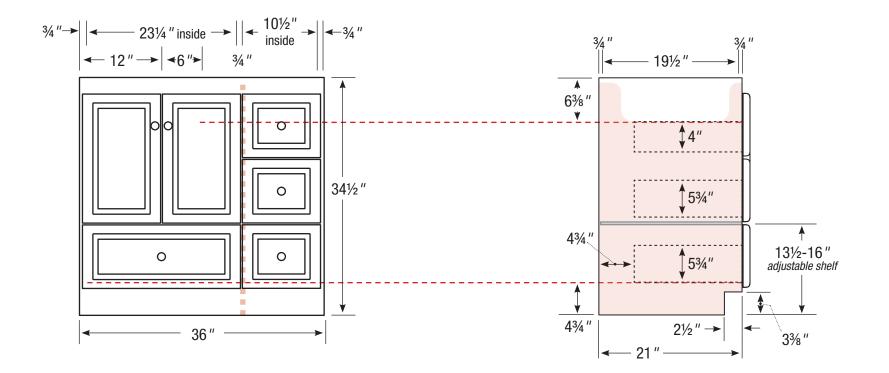

## **SpecSheet - 36" Simplicity Vanity, RH Drawers**

Internal Divider

**36" Vanity** Right hand drawers

36" wide 34½" tall 21" front-to-back