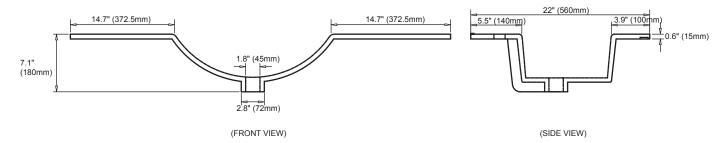

hown on these specification sheets due to variability in construction materials.

Our products are engineered to maintain close dimensional tolerances but variability in manufacturing materials can change dimensions slightly (normally within  $\frac{1}{18}$ " but occasionally up to  $\frac{1}{18}$ ").

In most applications these slight variations will have no impact upon installation, appearance, or function. However, when planning and finishing a space for a built in vanity, do not frame or finish the space before measuring the actual cabinet!

We can not be responsible for any expenses incurred as a result of the end user or contractor not following this guideline.







Internal Dividers

## 48" Vanity

48" wide 34½" tall 21" front-to-back





## 49" Wide Vitreous China Vanity Top