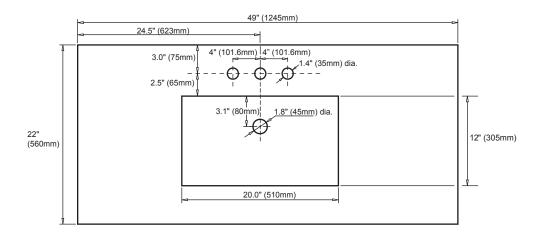

shown on these specification sheets due to variability in construction materials.

Our products are engineered to maintain close dimensional tolerances but variability in manufacturing materials can change dimensions slightly (normally within  $\frac{1}{18}$ " but occasionally up to  $\frac{1}{18}$ ").

In most applications these slight variations will have no impact upon installation, appearance, or function. However, when planning and finishing a space for a built in vanity, do not frame or finish the space before measuring the actual cabinet!

We can not be responsible for any expenses incurred as a result of the end user or contractor not following this guideline.







Internal Dividers

## 48" Vanity

48" wide 34½" tall 21" front-to-back





## 49" Wide Vitreous China Vanity Top