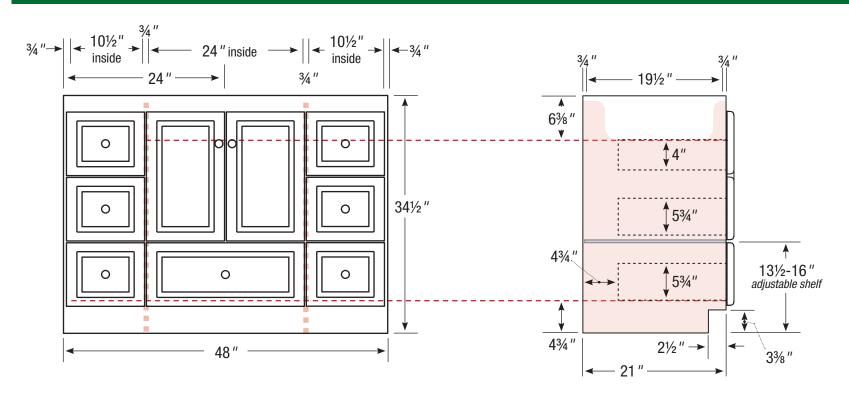

s with Vitreous China Tops.

## SPECIFICATION VARIANCES

Dimensions on finished vanities may vary slightly from those shown on these specification sheets due to variability in construction materials.

Our products are engineered to maintain close dimensional tolerances but variability in manufacturing materials can change dimensions slightly (normally within  $\frac{1}{18}$ " but occasionally up to  $\frac{1}{18}$ ").

In most applications these slight variations will have no impact upon installation, appearance, or function. However, when planning and finishing a space for a built in vanity, do not frame or finish the space before measuring the actual cabinet!

We can not be responsible for any expenses incurred as a result of the end user or contractor not following this guideline.







Internal Dividers

## 48" Vanity

48" wide 34½" tall 21" front-to-back





## 49" Wide Vitreous China Vanity Top