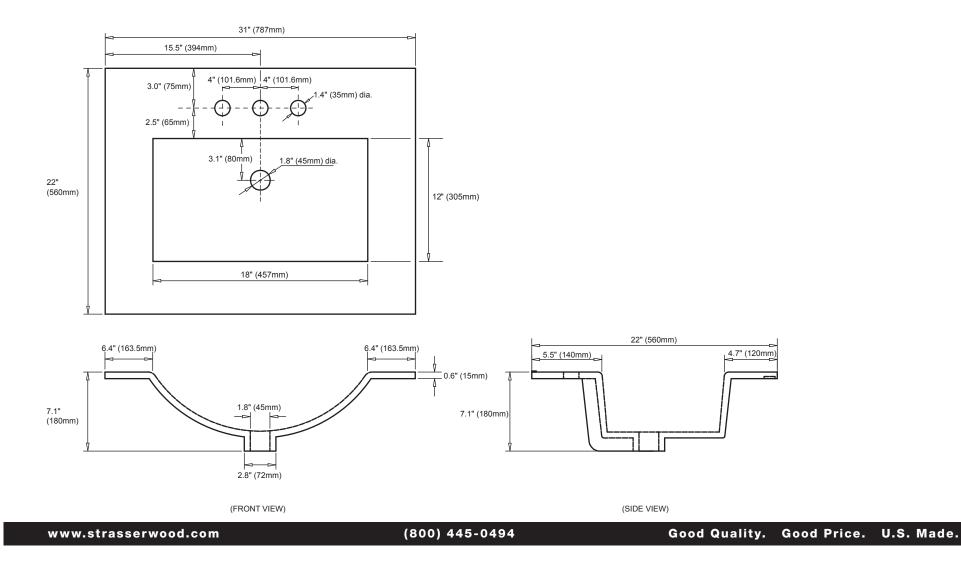

nstruction materials.

Our products are engineered to maintain close dimensional tolerances but variability in manufacturing materials can change dimensions slightly (normally within  $\frac{1}{1/8}$ " but occasionally up to  $\frac{1}{-3/16}$ ").

In most applications these slight variations will have no impact upon installation, appearance, or function. However, when planning and finishing a space for a built in vanity, **do not frame or finish the space before measuring the actual cabinet!** 

We can not be responsible for any expenses incurred as a result of the end user or contractor not following this guideline.



### SpecSheet - 30" Simplicity Vanity, No Side Drawers



## 30" Vanity

No side drawers

30" wide 34½" tall 21" front-to-back



#### 31" Wide Vitreous China Vanity Top