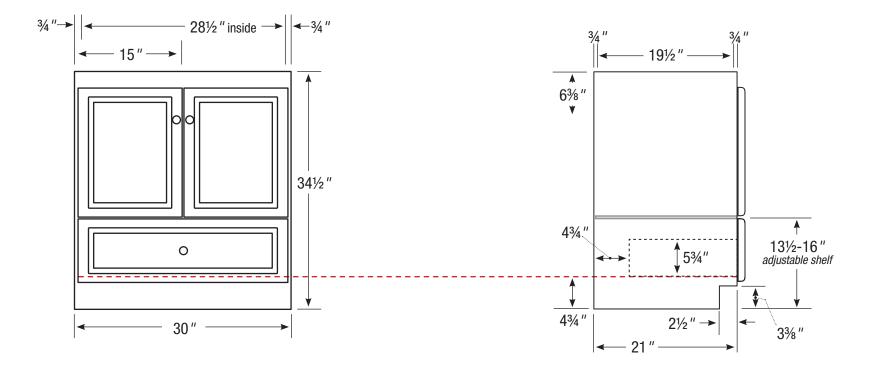

### SpecSheet - 30" Simplicity Vanity, No Side Drawers

## 30" Vanity

No side drawers

30" wide 34½" tall 21" front-to-back