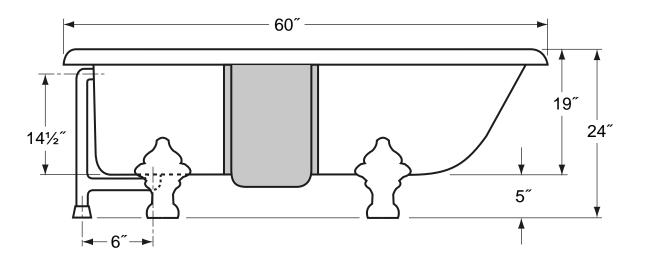

## **Traditional Clawfoot Bathtub**

*Overall Dimensions:* 60<sup>°°</sup> L x 30<sup>°°</sup> W x 24<sup>°°</sup> H *Capacity:* 40 Gallons

*Weight:* Without Champagne:

Dry wt. = 140 lbs. Full wt. = 474 lbs.

- Shaded areas only included on models with Champagne Massage®.
- Choose "LH" (Left Hand) or "RH" (Right Hand) blower location when ordering a traditional bathtub with Champagne Massage<sup>®</sup>.
- Champagne Massage<sup>®</sup> blower unit (12<sup>°</sup>L x 7<sup>°</sup>W x 10<sup>°</sup>H) is connected with a three foot adjustable hose and fits within the overall dimensions of the bathtub.
- The illustration above is shown with the standard waste & overflow.
  See individual specification sheets for waste & overflow dimensions.
- Dimensions shown have a tolerance of ± ½". Dimensions shown not to scale.
- See Clawfoot Guide for detailed installation instructions.