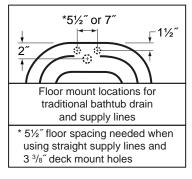

- Shaded areas only included on models with Champagne Massage®.
- Choose "LH" (Left Hand) or "RH" (Right Hand) blower location when ordering a traditional bathtub with Champagne Massage<sup>®</sup>.
- Champagne Massage<sup>®</sup> blower unit (12<sup>°</sup>L x 7<sup>°</sup>W x 10<sup>°</sup>H) is connected with a three foot adjustable hose and fits within the overall dimensions of the bathtub.
- The illustration above is shown with the standard waste & overflow.
  See individual specification sheets for waste & overflow dimensions.
- Dimensions shown have a tolerance of ± ½". Dimensions shown not to scale.
- See Clawfoot Guide for detailed installation instructions.