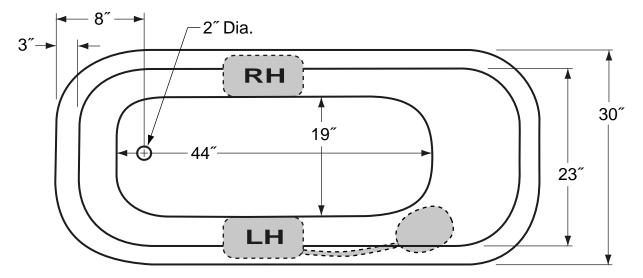

- Shaded areas only included on models with Champagne Massage®.
- Choose "LH" (Left Hand) or "RH" (Right Hand) blower location when ordering a traditional bathtub with Champagne Massage<sup>®</sup>.
- Champagne Massage<sup>®</sup> blower unit (12<sup>°</sup>L x 7<sup>°</sup>W x 10<sup>°</sup>H) is connected with a three foot adjustable hose and fits within the overall dimensions of the bathtub.
- The illustration above is shown with the standard waste & overflow.
  See individual specification sheets for waste & overflow dimensions.
- Dimensions shown have a tolerance of ± ½". Dimensions shown not to scale.
- See Clawfoot Guide for detailed installation instructions.