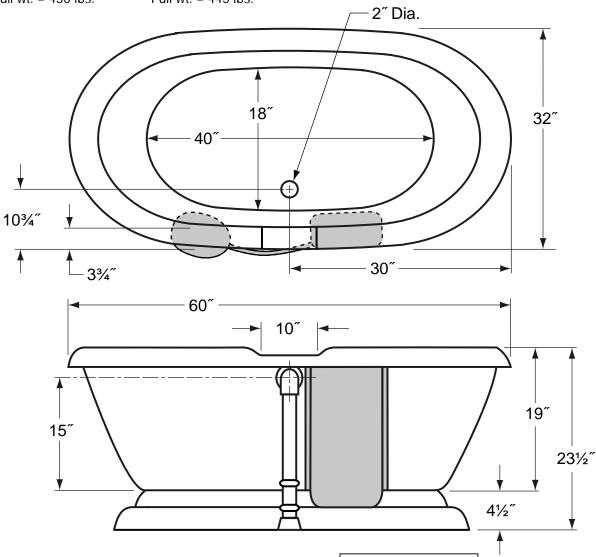

## **Double Ended Specialty Bathtub**

Overall Dimensions: 60" L x 32" W x 231/2" H

Capacity: 30 Gallons

Weight: Without Champagne: With Champagne:

Dry wt. = 195 lbs. Dry wt. = 180 lbs. Full wt. = 430 lbs. Full wt. = 445 lbs.

- Shaded areas only included on models with Champagne Massage®.
- Champagne Massage® blower unit (12"L x 7"W x 10"H) is connected with a three foot adjustable hose and fits within the overall dimensions of the bathtub.
- The illustration above is shown with the standard waste & overflow. See individual specification sheets for waste & overflow dimensions.
- Dimensions shown have a tolerance of ± ½". Dimensions shown not to scale.
- · See Clawfoot Guide for detailed installation instructions.