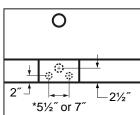

Floor mount locations for double ended bathtub drain and supply lines

\* 51/2" floor spacing needed when using straight supply lines and 3 3/8" deck mount

ENG\_T100\_spec\_sheet\_Rev\_A