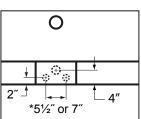

Floor mount locations for double ended bathtub drain and supply lines

\* 51/2" floor spacing needed when using straight supply lines and 3 3/8" deck mount

ENG\_T120\_spec\_sheet\_Rev\_B