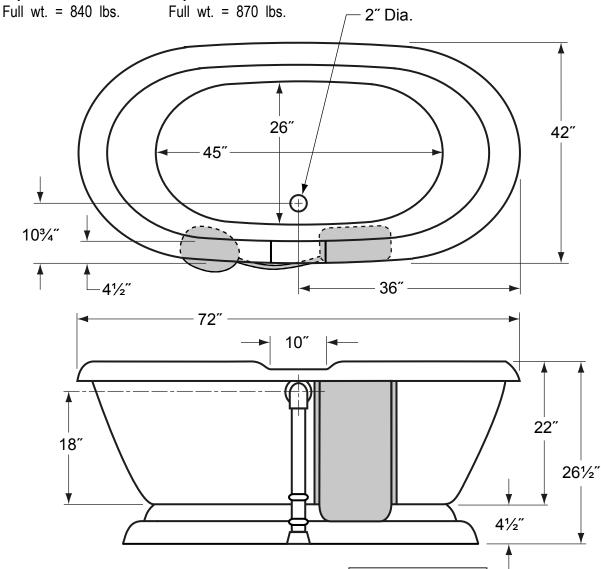

## **Double Ended Specialty Bathtub**

Overall Dimensions: 72 L x 42W x 26%H

Capacity: 72 Gallons

**Weight:** Without Champagne: With Champagne:

Dry wt. = 240 lbs. Dry wt. = 270 lbs.

- Shaded areas only included on models with Champagne Massage<sup>®</sup>
- Champagne Massage blower unit (12" L x 7"W x 10"H) is connected with a three foot adjustable hose and fits within the overall dimensions of the bathtub.
- The illustration above is shown with the standard waste & overflow. See individual specification sheets for waste & overflow dimensions
- Dimensions shown have a tolerance of ± 1/2" Dimensions shown not to scale.
- See Clawfoot Guide for detailed installation instructions.

Floor mount locations for double ended bathtub drain and supply lines

\* 51/2" floor spacing needed when using straight supply lines and 3 3/8" deck mount

ENG\_T120\_spec\_sheet\_Rev\_B