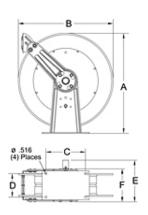

## **SPECIFICATIONS**

| Series              | PW                  |
|---------------------|---------------------|
| I.D.                | 3/8 in<br>10 mm     |
| O.D.                | 0.730 in<br>19 mm   |
| Reel Inlet (F) NPTF | 1/2 in              |
| Hose Length         | 50 ft<br>15 m       |
| Hose Included       | Yes                 |
| Max. Temperature    | 212 °F<br>100 °C    |
| Pressure            | 4800 psi<br>331 bar |
| Weight              | 50 lb<br>23 kg      |

| А | 20 1/4 in<br>514 mm  |
|---|----------------------|
| В | 19 3/4 in<br>502 mm  |
| С | 7 13/16 in<br>198 mm |
| D | 3 7/8 in<br>98 mm    |
| Е | 7 in<br>178 mm       |