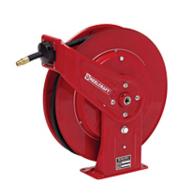

## Item # PW7650 OHP, Pressure Wash Hose Reel

## Spring Driven

Series PW - 1/4", 3/8", 1/2" I.D.

Compact design and quality steel construction are incorporated into Reelcraft's newest line of pressure wash reels, rated up to 5000 PSI. Series PW reels are able to carry up to 100 feet of tangle-free hose and are complete with a high pressure water swivel for maximum product delivery. The high pressure water swivel is designed to handle a broad range of pressures, temperatures and chemicals; perfect for agricultural/marine, equipment cleaning and pressure washing applications.