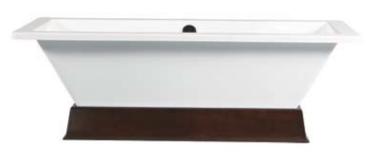

## Tella - 67" Contemporary Rectangle Tub on Wood Plinth LCRT-167 (Tub Only) C-WDPL (Wood Plinth)

## **Technical Information**

• Toll-Free helpline: 888-560-5222

Capacity: 74 GallonsEmpty Tub Weight: 136 lbsFilled Tub Weight: 752 lbsWater Depth: 12-1/5"

· High Gloss, stain resistant acrylic

• Double-wall with structural composite used between acrylic to provide strength, rigidity and superior heat retention.