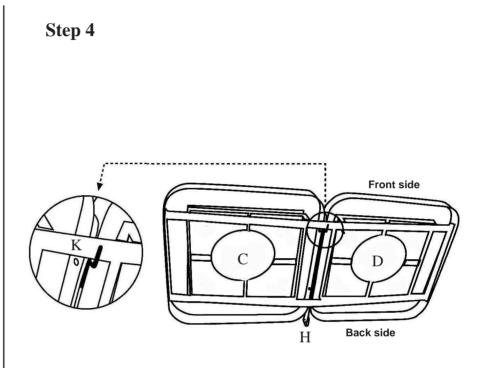

Place the flat metal bar (H) with hook in one end and connect two seat panels with bolt (1) and washer (5) and nut (6) on other side.

Turn the connected seat panel over and place the seat frame support (K) on the bottom of the seat as shown in diagram. Secure the seat frame support with the seat panel with bolt (1), washer (5) and nut (6).