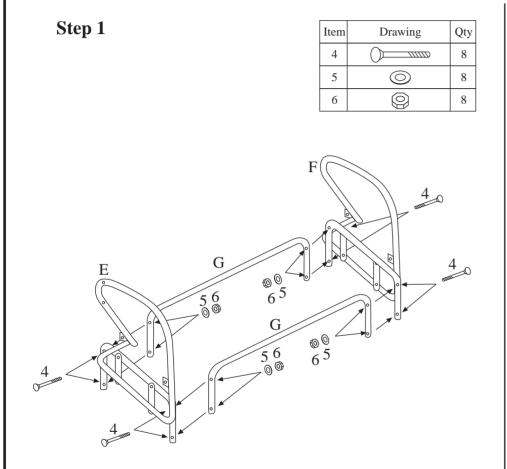

Attach the two side frames on connecting tube (G) on both sides with bolt (4) on the outside, washer (5) and nut (6) on the inside. Assembles as shown.

The best assembly way is to attach one arm side frame to both connecting tubes (G) firse. After fixing, attach another arm side frame to both connecting tubes (G).