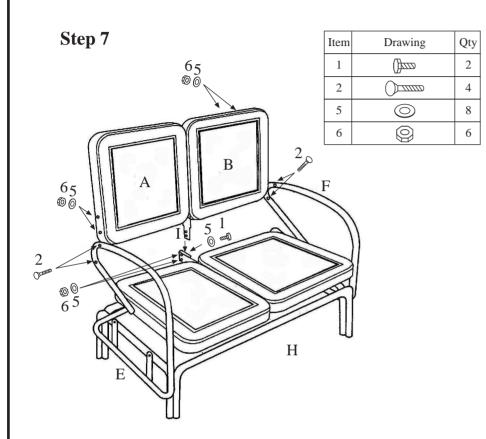

Then fix the seat back with arm side frames with bolt (2) the outside, washer (5) and nut (6) on the inside. Assemble as shown.

Carefully line up the holes in arm cover (J) with holes on arm frame (E/F), using a quick downward push, snap cover over frame. Attach arm holder to each side frame with the bolt (4). Then washer (5) and round top nut (7) should be used underneath the arm cover. Assemble as shown.