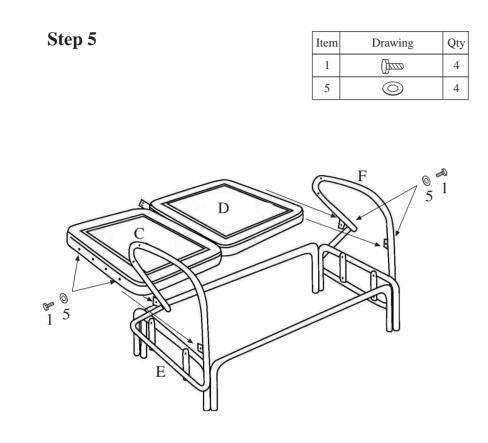

Attach the seat bottom to the hooks of the support frame.

Attach the seat bottom on arms with bolt (1) and washer (5). Assembles as shown.

Step 6

| Item | Drawing    | Qty |
|------|------------|-----|
| 1    |            | 2   |
| 5    | $\bigcirc$ | 4   |
| 6    | 9          | 2   |