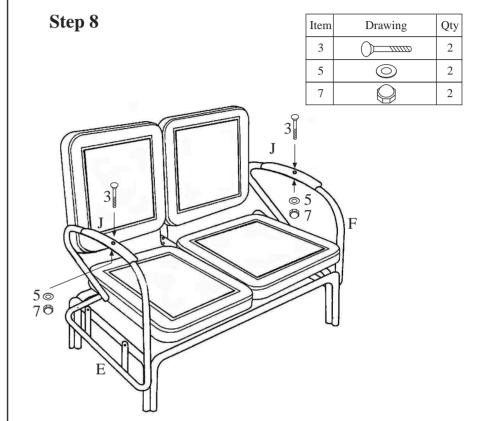

Then fix the seat back with arm side frames with bolt (2) the outside, washer (5) and nut (6) on the inside. Assemble as shown.

Carefully line up the holes in arm cover (J) with holes on arm frame (E/F), using a quick downward push, snap cover over frame. Attach arm holder to each side frame with the bolt (4). Then washer (5) and round top nut (7) should be used underneath the arm cover. Assemble as shown.