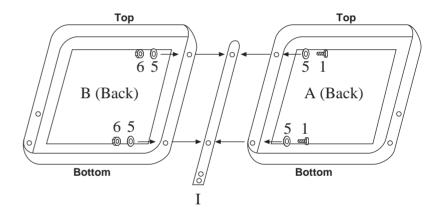

Place the flat metal bar (I) in one end and connect two back panels with bolt (1) and washer (5) and nut (6) on other side.

Plug the seat back's center bar (I) into the hole of center bar (H) on seat bottom. Tighten the bar with bolt (1) washer (5) and nut (6).