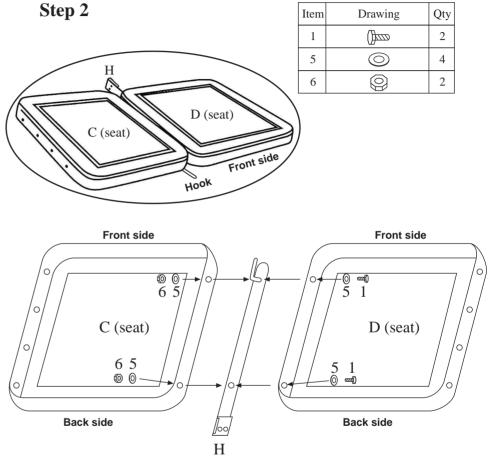

Place the flat metal bar (H) with hook in one end and connect two seat panels with bolt (1) and washer (5) and nut (6) on other side.

Turn the connected seat panel over and place the seat frame support (K) on the bottom of the seat as shown in diagram. Secure the seat frame support with the seat panel with bolt (1), washer (5) and nut (6).