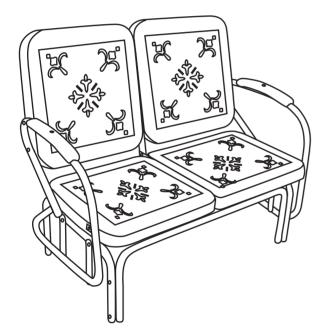

Dimensions: 42"(L) x 27"(W) x 35.5"(H)

# **4 DC** METAL RETRO GLIDER (Lime Original) MODEL: 71350