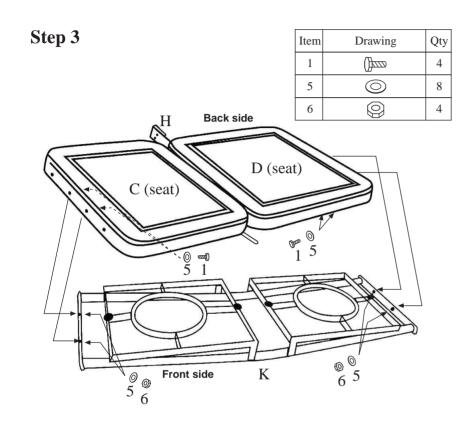

Place the flat metal bar (H) with hook in one end and connect two seat panels with bolt (1) and washer (5) and nut (6) on other side.

Turn the connected seat panel over and place the seat frame support (K) on the bottom of the seat as shown in diagram. Secure the seat frame support with the seat panel with bolt (1), washer (5) and nut (6).

Attach the seat bottom to the hooks of the support frame.

Attach the seat bottom on arms with bolt (1) and washer (5). Assembles as shown.

Step 6

| Item | Drawing    | Qty |
|------|------------|-----|
| 1    |            | 2   |
| 5    | $\bigcirc$ | 4   |
| 6    | 9          | 2   |