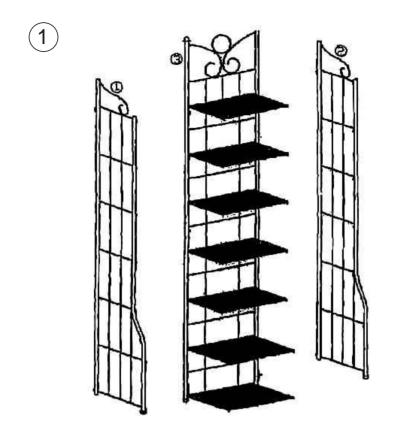

STANCE?

Call 4 D CONCEPTS directly for parts or assemble assistance **Individual stores do not stock part** 

Call our Toll-free number Five days a week, except holidays:

Monday through Friday 8:00am to 5:00pm

West Coast Time

1 - 888 - 310 - 4326

**Important:** Before calling for assistance, please have the Model number, Part number, and Packing code ready for one of our Customer Service Reresentatives. You will find the model number and part number on the first pages of the instruction sheet. You will find the packing code jet printed or stamped on the long side of the carton.

| MODEL # : 263012 |  |
|------------------|--|
| PACKING CODE #:  |  |

It's important that you retain the model number and the packing code along with the original receipt of purchase for future reference.