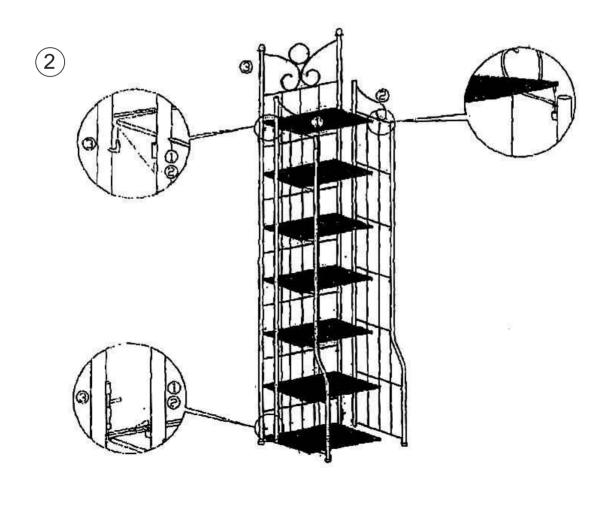

ANCE?

Call 4 D CONCEPTS directly for parts or assemble assistance **Individual stores do not stock part** 

Call our Toll-free number Five days a week, except holidays:

Monday through Friday 8:00am to 5:00pm

West Coast Time

1 - 888 - 310 - 4326

**Important:** Before calling for assistance, please have the Model number, Part number, and Packing code ready for one of our Customer Service Reresentatives. You will find the model number and part number on the first pages of the instruction sheet. You will find the packing code jet printed or stamped on the long side of the carton.

| MODEL # : 263012 |  |
|------------------|--|
| PACKING CODE #:  |  |

It's important that you retain the model number and the packing code along with the original receipt of purchase for future reference.