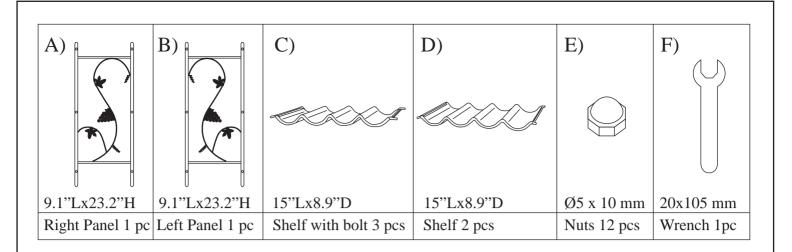

MODEL # :263015 PACKING CODE # :

It's important that you retain the model number and the packing code along with the original receipt of purchase for future reference.

STEP 1

**STEP 2** 