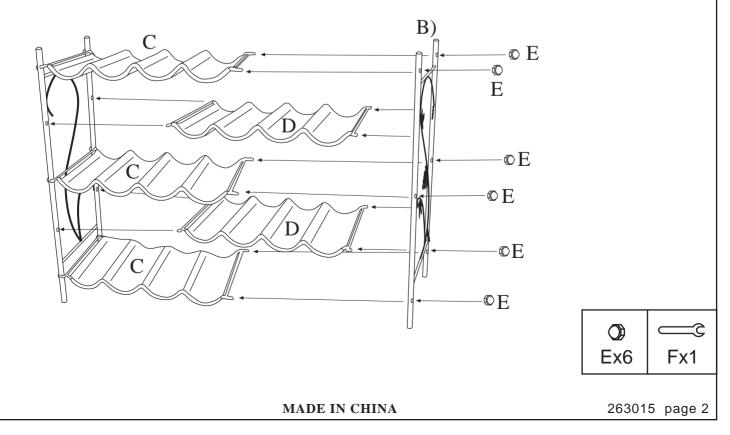

MODEL # :263015 PACKING CODE # :

It's important that you retain the model number and the packing code along with the original receipt of purchase for future reference.

STEP 1

**STEP 2** 