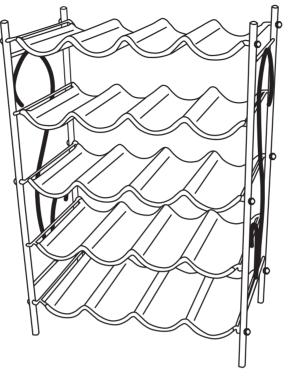

MODEL # :263015 PACKING CODE # :

It's important that you retain the model number and the packing code along with the original receipt of purchase for future reference.

STEP 1

**STEP 2** 