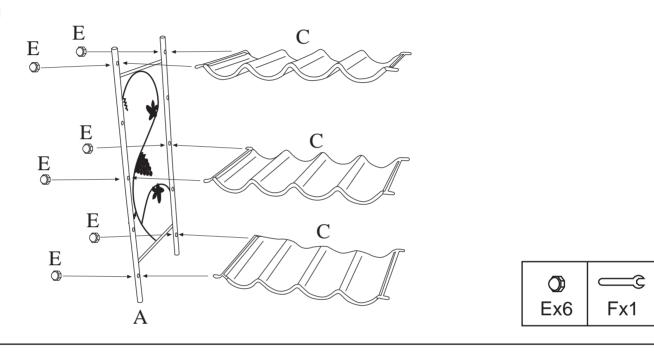

MODEL # :263015 PACKING CODE # :

It's important that you retain the model number and the packing code along with the original receipt of purchase for future reference.

STEP 1

**STEP 2** 