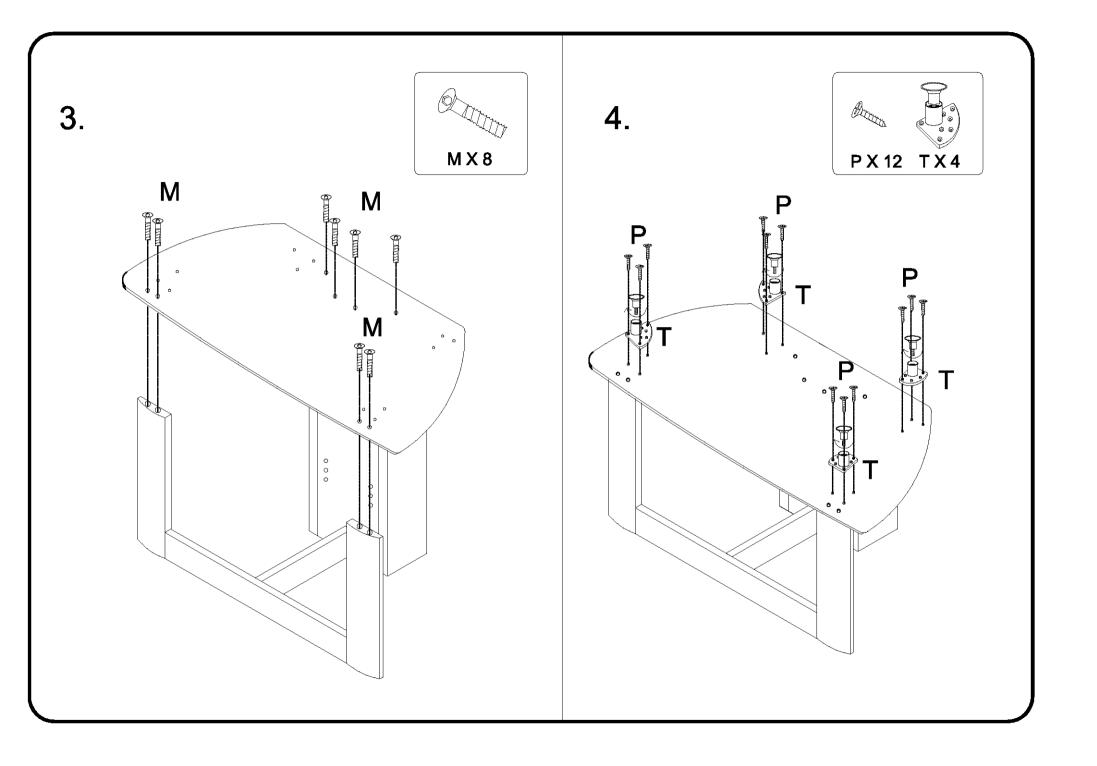

## 4 DC TV STAND

## MODEL 64603 NEED ASSISTANCE ?

Call 4D CONCEPTS directly for parts or assembly assistance. Individual stores do not stock parts Call our Toll-free number 5 days a week except holidays: Monday through Friday 8.00am to 5.00pm Pacific Standard Time

## 1-888-310-4DCO or 1-888-310 4326

IMPORTANT: Before calling please have the model number and the packing code number ready for our customer service representatives. You will find the model number printed on the carton label and the packing code printed in black ink on the side of the carton.

Model 64603 Packing code It is important that you retain the model number and the packing code along with the original receipt of purchase for future reference. Made in China