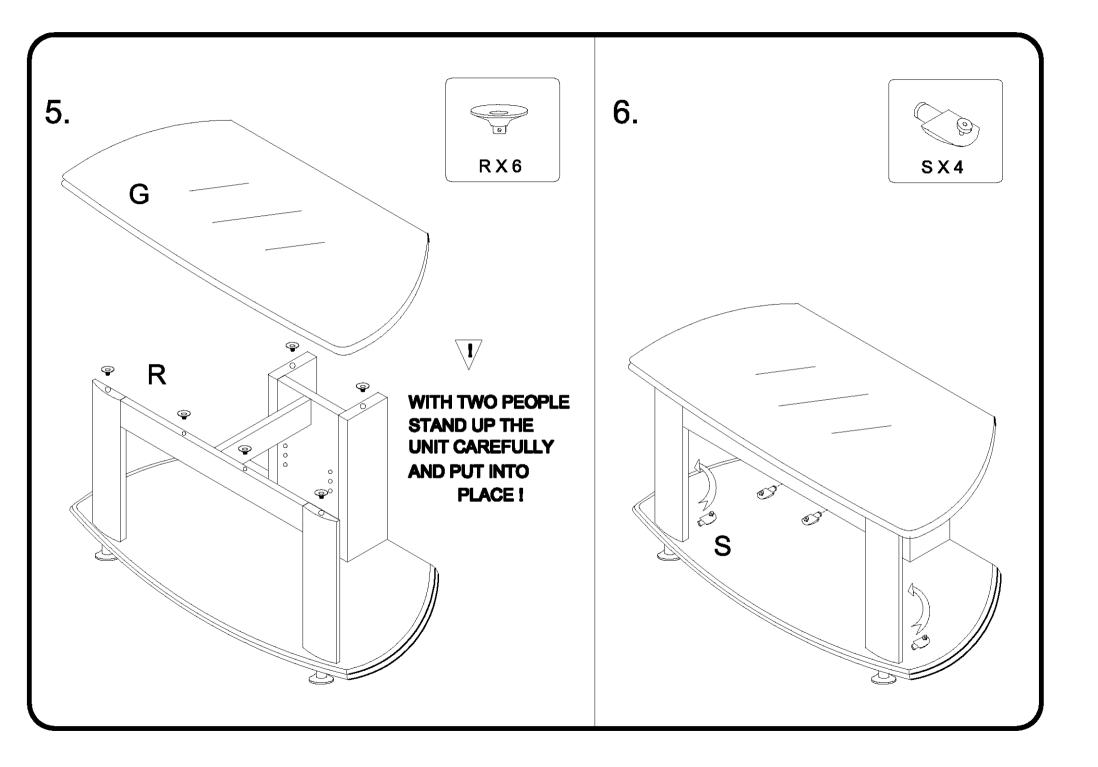

## 4 DC TV STAND

## MODEL 64603 NEED ASSISTANCE ?

Call 4D CONCEPTS directly for parts or assembly assistance. Individual stores do not stock parts Call our Toll-free number 5 days a week except holidays: Monday through Friday 8.00am to 5.00pm Pacific Standard Time

## 1-888-310-4DCO or 1-888-310 4326

IMPORTANT: Before calling please have the model number and the packing code number ready for our customer service representatives. You will find the model number printed on the carton label and the packing code printed in black ink on the side of the carton.

Model 64603 Packing code It is important that you retain the model number and the packing code along with the original receipt of purchase for future reference. Made in China