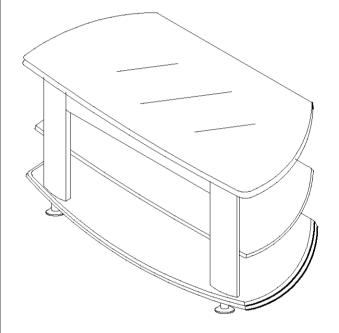

## 4 DC TV STAND

## MODEL 64603 NEED ASSISTANCE ?

Call 4D CONCEPTS directly for parts or assembly assistance. Individual stores do not stock parts Call our Toll-free number 5 days a week except holidays: Monday through Friday 8.00am to 5.00pm Pacific Standard Time

## 1-888-310-4DCO or 1-888-310 4326

IMPORTANT: Before calling please have the model number and the packing code number ready for our customer service representatives. You will find the model number printed on the carton label and the packing code printed in black ink on the side of the carton.

Model 64603 Packing code It is important that you retain the model number and the packing code along with the original receipt of purchase for future reference. Made in China