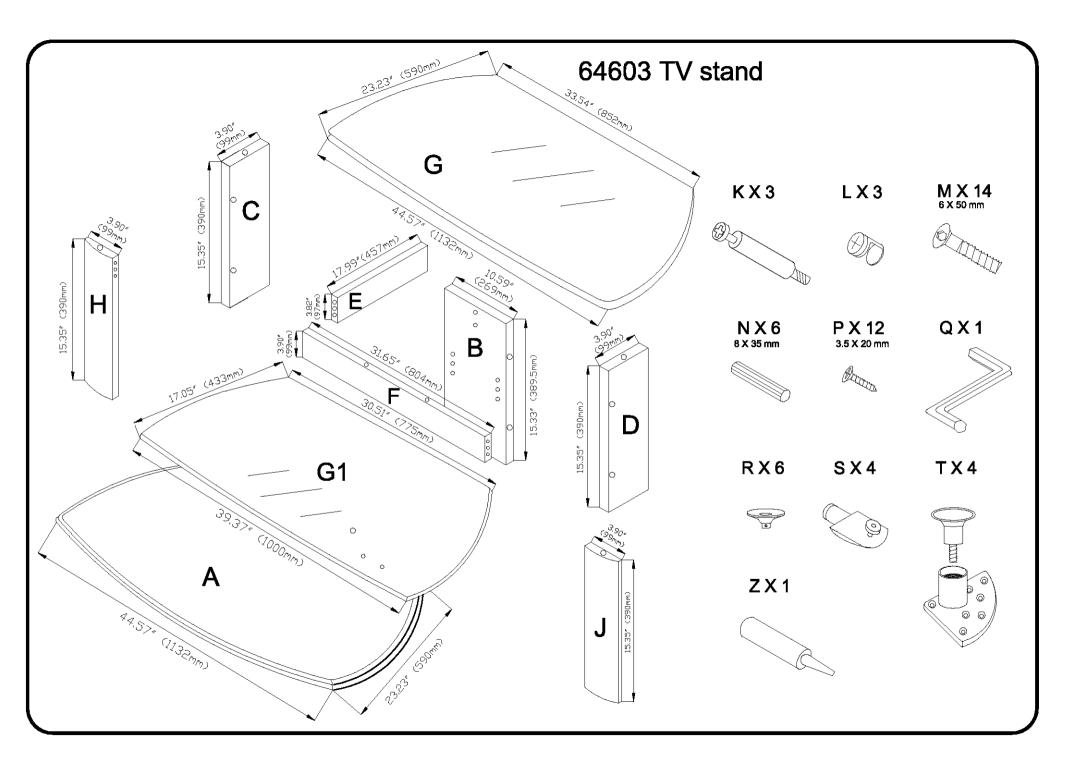

## 4 DC TV STAND

## MODEL 64603 NEED ASSISTANCE ?

Call 4D CONCEPTS directly for parts or assembly assistance. Individual stores do not stock parts Call our Toll-free number 5 days a week except holidays: Monday through Friday 8.00am to 5.00pm Pacific Standard Time

## 1-888-310-4DCO or 1-888-310 4326

IMPORTANT: Before calling please have the model number and the packing code number ready for our customer service representatives. You will find the model number printed on the carton label and the packing code printed in black ink on the side of the carton.

Model 64603 Packing code It is important that you retain the model number and the packing code along with the original receipt of purchase for future reference. Made in China