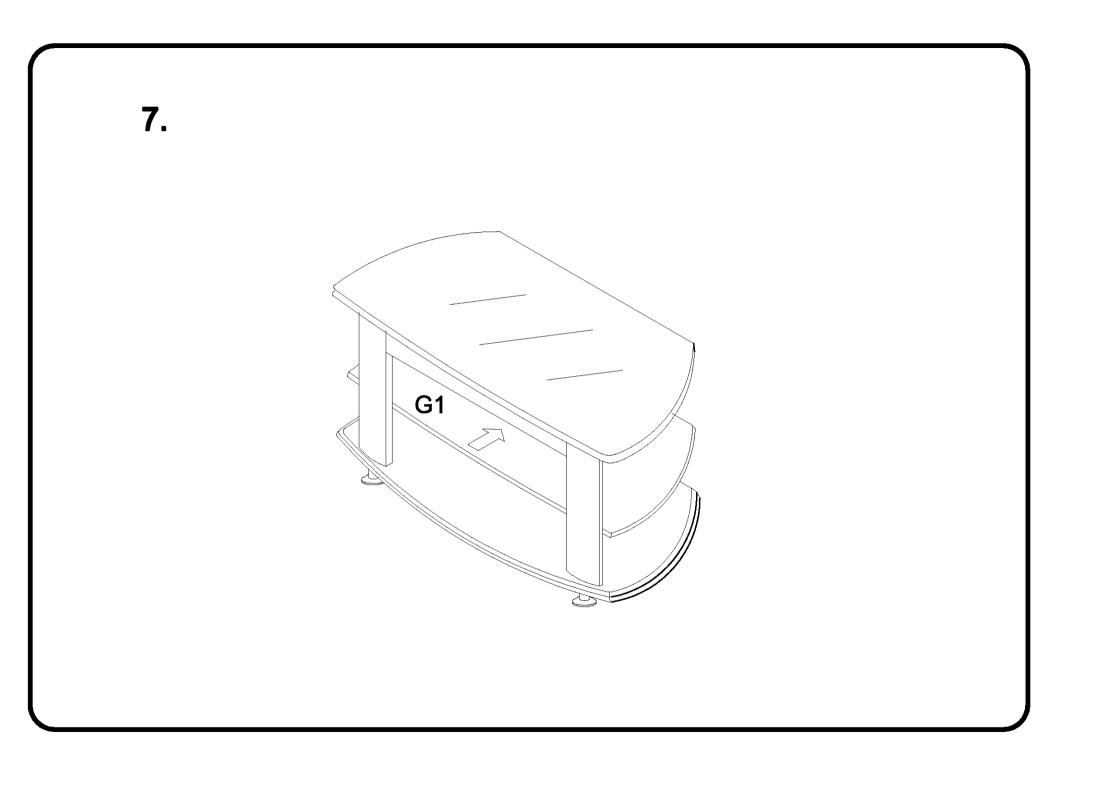

## 4 DC TV STAND

## MODEL 64603 NEED ASSISTANCE ?

Call 4D CONCEPTS directly for parts or assembly assistance. Individual stores do not stock parts Call our Toll-free number 5 days a week except holidays: Monday through Friday 8.00am to 5.00pm Pacific Standard Time

## 1-888-310-4DCO or 1-888-310 4326

IMPORTANT: Before calling please have the model number and the packing code number ready for our customer service representatives. You will find the model number printed on the carton label and the packing code printed in black ink on the side of the carton.

Model 64603 Packing code It is important that you retain the model number and the packing code along with the original receipt of purchase for future reference. Made in China