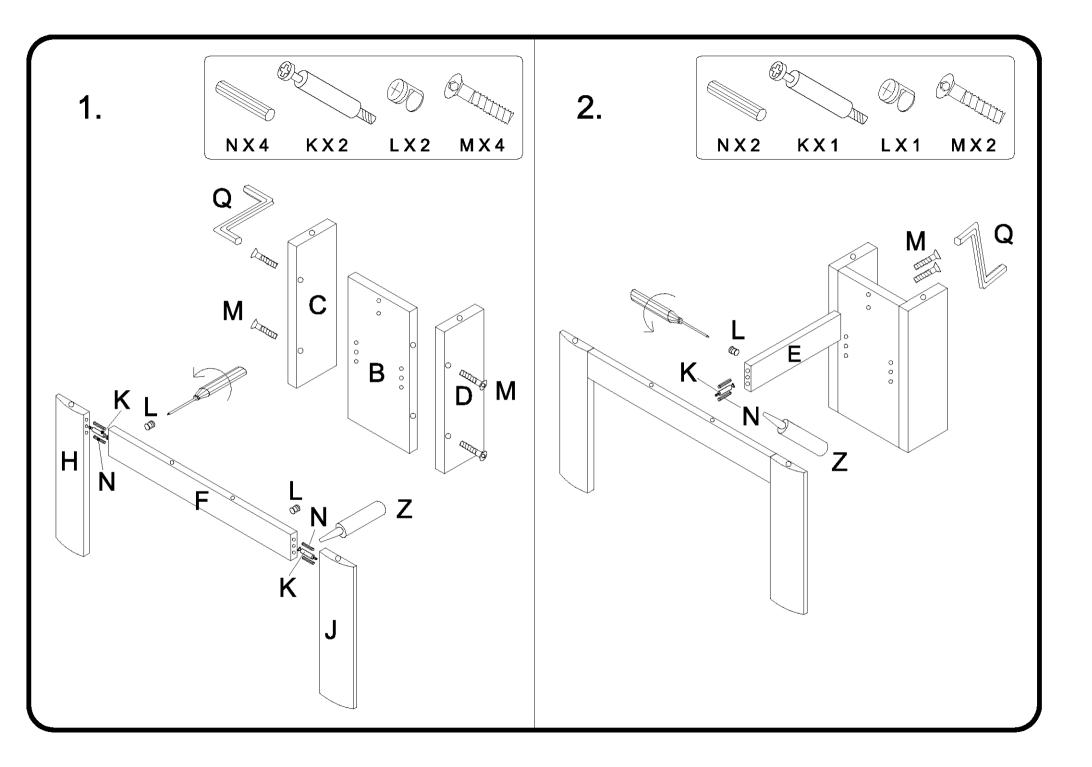

## 4 DC TV STAND

## MODEL 64603 NEED ASSISTANCE ?

Call 4D CONCEPTS directly for parts or assembly assistance. Individual stores do not stock parts Call our Toll-free number 5 days a week except holidays: Monday through Friday 8.00am to 5.00pm Pacific Standard Time

## 1-888-310-4DCO or 1-888-310 4326

IMPORTANT: Before calling please have the model number and the packing code number ready for our customer service representatives. You will find the model number printed on the carton label and the packing code printed in black ink on the side of the carton.

Model 64603 Packing code It is important that you retain the model number and the packing code along with the original receipt of purchase for future reference. Made in China