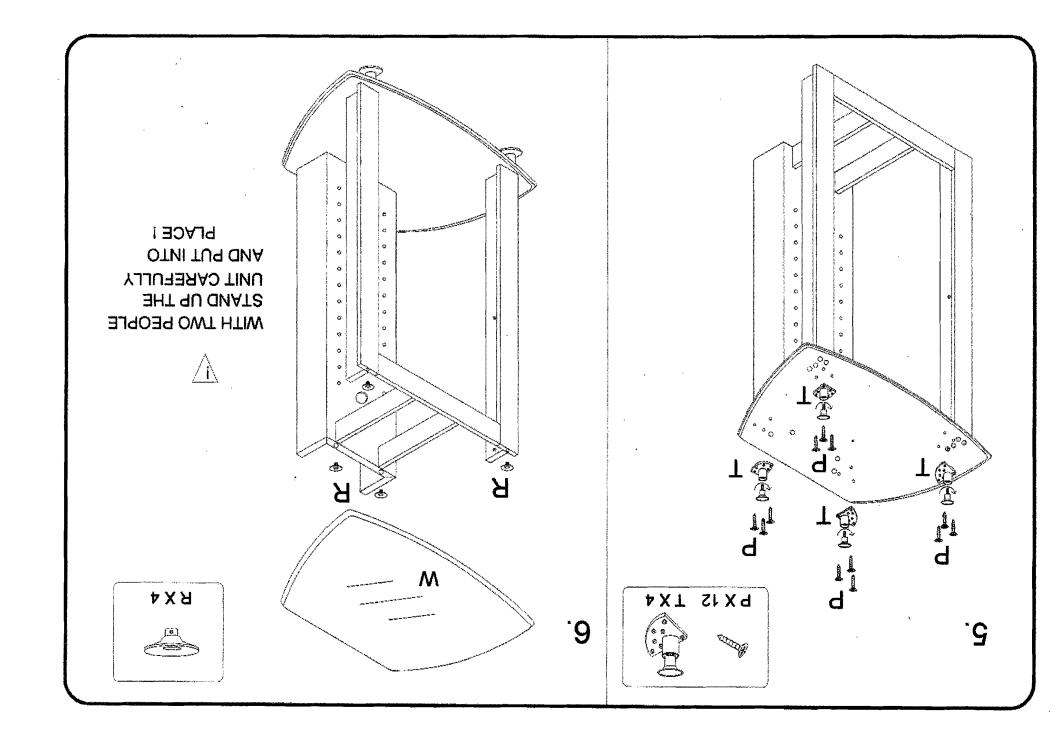

## 4 DC AUDIO STAND

**MODEL 64623** 

## **NEED ASSISTANCE ?**

Call 4D CONCEPTS directly for parts or assembly assistance. Individual stores do not stock parts Call our Toll-free number 5 days a week except holidays: Monday through Friday 8.00am to 5.00pm Pacific Standard Time

## 1-888-310-4DCO or 1-888-310 4326

IMPORTANT: Before calling please have the model number and the packing code number ready for our customer service representatives. You will find the model number printed on the carton label and the packing code printed in black ink on the side of the carton.

Model 64623 Packing code

It is important that you retain the model number and the packing code along with the original receipt of purchase for future reference.

Made in China





•