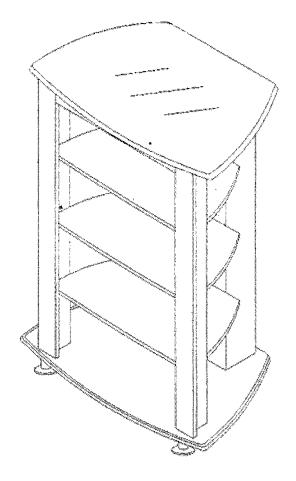

## 4 DC AUDIO STAND

**MODEL 64623** 

## **NEED ASSISTANCE ?**

Call 4D CONCEPTS directly for parts or assembly assistance. Individual stores do not stock parts Call our Toll-free number 5 days a week except holidays: Monday through Friday 8.00am to 5.00pm Pacific Standard Time

## 1-888-310-4DCO or 1-888-310 4326

IMPORTANT: Before calling please have the model number and the packing code number ready for our customer service representatives. You will find the model number printed on the carton label and the packing code printed in black ink on the side of the carton.

Model 64623 Packing code

It is important that you retain the model number and the packing code along with the original receipt of purchase for future reference.

Made in China





•