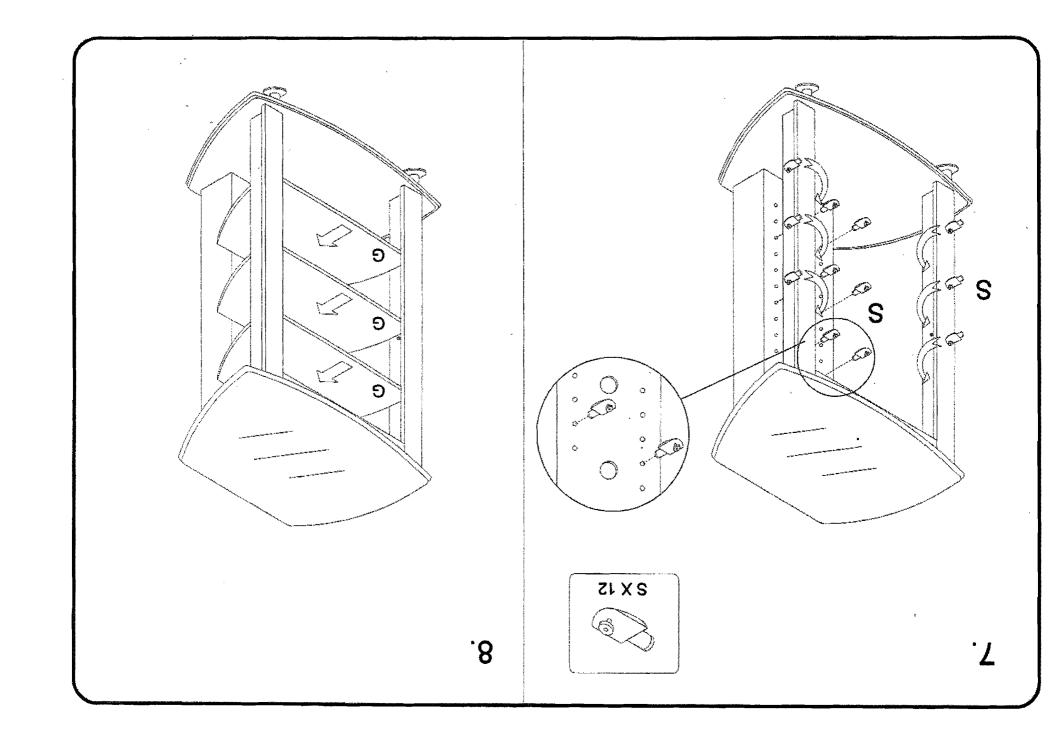

## 4 DC AUDIO STAND

**MODEL 64623** 

## **NEED ASSISTANCE ?**

Call 4D CONCEPTS directly for parts or assembly assistance. Individual stores do not stock parts Call our Toll-free number 5 days a week except holidays: Monday through Friday 8.00am to 5.00pm Pacific Standard Time

## 1-888-310-4DCO or 1-888-310 4326

IMPORTANT: Before calling please have the model number and the packing code number ready for our customer service representatives. You will find the model number printed on the carton label and the packing code printed in black ink on the side of the carton.

Model 64623 Packing code

It is important that you retain the model number and the packing code along with the original receipt of purchase for future reference.

Made in China





•