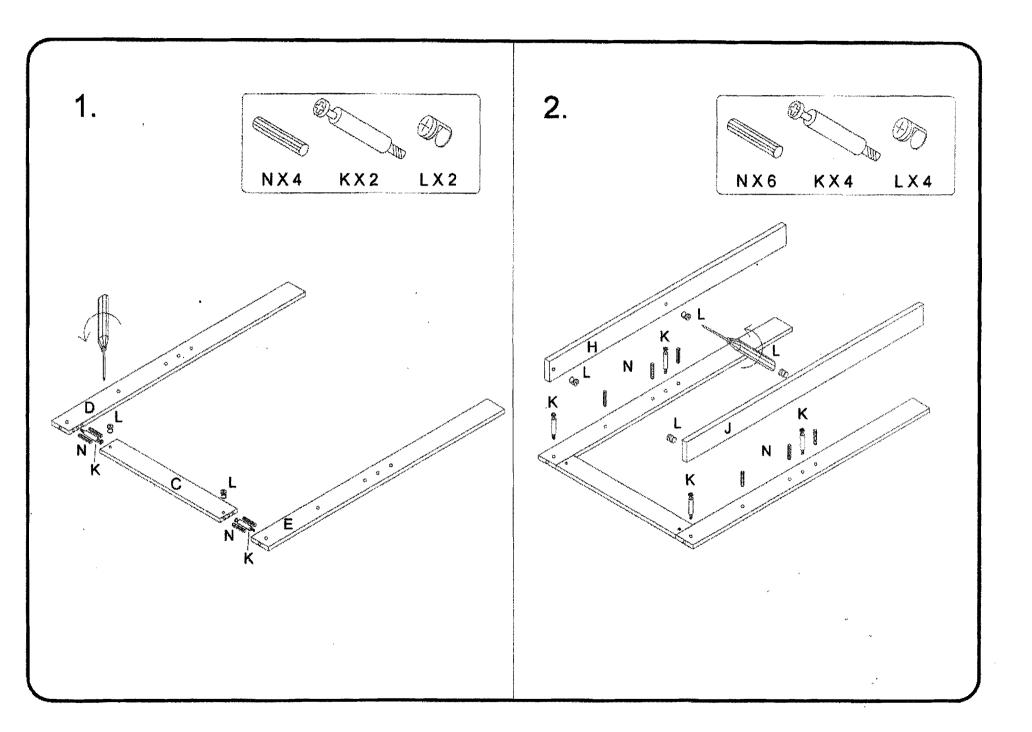

## 4 DC AUDIO STAND

**MODEL 64623** 

## **NEED ASSISTANCE ?**

Call 4D CONCEPTS directly for parts or assembly assistance. Individual stores do not stock parts Call our Toll-free number 5 days a week except holidays: Monday through Friday 8.00am to 5.00pm Pacific Standard Time

## 1-888-310-4DCO or 1-888-310 4326

IMPORTANT: Before calling please have the model number and the packing code number ready for our customer service representatives. You will find the model number printed on the carton label and the packing code printed in black ink on the side of the carton.

Model 64623 Packing code

It is important that you retain the model number and the packing code along with the original receipt of purchase for future reference.

Made in China





•