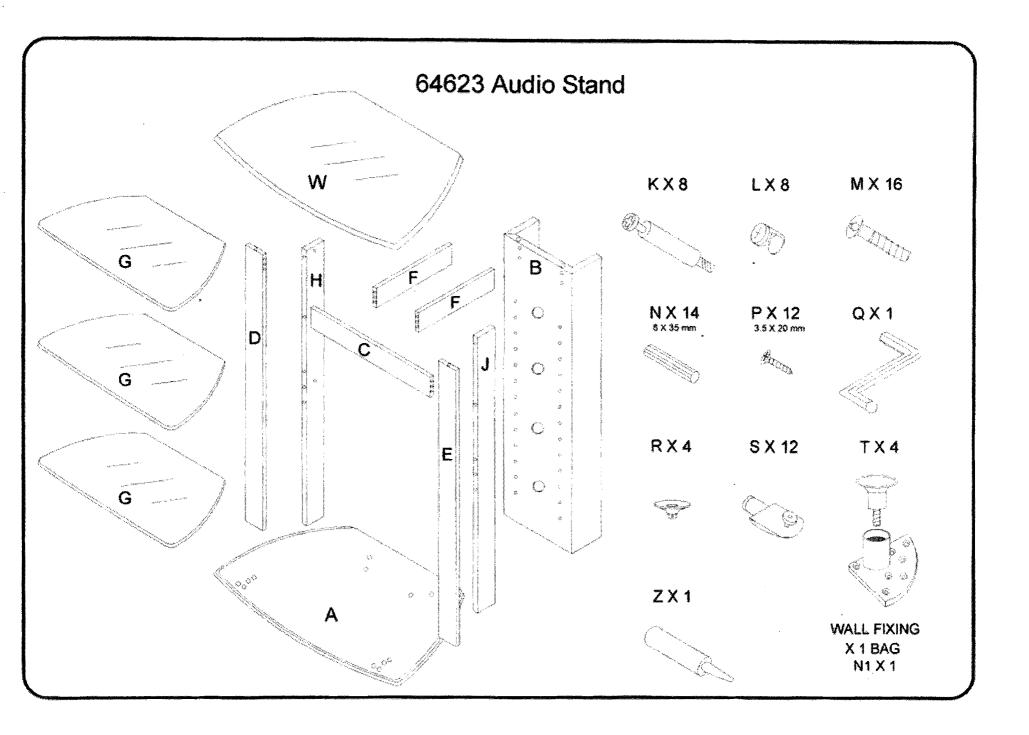

## 4 DC AUDIO STAND

**MODEL 64623** 

## **NEED ASSISTANCE ?**

Call 4D CONCEPTS directly for parts or assembly assistance. Individual stores do not stock parts Call our Toll-free number 5 days a week except holidays: Monday through Friday 8.00am to 5.00pm Pacific Standard Time

## 1-888-310-4DCO or 1-888-310 4326

IMPORTANT: Before calling please have the model number and the packing code number ready for our customer service representatives. You will find the model number printed on the carton label and the packing code printed in black ink on the side of the carton.

Model 64623 Packing code

It is important that you retain the model number and the packing code along with the original receipt of purchase for future reference.

Made in China





•