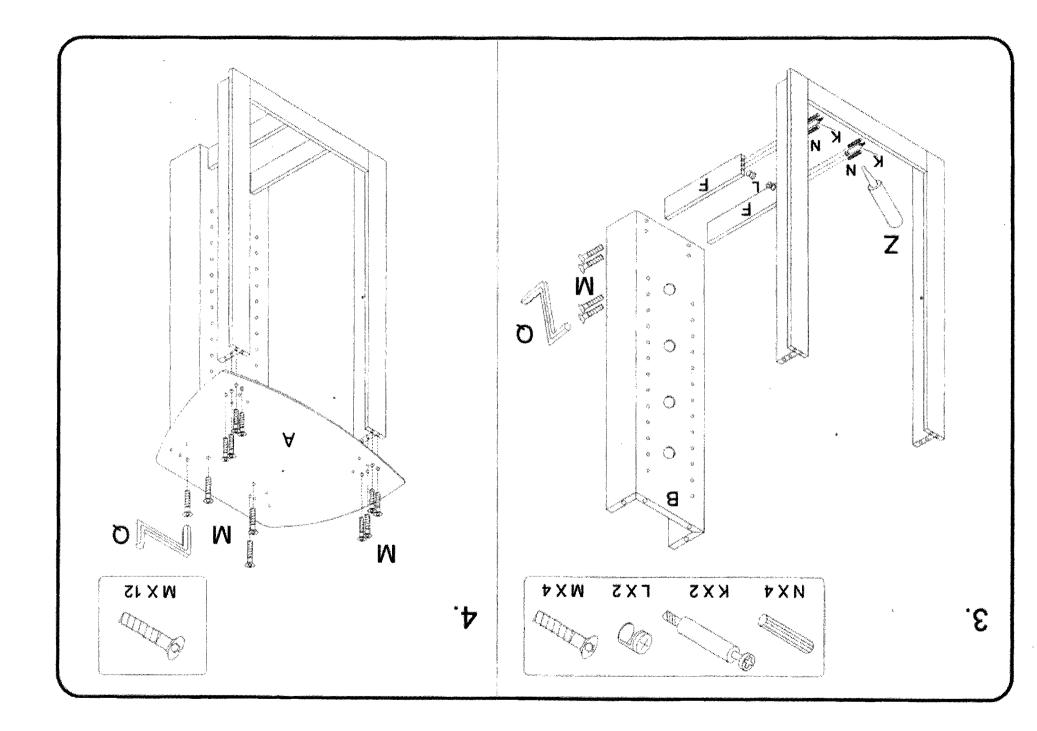

## 4 DC AUDIO STAND

**MODEL 64623** 

## **NEED ASSISTANCE ?**

Call 4D CONCEPTS directly for parts or assembly assistance. Individual stores do not stock parts Call our Toll-free number 5 days a week except holidays: Monday through Friday 8.00am to 5.00pm Pacific Standard Time

## 1-888-310-4DCO or 1-888-310 4326

IMPORTANT: Before calling please have the model number and the packing code number ready for our customer service representatives. You will find the model number printed on the carton label and the packing code printed in black ink on the side of the carton.

Model 64623 Packing code

It is important that you retain the model number and the packing code along with the original receipt of purchase for future reference.

Made in China





•