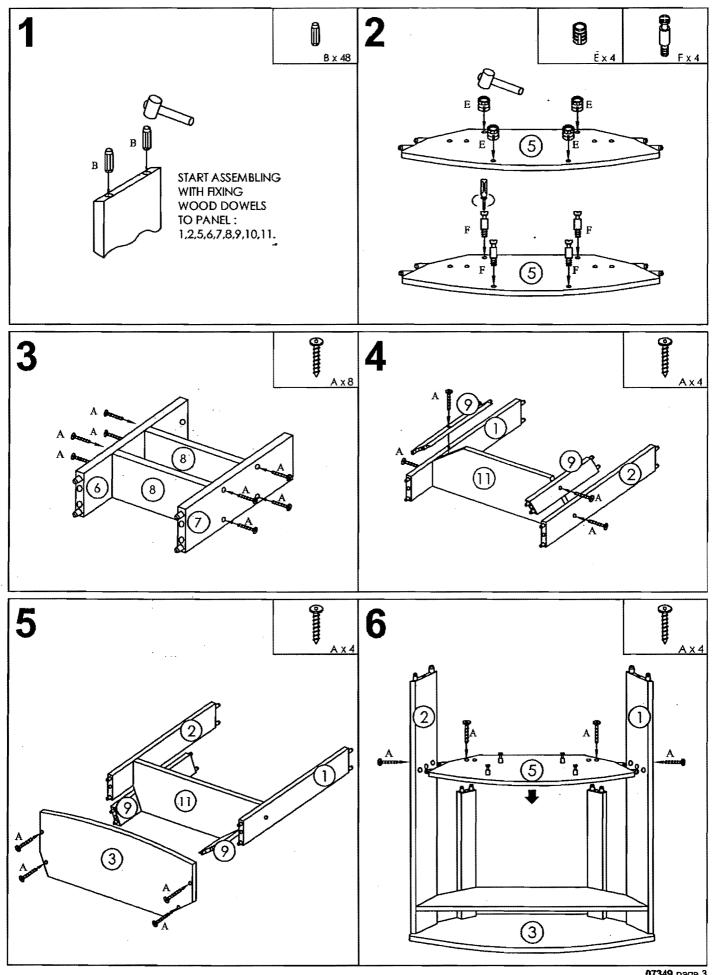

7349



## NEED ASSISTANCE ?

Call 4 D CONCEPTS directly for parts or assemble assistance Individual stores do not stock part

Call our Toll-free number Five days a week, except holidays : Monday through Friday 8:00am to 5:00pm West Coast Time 1 - 888 - 310 - 4326

**Important :** Before calling for assistance, please have the Model number, Part number, and Packing code ready for one of our Customer Service Reresentatives. You will find the model number and part number on the first pages of the instruction sheet. You will find the packing code

jet printed or stamped on the long side of the carton.

MODEL # : \_

PACKING CODE # : \_\_\_\_\_

It's important that you retain the model number and the packing code along with the original receipt of purchase for future reference.

07349 page 1



<sup>07349</sup> page 3