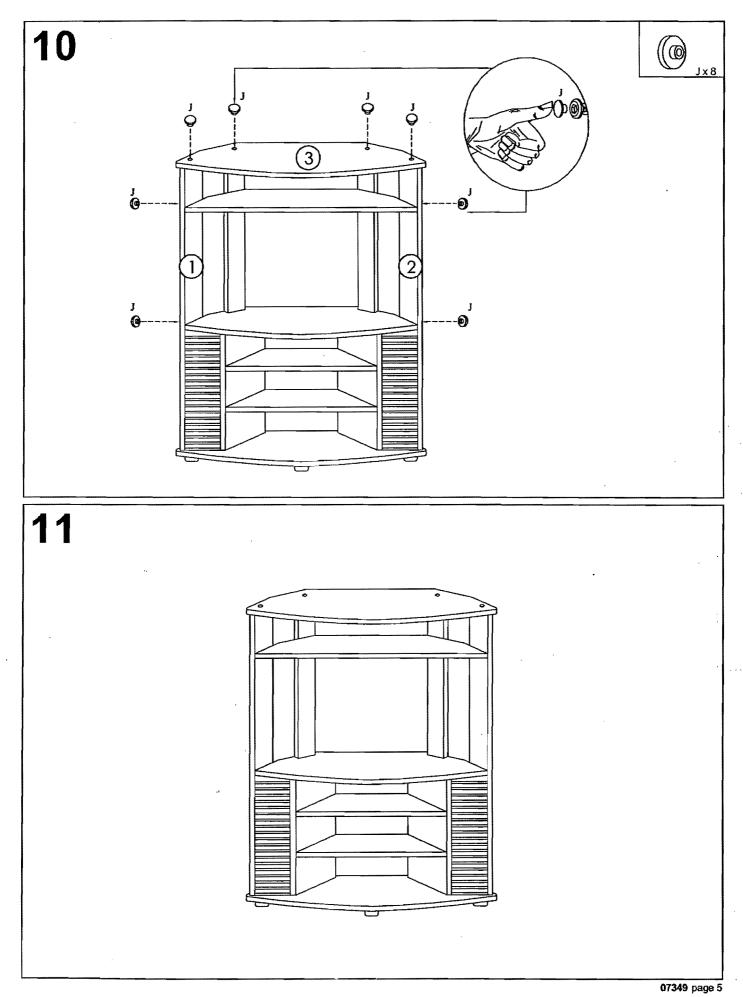

?

Call 4 D CONCEPTS directly for parts or assemble assistance Individual stores do not stock part

Call our Toll-free number Five days a week, except holidays : Monday through Friday 8:00am to 5:00pm West Coast Time 1 - 888 - 310 - 4326

**Important :** Before calling for assistance, please have the Model number, Part number, and Packing code ready for one of our Customer Service Reresentatives. You will find the model number and part number on the first pages of the instruction sheet. You will find the packing code

jet printed or stamped on the long side of the carton.

MODEL # : \_

PACKING CODE # : \_\_\_\_\_

It's important that you retain the model number and the packing code along with the original receipt of purchase for future reference.

07349 page 1



<sup>07349</sup> page 3