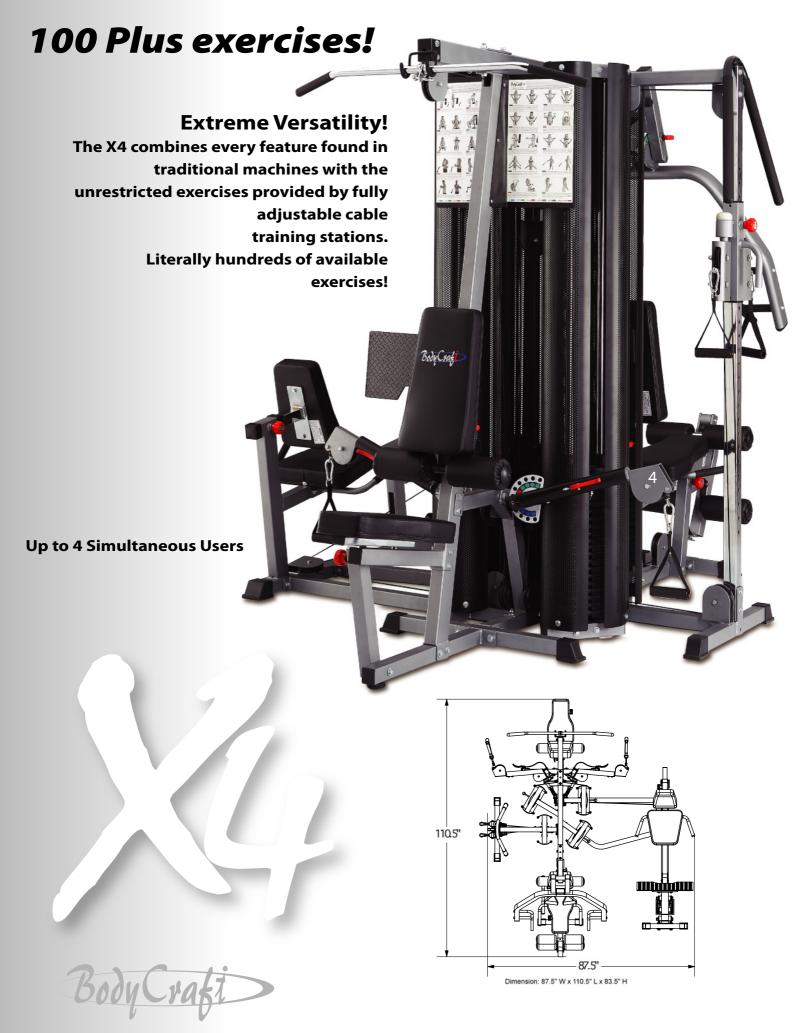

TRAINING / CABLE ARMS HIGH PULLEY

SELF ALIGNING LEG EXTENSION MID PILLEY

LEG PRESS WITH UP TO 400LBS RESISTANCE

ALL STATIONS HAVE A 200LB WEIGHT STACK INDEPENDENT OF THE OTHER STATIONS

2" X 3", AND 2" X 2", HEAVY GAUGE STEEL TUBING.