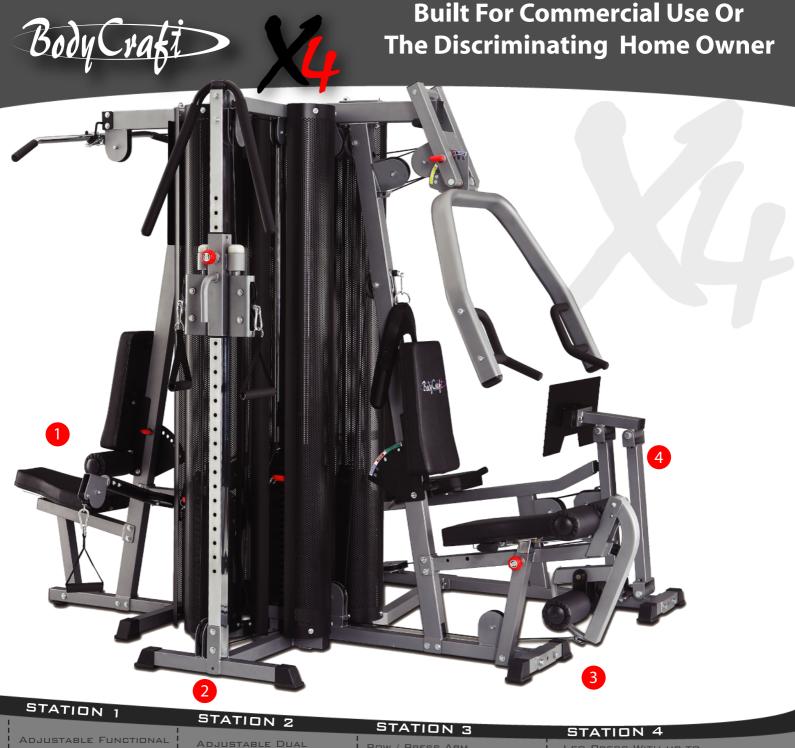

TRAINING / CABLE ARMS HIGH PULLEY

SELF ALIGNING LEG EXTENSION MID PILLEY

LEG PRESS WITH UP TO 400LBS RESISTANCE

ALL STATIONS HAVE A 200LB WEIGHT STACK INDEPENDENT OF THE OTHER STATIONS

2" X 3", AND 2" X 2", HEAVY GAUGE STEEL TUBING.