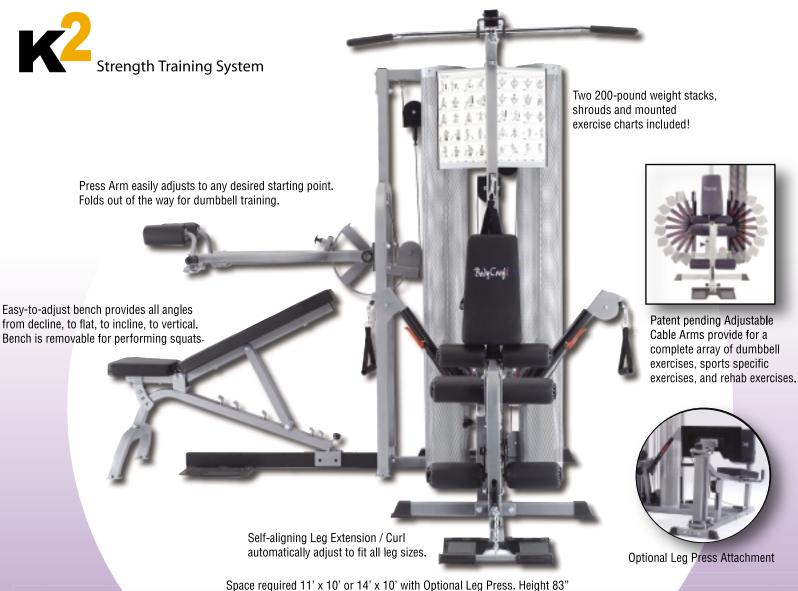

## The most versatile Home Gym ever produced?

We think so.

From traditional strength training to functional core training, to sports specific and rehabilitation exercises - the K2 does it all! The Space efficient "corner" design and two weight stacks allow for multiple users, or quicker transitions for the single user.