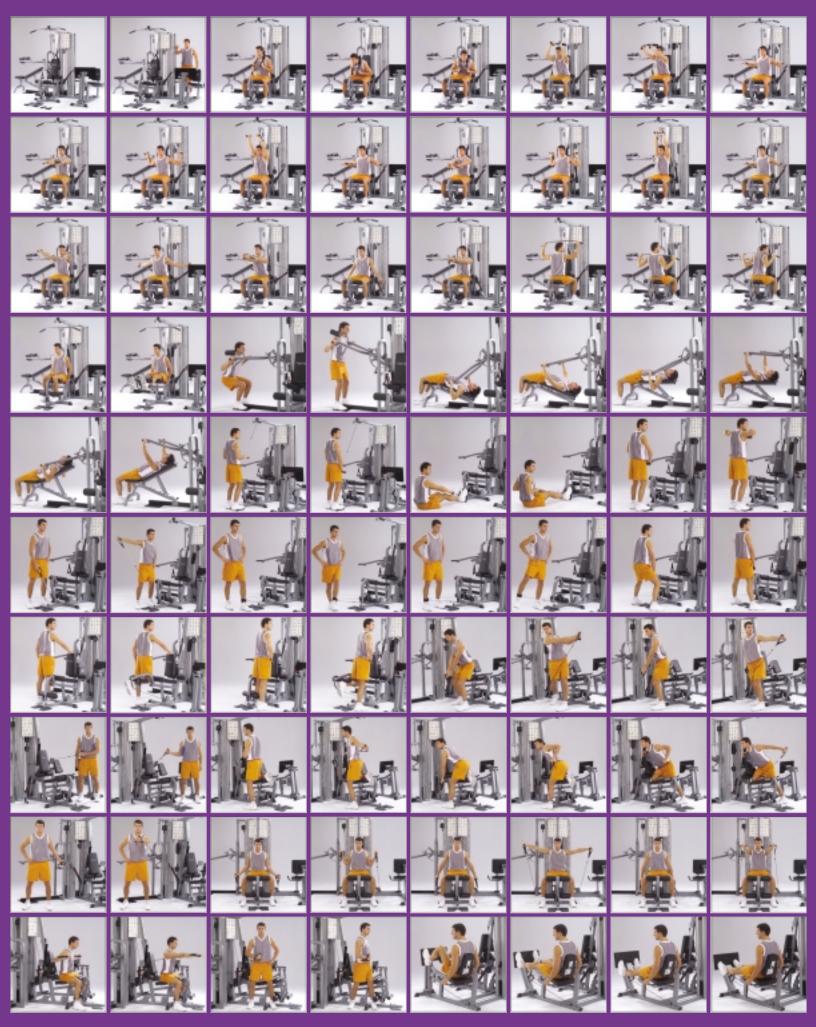

## The most versatile Home Gym ever produced?

We think so.

From traditional strength training to functional core training, to sports specific and rehabilitation exercises - the K2 does it all! The Space efficient "corner" design and two weight stacks allow for multiple users, or quicker transitions for the single user.