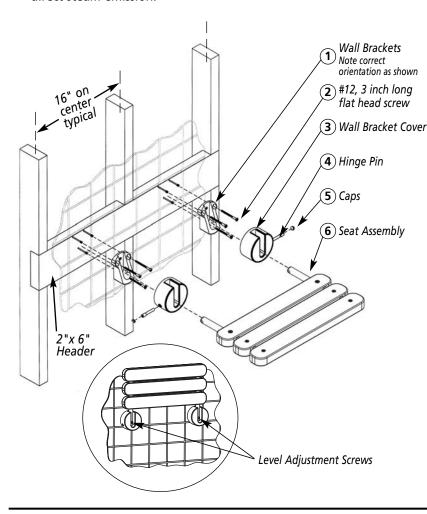

**1 CAUTION** Use <u>only</u> for sitting. Not to be used for other purposes.

**DO NOT** install in a locationwhere seated user and shower seat are close to direct steam emission.

- Provide no smaller than a 2" x 6" header in the wall for mounting.
- Drill (6) 1/8 inch holes into the header a minimum of 1½ inches deep using the template provided. Drill a ¼ inch diameter hole through any tile or wall board for screw clearance. Brackets should be 17" to 20" above the floor
- Secure wall brackets to the wall as shown in the diagram. Note correct orientation as shown. Insure a minimum of 1½ inches of the screws provided penetrate the header for strength
- Place wall bracket covers over brackets and secure seat assembly in place with the hinge pins. After assembly is completed, fit caps into hinge pin holes. The seat should raise and lower without binding.
- Use a level to determine if the seat folds down flat. If required use the adjustment screws as shown to level the seat.

Completed Assembly Shown in seating position

|      |     | CARTON CONTENTS:                  |
|------|-----|-----------------------------------|
| ITEM | QTY | DESCRIPTION                       |
| 1    | 2   | Wall Brackets                     |
| 2    | 6   | #12, 3 inch long flat head screws |
| 3    | 2   | Wall Bracket Covers               |
| 4    | 2   | Hinge Pins                        |
| 5    | 2   | Caps                              |
| 6    | 1   | Seat Assembly                     |
|      | 1   | Installation manual               |
|      | 1   | Mounting template                 |
|      |     |                                   |