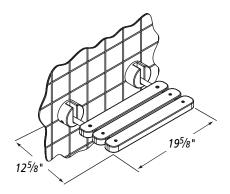

Completed Assembly Shown in seating position

|      |     | CARTON CONTENTS:                  |
|------|-----|-----------------------------------|
| ITEM | QTY | DESCRIPTION                       |
| 1    | 2   | Wall Brackets                     |
| 2    | 6   | #12, 3 inch long flat head screws |
| 3    | 2   | Wall Bracket Covers               |
| 4    | 2   | Hinge Pins                        |
| 5    | 2   | Caps                              |
| 6    | 1   | Seat Assembly                     |
|      | 1   | Installation manual               |
|      | 1   | Mounting template                 |
|      |     |                                   |