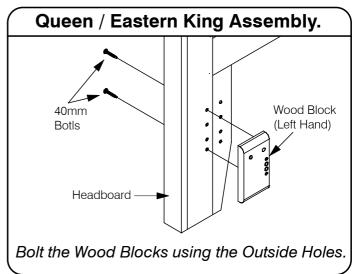

Assembly Instructions: All Sizes













Assembly Instructions: All Sizes

### 2A Fit Wood Dowels to the Stretchers:

Tap the Wooden Dowels all the way into the Dowel holes at the ends of the Stretchers.



## **2B** Bolt the Wood Blocks to the Headboard.





## 2C Fit the Small Legs to the Center Rail.





Assembly Instructions: All Sizes

### 3A Attach the Stretchers to the Headboard and Footboard.



## Fit one Set of Slats between the Stretchers.



1208





## 4B C.King Only: Fit the Single Slat between the Stretchers.





Assembly Instructions: All Sizes

### 5A Fit the other Set of Slats between the Stretchers.



## Fix the Slats in place.