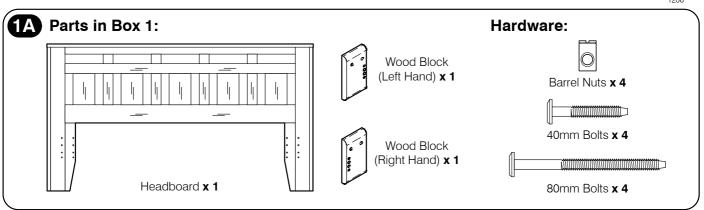

Assembly Instructions: All Sizes













Assembly Instructions: All Sizes

### 2A Fit Wood Dowels to the Stretchers:

Tap the Wooden Dowels all the way into the Dowel holes at the ends of the Stretchers.



## **2B** Bolt the Wood Blocks to the Headboard.





## 2C Fit the Small Legs to the Center Rail.





Assembly Instructions: All Sizes

### 3A Attach the Stretchers to the Headboard and Footboard.



## Fit one Set of Slats between the Stretchers.



1208





## 4B C.King Only: Fit the Single Slat between the Stretchers.





Assembly Instructions: All Sizes

### 5A Fit the other Set of Slats between the Stretchers.



## Fix the Slats in place.