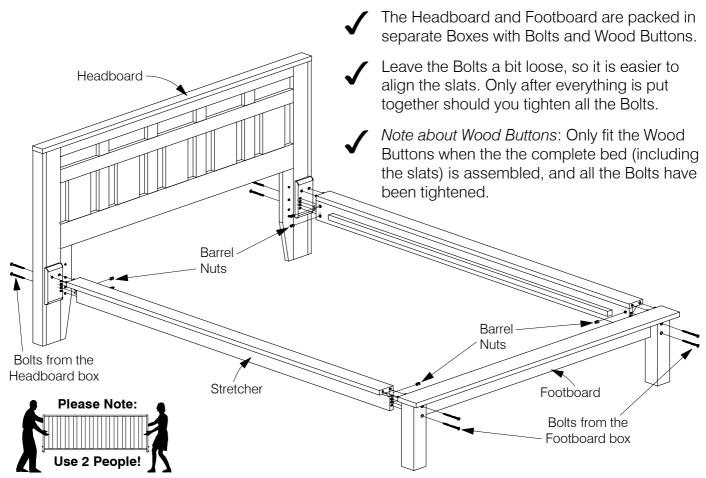

Assembly Instructions: All Sizes

Assembly Instructions: All Sizes

### 3A Attach the Stretchers to the Headboard and Footboard.