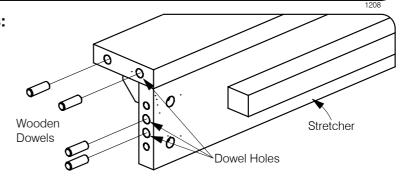

### 2A Fit Wood Dowels to the Stretchers:

Tap the Wooden Dowels all the way into the Dowel holes at the ends of the Stretchers.