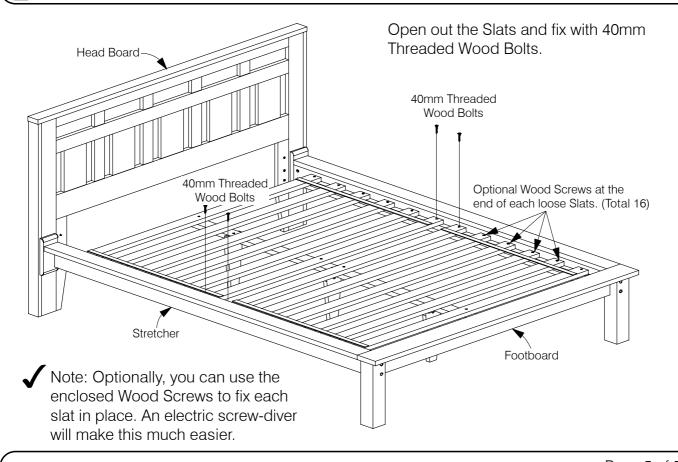

Assembly Instructions: All Sizes













Assembly Instructions: All Sizes

### 2A Fit Wood Dowels to the Stretchers:

Tap the Wooden Dowels all the way into the Dowel holes at the ends of the Stretchers.



## **2B** Bolt the Wood Blocks to the Headboard.





## 2C Fit the Small Legs to the Center Rail.





Assembly Instructions: All Sizes

### 3A Attach the Stretchers to the Headboard and Footboard.



## Fit one Set of Slats between the Stretchers.



1208





## 4B C.King Only: Fit the Single Slat between the Stretchers.





Assembly Instructions: All Sizes

### 5A Fit the other Set of Slats between the Stretchers.



## Fix the Slats in place.