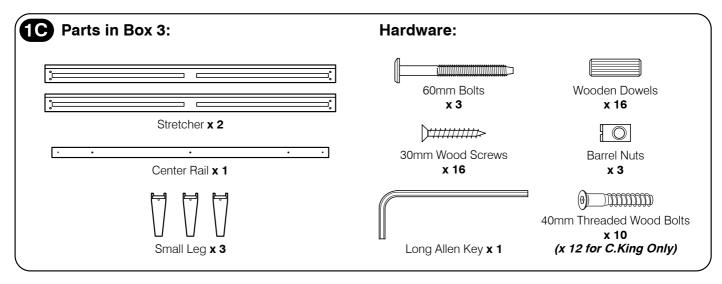

Assembly Instructions: All Sizes













Assembly Instructions: All Sizes

### 2A Fit Wood Dowels to the Stretchers:

Tap the Wooden Dowels all the way into the Dowel holes at the ends of the Stretchers.



## **2B** Bolt the Wood Blocks to the Headboard.





## 2C Fit the Small Legs to the Center Rail.





Assembly Instructions: All Sizes

### 3A Attach the Stretchers to the Headboard and Footboard.



## Fit one Set of Slats between the Stretchers.



1208





## 4B C.King Only: Fit the Single Slat between the Stretchers.





Assembly Instructions: All Sizes

### 5A Fit the other Set of Slats between the Stretchers.



## Fix the Slats in place.