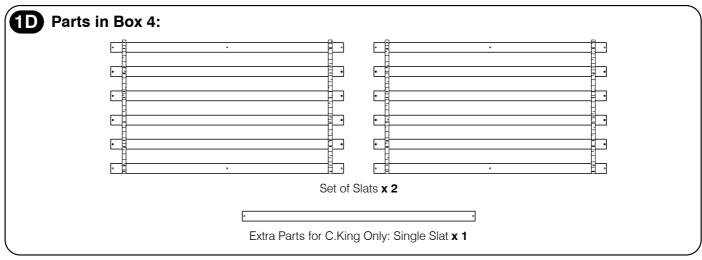

## Fit one Set of Slats between the Stretchers.

1208

## 4B C.King Only: Fit the Single Slat between the Stretchers.

Assembly Instructions: All Sizes