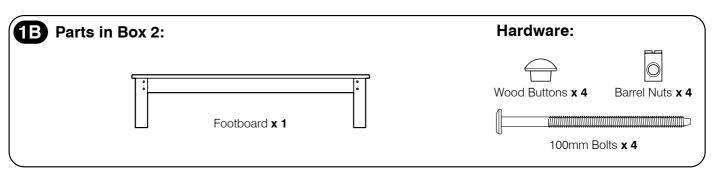

Assembly Instructions: All Sizes













Assembly Instructions: All Sizes

### 2A Fit Wood Dowels to the Stretchers:

Tap the Wooden Dowels all the way into the Dowel holes at the ends of the Stretchers.



## **2B** Bolt the Wood Blocks to the Headboard.





## 2C Fit the Small Legs to the Center Rail.





Assembly Instructions: All Sizes

### 3A Attach the Stretchers to the Headboard and Footboard.



## Fit one Set of Slats between the Stretchers.



1208





## 4B C.King Only: Fit the Single Slat between the Stretchers.





Assembly Instructions: All Sizes

### 5A Fit the other Set of Slats between the Stretchers.



## Fix the Slats in place.