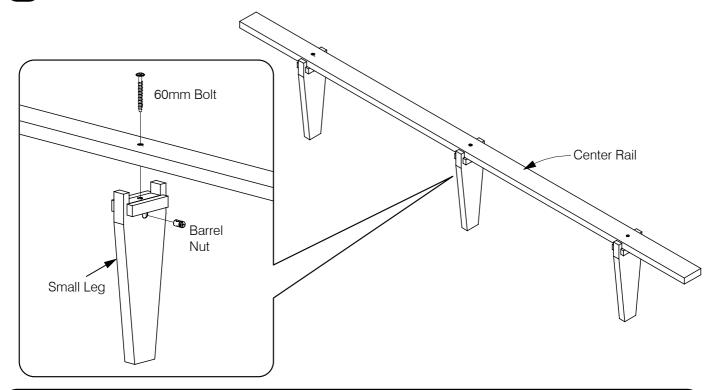

Assembly Instructions: All Sizes













Assembly Instructions: All Sizes

### 2A Fit Wood Dowels to the Stretchers:

Tap the Wooden Dowels all the way into the Dowel holes at the ends of the Stretchers.



## **2B** Bolt the Wood Blocks to the Headboard.





## 2C Fit the Small Legs to the Center Rail.





Assembly Instructions: All Sizes

### 3A Attach the Stretchers to the Headboard and Footboard.



## Fit one Set of Slats between the Stretchers.



1208





## 4B C.King Only: Fit the Single Slat between the Stretchers.





Assembly Instructions: All Sizes

### 5A Fit the other Set of Slats between the Stretchers.



## Fix the Slats in place.