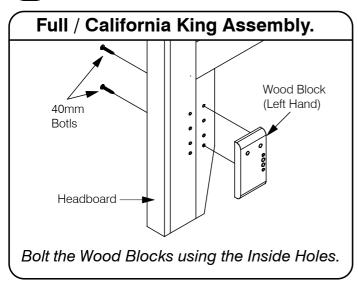

Assembly Instructions: All Sizes













Assembly Instructions: All Sizes

### 2A Fit Wood Dowels to the Stretchers:

Tap the Wooden Dowels all the way into the Dowel holes at the ends of the Stretchers.



## **2B** Bolt the Wood Blocks to the Headboard.





## 2C Fit the Small Legs to the Center Rail.





Assembly Instructions: All Sizes

### 3A Attach the Stretchers to the Headboard and Footboard.



## Fit one Set of Slats between the Stretchers.



1208





## 4B C.King Only: Fit the Single Slat between the Stretchers.





Assembly Instructions: All Sizes

### 5A Fit the other Set of Slats between the Stretchers.



## Fix the Slats in place.