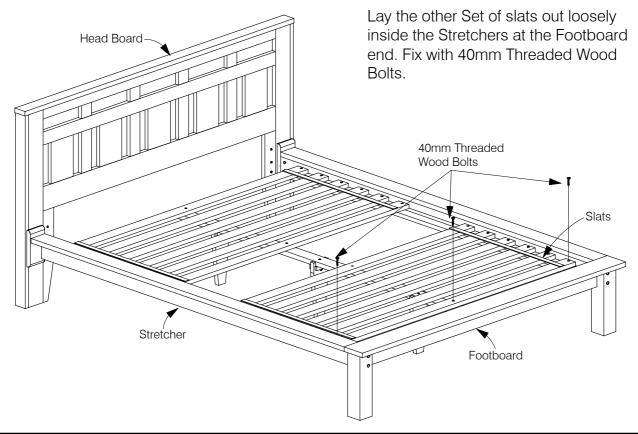

Assembly Instructions: All Sizes













Assembly Instructions: All Sizes

### 2A Fit Wood Dowels to the Stretchers:

Tap the Wooden Dowels all the way into the Dowel holes at the ends of the Stretchers.



## **2B** Bolt the Wood Blocks to the Headboard.





## 2C Fit the Small Legs to the Center Rail.





Assembly Instructions: All Sizes

### 3A Attach the Stretchers to the Headboard and Footboard.



## Fit one Set of Slats between the Stretchers.



1208





## 4B C.King Only: Fit the Single Slat between the Stretchers.





Assembly Instructions: All Sizes

### 5A Fit the other Set of Slats between the Stretchers.



## Fix the Slats in place.