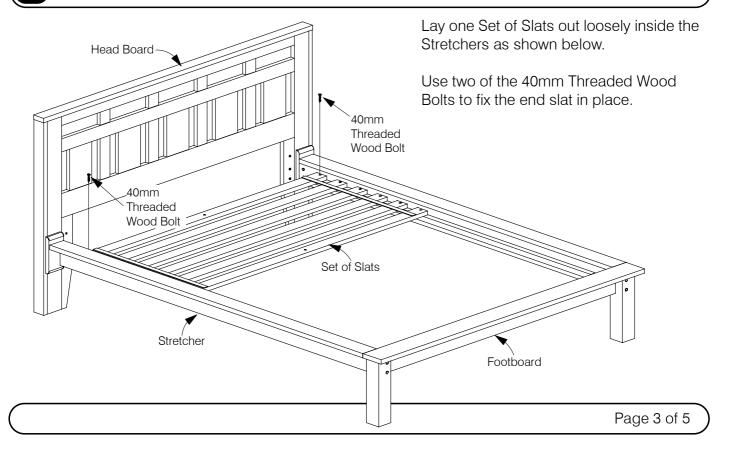

Assembly Instructions: All Sizes













Assembly Instructions: All Sizes

### 2A Fit Wood Dowels to the Stretchers:

Tap the Wooden Dowels all the way into the Dowel holes at the ends of the Stretchers.



## **2B** Bolt the Wood Blocks to the Headboard.





## 2C Fit the Small Legs to the Center Rail.





Assembly Instructions: All Sizes

### 3A Attach the Stretchers to the Headboard and Footboard.



## Fit one Set of Slats between the Stretchers.



1208





## 4B C.King Only: Fit the Single Slat between the Stretchers.





Assembly Instructions: All Sizes

### 5A Fit the other Set of Slats between the Stretchers.



## Fix the Slats in place.