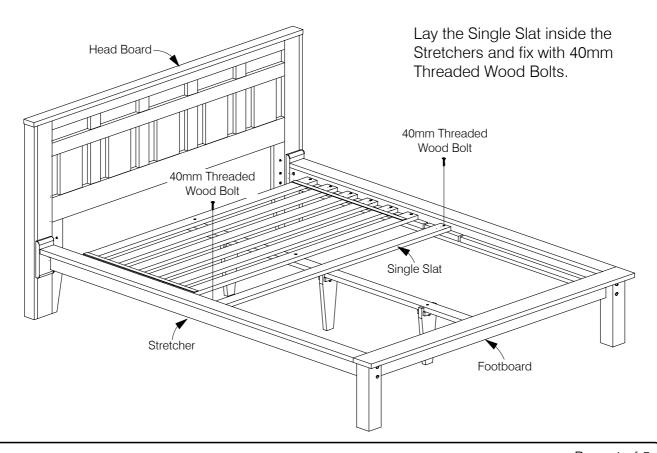

## 4B C.King Only: Fit the Single Slat between the Stretchers.

Assembly Instructions: All Sizes