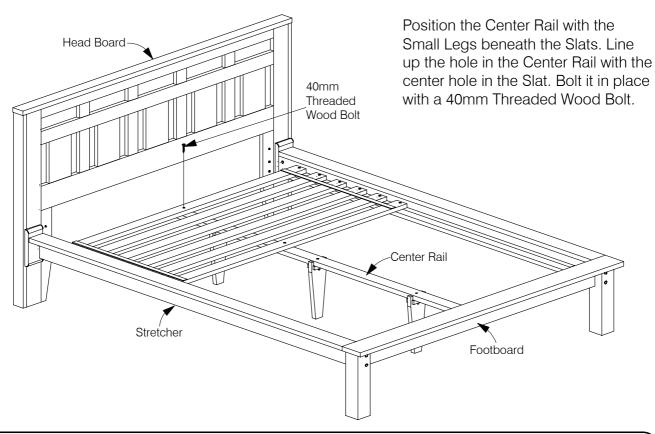

Assembly Instructions: All Sizes













Assembly Instructions: All Sizes

### 2A Fit Wood Dowels to the Stretchers:

Tap the Wooden Dowels all the way into the Dowel holes at the ends of the Stretchers.



## **2B** Bolt the Wood Blocks to the Headboard.





## 2C Fit the Small Legs to the Center Rail.





Assembly Instructions: All Sizes

### 3A Attach the Stretchers to the Headboard and Footboard.



## Fit one Set of Slats between the Stretchers.



1208





## 4B C.King Only: Fit the Single Slat between the Stretchers.





Assembly Instructions: All Sizes

### 5A Fit the other Set of Slats between the Stretchers.



## Fix the Slats in place.