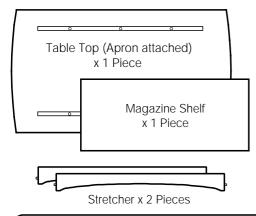

## 3 Assembly Procedure

- 1. Turn the Table Top upside down as shown on diagram. Be sure that the Table Top is laying on a flat smooth surface.
- 2. Attach the Leg Frames to the Apron using the Bolts and Barrel nuts as shown below. LEAVE BOLTS VERY LOOSE!
- 3. When all parts are assembled, gently tighten all the Bolts.