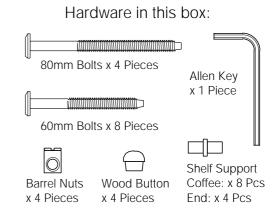

## 3 Assembly Procedure

- 1. Turn the Table Top upside down as shown on diagram. Be sure that the Table Top is laying on a flat smooth surface.
- 2. Attach the Leg Frames to the Apron using the Bolts and Barrel nuts as shown below. LEAVE BOLTS VERY LOOSE!
- 3. When all parts are assembled, gently tighten all the Bolts.

#### Helpful Tips: Fastening of Bolts

- Check that all holes are free of wood chips and sawdust.
- A screwdriver will help in aligning the Barrel Nut hole with the Bolt.
- Screw the Bolt in gently to avoid stripping the threads.