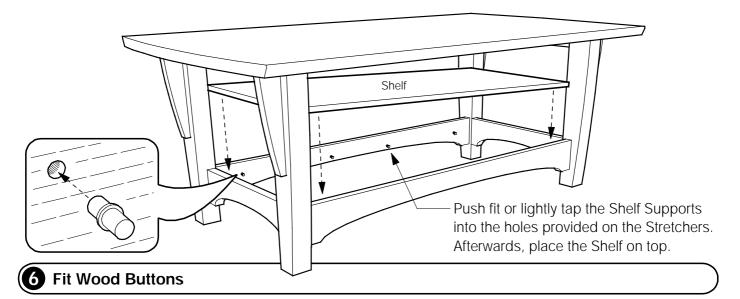

## 3 Assembly Procedure

- 1. Turn the Table Top upside down as shown on diagram. Be sure that the Table Top is laying on a flat smooth surface.
- 2. Attach the Leg Frames to the Apron using the Bolts and Barrel nuts as shown below. LEAVE BOLTS VERY LOOSE!
- 3. When all parts are assembled, gently tighten all the Bolts.

#### Helpful Tips: Fastening of Bolts

- Check that all holes are free of wood chips and sawdust.
- A screwdriver will help in aligning the Barrel Nut hole with the Bolt.
- Screw the Bolt in gently to avoid stripping the threads.



Assembly Instructions

# FUTON ACCESSORIES **EVENING TABLE**

This instruction shows Coffee Table assembly. Procedure is the same for both sizes.

N&D-0301

4 Fit Wood Brackets to Legs



### 5 Fit Shelf Supports and place the Shelf on top