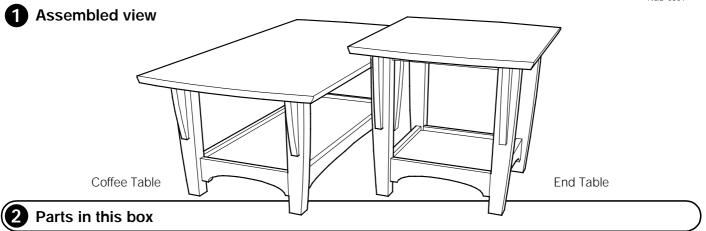

## FUTON ACCESSORIES **EVENING TABLE**

This instruction shows Coffee Table assembly. Procedure is the same for both sizes.

N&D-030

# FUTON ACCESSORIES **EVENING TABLE**

This instruction shows Coffee Table assembly. Procedure is the same for both sizes.

N&D-0301

4 Fit Wood Brackets to Legs