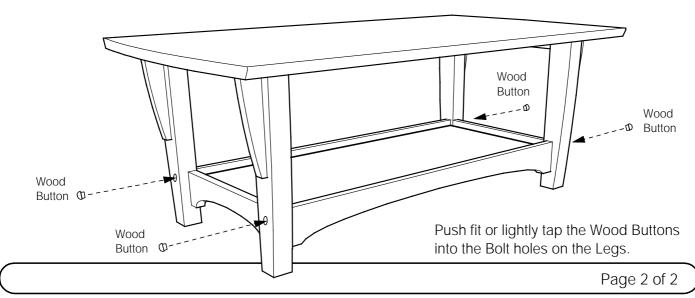

## 3 Assembly Procedure

- 1. Turn the Table Top upside down as shown on diagram. Be sure that the Table Top is laying on a flat smooth surface.
- 2. Attach the Leg Frames to the Apron using the Bolts and Barrel nuts as shown below. LEAVE BOLTS VERY LOOSE!
- 3. When all parts are assembled, gently tighten all the Bolts.

#### Helpful Tips: Fastening of Bolts

- Check that all holes are free of wood chips and sawdust.
- A screwdriver will help in aligning the Barrel Nut hole with the Bolt.
- Screw the Bolt in gently to avoid stripping the threads.



Assembly Instructions

# FUTON ACCESSORIES **EVENING TABLE**

This instruction shows Coffee Table assembly. Procedure is the same for both sizes.

N&D-0301

4 Fit Wood Brackets to Legs



### 5 Fit Shelf Supports and place the Shelf on top