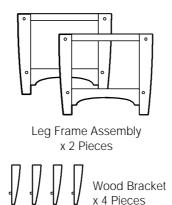

# FUTON ACCESSORIES **EVENING TABLE**

This instruction shows Coffee Table assembly. Procedure is the same for both sizes.

N&D-0301

4 Fit Wood Brackets to Legs