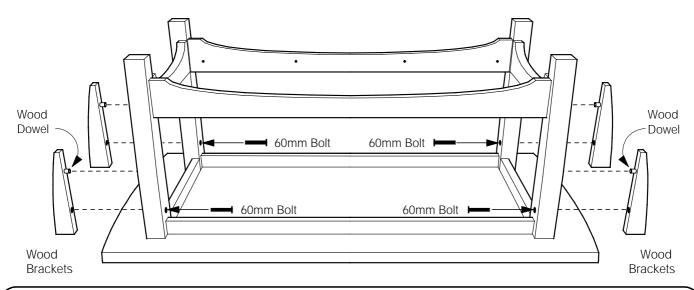

# FUTON ACCESSORIES **EVENING TABLE**

This instruction shows Coffee Table assembly. Procedure is the same for both sizes.

N&D-0301

4 Fit Wood Brackets to Legs