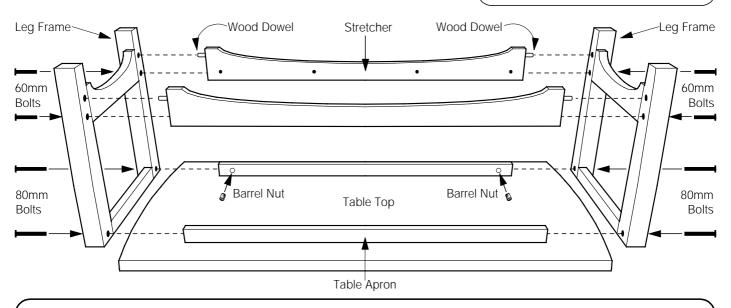

## 3 Assembly Procedure

- 1. Turn the Table Top upside down as shown on diagram. Be sure that the Table Top is laying on a flat smooth surface.
- 2. Attach the Leg Frames to the Apron using the Bolts and Barrel nuts as shown below. LEAVE BOLTS VERY LOOSE!
- 3. When all parts are assembled, gently tighten all the Bolts.

#### Helpful Tips: Fastening of Bolts

- Check that all holes are free of wood chips and sawdust.
- A screwdriver will help in aligning the Barrel Nut hole with the Bolt.
- Screw the Bolt in gently to avoid stripping the threads.