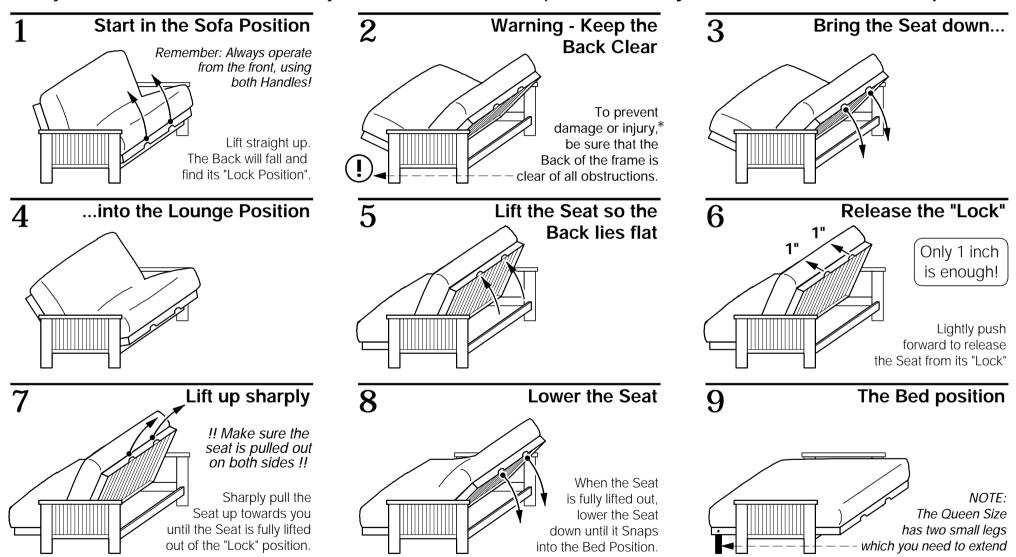

### **Operating Instructions**

## From Sofa to Lounge and Bed positions

## SHOE FITTINGS<sup>™</sup> Bronze

NID 0004

When your frame is new, the mechanism may be a lilte stiff. It will lossen up with use. Always use two hands in the Handles provided.

<sup>\*</sup> Please Note: If the rollers of the mechanism become improperly disengaged, the Back Deck could come down more quickly than you expect!