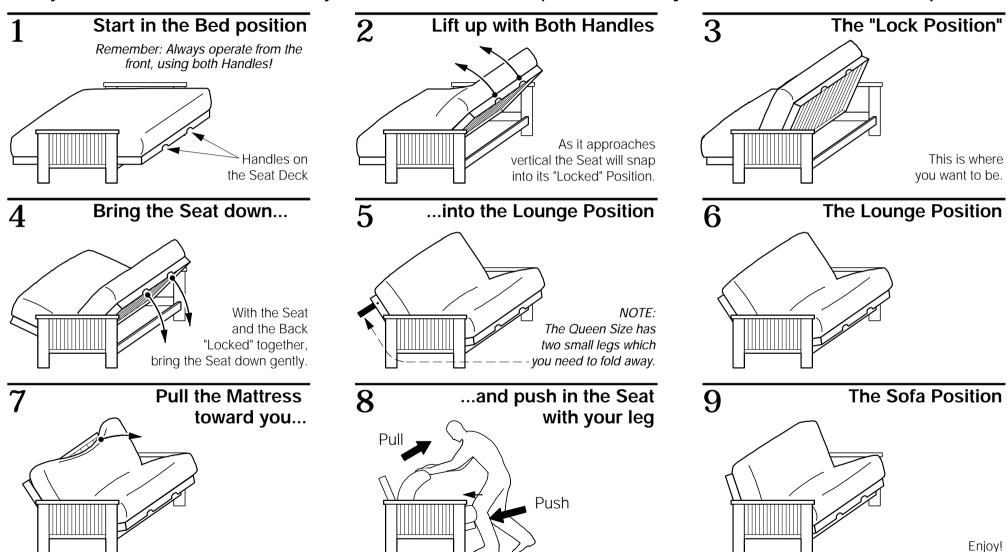

### **Operating Instructions**

# From Bed to Lounge and Sofa positions SHOE FITTINGS™ Bronze

When your frame is new, the mechanism may be a lilte stiff. It will lossen up with use. Always use two hands in the Handles provided.

Filease Note: If the rollers of the mechanism become improperly disengaged, the Back Deck could come down more quickly than you expect!