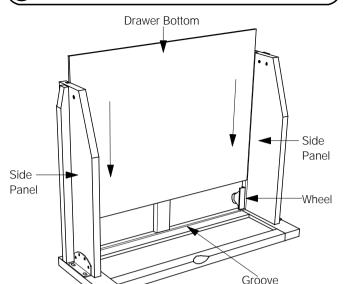

#### **Step 3: Fit Drawer Bottom**

Guide the Drawer Bottom in carefully so that it won't jump out of its grooves. Be sure it fits fully into its groove at the bottom (in the Drawer Front,) before fitting the Back Panel.