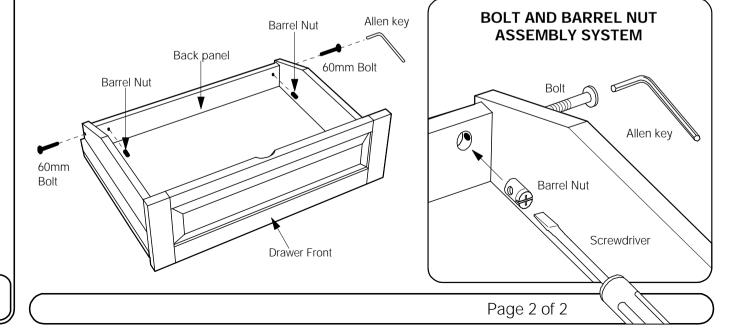

#### Step 5: Bolt Back Panel in place

Carefully turn the assembled Drawer down, onto its wheels. Using the 60mm Bolts and Barrel Nuts, secure the Back Panel in place.

- Be sure the holes are free of wood chips and saw dust.
- Insert Barrel nuts as shown using a screwdriver. This will help you position the Nut in line with the Bolt.
- Do not force the Bolt as you may strip the thread. Be sure the thread is properly started.

Instructions apply to drawers made for all sizes of futon:

Chair • Full/Double • Love seat • Queen

**5** Bolt Back Panel in Place