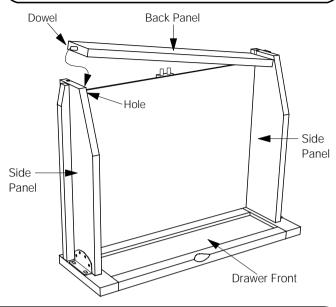

### Step 4: Fit Back Panel

You will need to spread the Side Panels apart a bit to fit the dowels in the Back Panel into their holes. Do this gently, please! Remember, the Bolts in Step 2 must be a bit loose. After this, tighten all the Bolts on the Drawer Front.