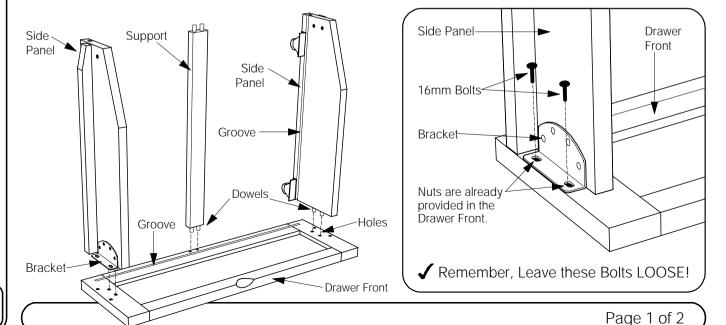

#### **Step 2: Fit Side Panels to Drawer Face**

Lay the Drawer Front on a smooth, flat surface so the holes and groove are facing upwards.

Fit the Side Panels to the Drawer Front, fitting the dowels in the holes. Use two 16mm Bolts to attach the Side Panel in place, but don't fully tighten these yet. Leave them a bit loose, to make fitting the Back Panel easier.

Fit the Support into dowel holes provided on the Drawer Front.

Instructions apply to drawers made for all sizes of futon:

Chair • Full/Double • Love seat • Queen

# Fit Side Panels and Support onto Drawer Face.