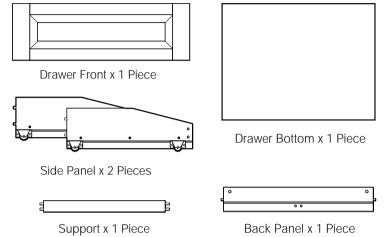

## Step 1: Parts in this box

Note that the parts shown are for Chair size. For all other sizes, which have two drawers, there is double the quantity shown.

# Parts in this box

PLEASE NOTE: Parts for Chair size as shown below, other sizes contain double the quantity below.