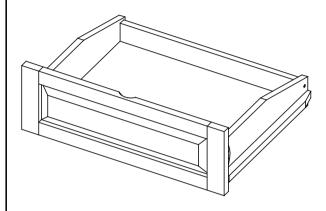

# **Assembly Instructions**

# **FUTON ACCESSORIES DRAWERS**



## Step 1: Parts in this box

Note that the parts shown are for Chair size. For all other sizes, which have two drawers, there is double the quantity shown.

#### **Step 2: Fit Side Panels to Drawer Face**

Lay the Drawer Front on a smooth, flat surface so the holes and groove are facing upwards.

Fit the Side Panels to the Drawer Front, fitting the dowels in the holes. Use two 16mm Bolts to attach the Side Panel in place, but don't fully tighten these yet. Leave them a bit loose, to make fitting the Back Panel easier.

Fit the Support into dowel holes provided on the Drawer Front.

Instructions apply to drawers made for all sizes of futon:

Chair • Full/Double • Love seat • Queen

# Parts in this box

PLEASE NOTE: Parts for Chair size as shown below, other sizes contain double the quant