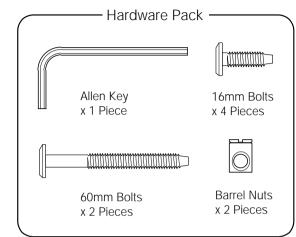

#### Step 5: Bolt Back Panel in place

Carefully turn the assembled Drawer down, onto its wheels. Using the 60mm Bolts and Barrel Nuts, secure the Back Panel in place.

- Be sure the holes are free of wood chips and saw dust.
- Insert Barrel nuts as shown using a screwdriver. This will help you position the Nut in line with the Bolt.
- Do not force the Bolt as you may strip the thread. Be sure the thread is properly started.