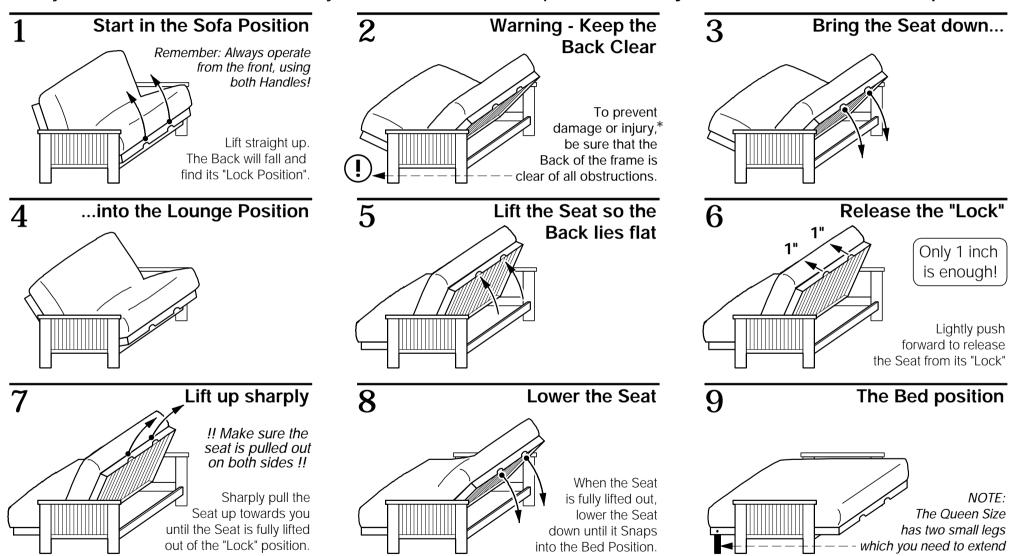

#### **Operating Instructions**

# From Sofa to Lounge and Bed positions

### SHOE FITTINGS<sup>™</sup> Gold

CE 0404

When your frame is new, the mechanism may be a lillte stiff. It will lossen up with use. Always use two hands in the Handles provided.

 $<sup>^*</sup>$  Please Note: If the rollers of the mechanism become improperly disengaged, the Back Deck could come down more quickly than you expect!