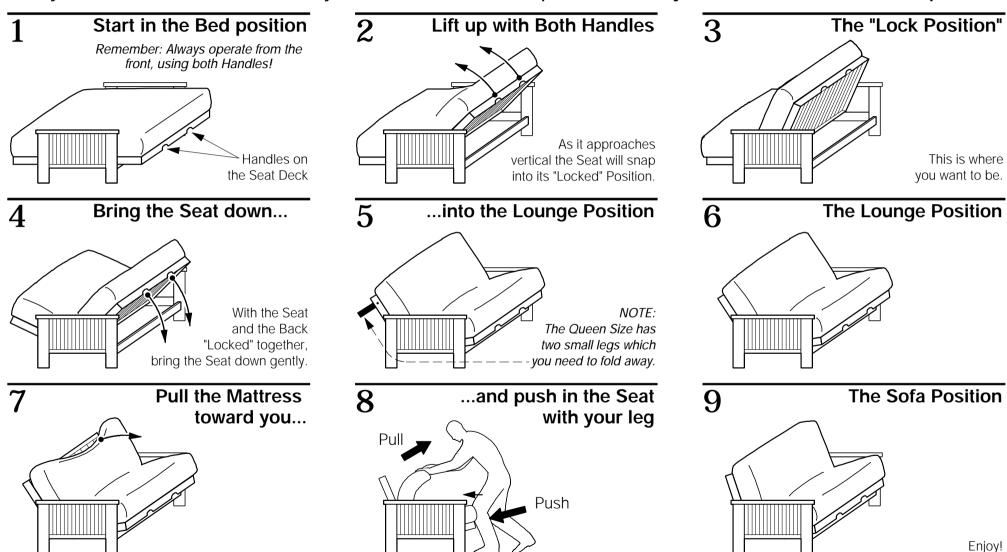

#### **Operating Instructions**

## From Bed to Lounge and Sofa positions

## SHOE FITTINGS<sup>™</sup> Gold

CE 0404

When your frame is new, the mechanism may be a lilte stiff. It will lossen up with use. Always use two hands in the Handles provided.

<sup>\*</sup> Please Note: If the rollers of the mechanism become improperly disengaged, the Back Deck could come down more quickly than you expect!