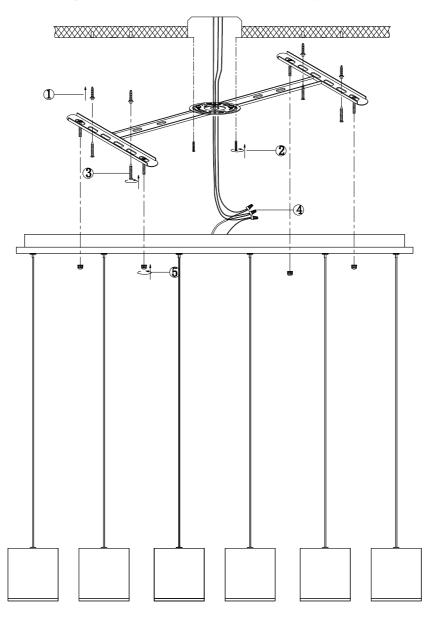

## Installation Instructions Model E22268-61PC

- 1. Turn breaker off for circuit on outlet where fixture is to be installed.
- 2. Remove mounting bracket from fixture and install to electrical box.
- 3. Mark 4 holes on outer slots of bracket for hollow wall anchors.
- 4. Remove mounting bracket from outlet.
- 5. Drill 4 x 1/8" holes and insert hollow wall anchors (1).
- 6. Reinstall mounting bracket to outlet and secure bracket to ceiling using 4 screws (3) included into hollow wall anchors and secure bracket to ceiling.
- 7. Adjust cables to desired mounting height.
- 8. Wire fixture to wires in outlet box. Green wire is for Ground.
- 9. Install fixture to bracket and tighten 4 nuts (5) so that fixture meets the ceiling.