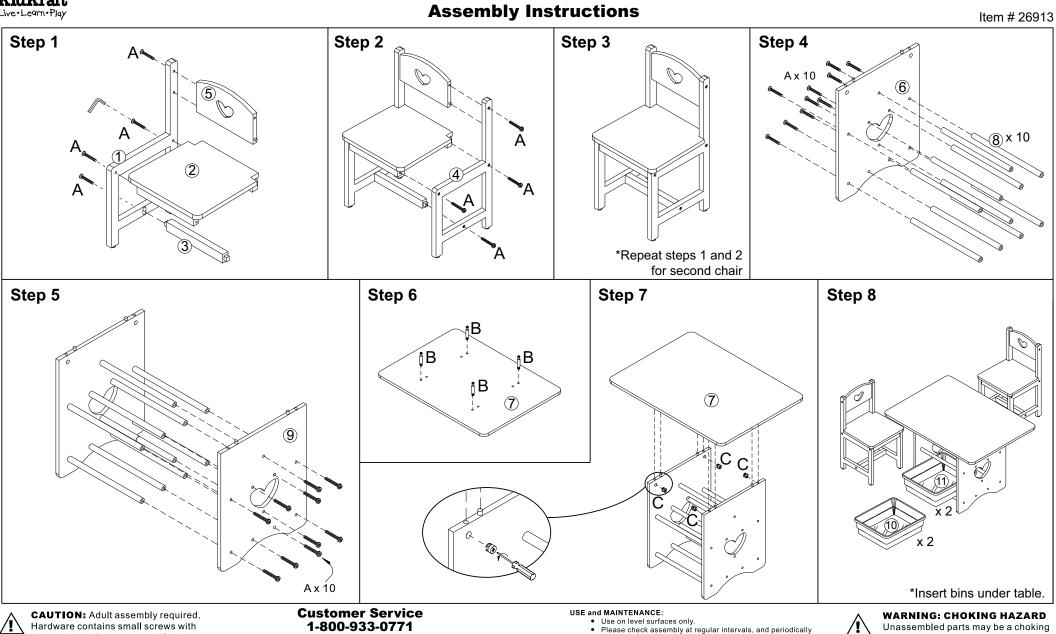

### **Heart Table and Chair Set**

Parts List

Item # 26913

## **Heart Table and Chair Set**

Hardware contains small screws with sharp points. Keep unassembled parts out of the reach of small children.

1-800-933-0771 www.kidkraft.com

2

 Use on level surfaces only.
Please check assembly at regular intervals, and periodically tighten hardware if necessary. If maintenance is not carried out the product could overturn or fall.