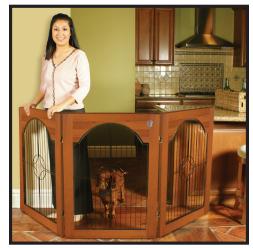

## **MAJESTIC PET FREE STANDING GATE**

ITEM# 04111

ITEM# 04113

ITEM# 04112

ITEM# 04114

« 'Z' Configuration 53" Min 69" Max Width »

Majestic Pet free standing pet gates are ideal for keeping your animals confined, while still keeping your home elegant. Built with solid-wood and double hinged construction, these gates are both durable and versatile. Gates are ready to use right out of the box, no assembly required. And, most important, no mounting to your walls means no unsightly holes or smudges when gates are stored.

## **FEATURES:**

- Gate is designed for use with pets **10lbs 50lbs.**
- Fits all hallway and door openings.
- Folds into 1 panel for easy storage and transport [26" x 36"].
- 36" height allows for containment of most pets.
- Overall length of 78" will enclose most openings.
- Double jointed hinges allow gate to be used in Z-shape or
  - **C**-shaped configurations.