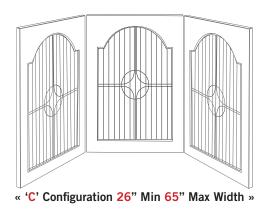

## **MAJESTIC PET FREE STANDING GATE**

ITEM# 04111

ITEM# 04113

ITEM# 04112

ITEM# 04114

« 'Z' Configuration 53" Min 69" Max Width »

Majestic Pet free standing pet gates are ideal for keeping your animals confined, while still keeping your home elegant. Built with solid-wood and double hinged construction, these gates are both durable and versatile. Gates are ready to use right out of the box, no assembly required. And, most important, no mounting to your walls means no unsightly holes or smudges when gates are stored.

## **FEATURES:**

- Gate is designed for use with pets **10lbs 50lbs.**
- Fits all hallway and door openings.
- Folds into 1 panel for easy storage and transport [26" x 36"].
- 36" height allows for containment of most pets.
- Overall length of 78" will enclose most openings.
- Double jointed hinges allow gate to be used in Z-shape or
  - **C**-shaped configurations.