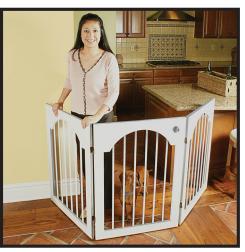

## **MAJESTIC PET FREE STANDING GATE**

ITEM# 04111

ITEM# 04113

ITEM# 04112

ITEM# 04114

« 'Z' Configuration 53" Min 69" Max Width »

Majestic Pet free standing pet gates are ideal for keeping your animals confined, while still keeping your home elegant. Built with solid-wood and double hinged construction, these gates are both durable and versatile. Gates are ready to use right out of the box, no assembly required. And, most important, no mounting to your walls means no unsightly holes or smudges when gates are stored.

## **FEATURES:**

- Gate is designed for use with pets **10lbs 50lbs.**
- Fits all hallway and door openings.
- Folds into 1 panel for easy storage and transport [26" x 36"].
- 36" height allows for containment of most pets.
- Overall length of 78" will enclose most openings.
- Double jointed hinges allow gate to be used in Z-shape or
  - **C**-shaped configurations.