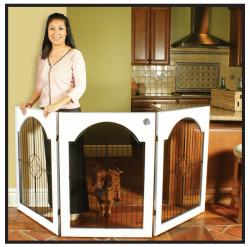

## **MAJESTIC PET FREE STANDING GATE**

ITEM# 04111

ITEM# 04113

ITEM# 04112

ITEM# 04114

« 'Z' Configuration 53" Min 69" Max Width »

Majestic Pet free standing pet gates are ideal for keeping your animals confined, while still keeping your home elegant. Built with solid-wood and double hinged construction, these gates are both durable and versatile. Gates are ready to use right out of the box, no assembly required. And, most important, no mounting to your walls means no unsightly holes or smudges when gates are stored.

## **FEATURES:**

- Gate is designed for use with pets **10lbs 50lbs.**
- Fits all hallway and door openings.
- Folds into 1 panel for easy storage and transport [26" x 36"].
- 36" height allows for containment of most pets.
- Overall length of 78" will enclose most openings.
- Double jointed hinges allow gate to be used in Z-shape or
  - **C**-shaped configurations.