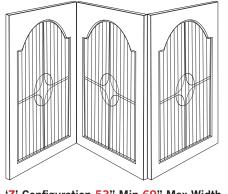

## **MAJESTIC PET FREE STANDING GATE**

ITEM# 04111

ITEM# 04113

ITEM# 04112

ITEM# 04114

« 'Z' Configuration 53" Min 69" Max Width »

Majestic Pet free standing pet gates are ideal for keeping your animals confined, while still keeping your home elegant. Built with solid-wood and double hinged construction, these gates are both durable and versatile. Gates are ready to use right out of the box, no assembly required. And, most important, no mounting to your walls means no unsightly holes or smudges when gates are stored.

## **FEATURES:**

- Gate is designed for use with pets **10lbs 50lbs.**
- Fits all hallway and door openings.
- Folds into 1 panel for easy storage and transport [26" x 36"].
- 36" height allows for containment of most pets.
- Overall length of 78" will enclose most openings.
- Double jointed hinges allow gate to be used in Z-shape or
  - **C**-shaped configurations.