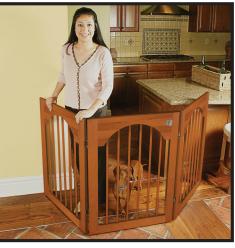

## **MAJESTIC PET FREE STANDING GATE**

ITEM# 04111

ITEM# 04113

ITEM# 04112

ITEM# 04114

« 'Z' Configuration 53" Min 69" Max Width »

Majestic Pet free standing pet gates are ideal for keeping your animals confined, while still keeping your home elegant. Built with solid-wood and double hinged construction, these gates are both durable and versatile. Gates are ready to use right out of the box, no assembly required. And, most important, no mounting to your walls means no unsightly holes or smudges when gates are stored.

## **FEATURES:**

- Gate is designed for use with pets **10lbs 50lbs.**
- Fits all hallway and door openings.
- Folds into 1 panel for easy storage and transport [26" x 36"].
- 36" height allows for containment of most pets.
- Overall length of 78" will enclose most openings.
- Double jointed hinges allow gate to be used in Z-shape or
  - **C**-shaped configurations.