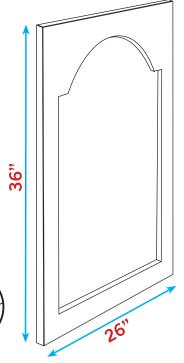

## **FEATURES:**

- Gate is designed for use with pets **10lbs 50lbs.**
- Fits all hallway and door openings.
- Folds into 1 panel for easy storage and transport [26" x 36"].
- 36" height allows for containment of most pets.
- Overall length of 78" will enclose most openings.
- Double jointed hinges allow gate to be used in Z-shape or
  - **C**-shaped configurations.