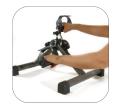

## **INSTRIDE® FOLDING CYCLE**

Products with the Arthritis Foundation's Ease-of-Use Commendation are tested and proven to make daily tasks easier. Learn more at **arthritis.org/easeofuse** 

- Folds for storage and easy portability
- No assembly required: unfold, secure, and start pedaling
- Adjustable tension to vary your workout intensity
- Adjustable foot straps hold feet securely on downstroke and upstroke
- Electronic monitor times your workout intensity
- Non-slip rubber feet
- Weighs only 6.2 lbs.
- Folded size: 15.5" long x 15" wide x 6.5" high
- Weighted pedals stay in an easy- to-use position to effortlessly place your hands and feet