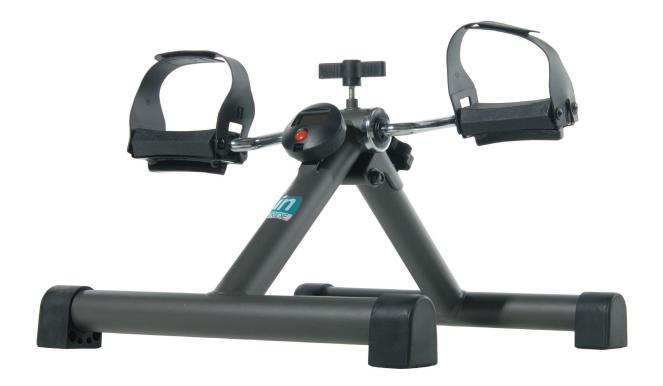

## **INSTRIDE® FOLDING CYCLE**

Products with the Arthritis Foundation's Ease-of-Use Commendation are tested and proven to make daily tasks easier. Learn more at **arthritis.org/easeofuse** 

- Folds for storage and easy portability
- No assembly required: unfold, secure, and start pedaling
- Adjustable tension to vary your workout intensity
- Adjustable foot straps hold feet securely on downstroke and upstroke
- Electronic monitor times your workout intensity
- Non-slip rubber feet
- Weighs only 6.2 lbs.
- Folded size: 15.5" long x 15" wide x 6.5" high
- Weighted pedals stay in an easy- to-use position to effortlessly place your hands and feet