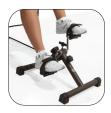

## **INSTRIDE® FOLDING CYCLE**

Products with the Arthritis Foundation's Ease-of-Use Commendation are tested and proven to make daily tasks easier. Learn more at **arthritis.org/easeofuse** 

- Folds for storage and easy portability
- No assembly required: unfold, secure, and start pedaling
- Adjustable tension to vary your workout intensity
- Adjustable foot straps hold feet securely on downstroke and upstroke
- Electronic monitor times your workout intensity
- Non-slip rubber feet
- Weighs only 6.2 lbs.
- Folded size: 15.5" long x 15" wide x 6.5" high
- Weighted pedals stay in an easy- to-use position to effortlessly place your hands and feet