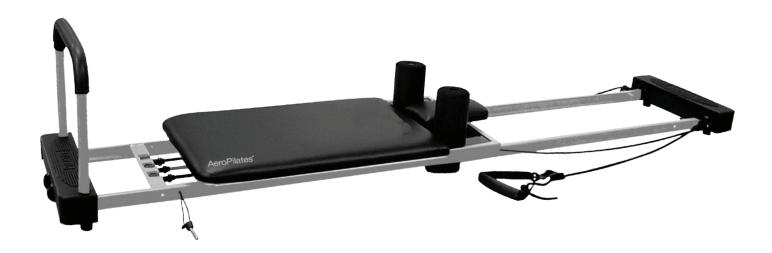

## PERFORMER 286

- Ultra smooth ball bearing rollers allow the cushion platform to glide smoothly through the frame track
- Folds for easy storage
- Ergonomically designed heavy-duty elastic cords provide 3 levels of resistance to challenge any user
- Adjustable headrest along with oversized high density foam shoulder pads offer added comfort and support
- Durable scratch resistance powder coated finish
- Non-slip frame caps keeps the heavy-duty steel frame in place when in use
- Adjustable cord hand grips
- Includes 2 Workout DVDs and Workout Wall Chart